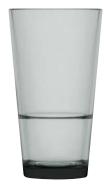

# **COLINS SMOKE**

Iconic shaped Colins glass is traditionally used for mixing drinks has an internal stacking ledge, permitting easy storage. Now available in a soft hue of smoke.

**HIGHBALL** + **★**Stackable

Item No. 0331542
Capacity 425ml
Max. Dia 83mm
Height 150mm

**HIGHBALL + \*** Stackable

Item No. 0331535 Capacity 355ml Max. Dia 79mm Height 142mm

**TUMBLER** Stackable

 Item No.
 0331527

 Capacity
 270ml

 Max. Dia
 88mm

 Height
 95mm