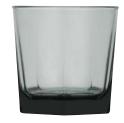

### **DOUBLE OLD FASHIONED**

Stackable

| Item No. | 0320537 |
|----------|---------|
| Capacity | 375ml   |
| Max. Dia | 93mm    |
| Height   | 97mm    |

**TUMBLER** Stackable

| Item No. | 0320527 |
|----------|---------|
| Capacity | 270ml   |
| Max. Dia | 85mm    |
| Height   | 85mm    |