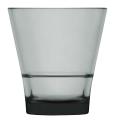

## **JASPER SMOKE**

With a pentagonal base and a smooth rounded lip the Jasper range is now available in a smoke finish. Weights and measures approved, nucleated base and stackable, this range has universal application.

**HIGHBALL + ★**Stackable

| Item No. | 0321542 |
|----------|---------|
| Capacity | 425ml   |
| Max. Dia | 82mm    |
| Heiaht   | 145mm   |

**HIGHBALL + ★**Stackable

| Item No. | 0321535 |
|----------|---------|
| Capacity | 355ml   |
| Max. Dia | 77mm    |
| Heiaht   | 137mm   |

### **DOUBLE OLD FASHIONED**

Stackable

| Item No. | 0320537 |
|----------|---------|
| Capacity | 375ml   |
| Max. Dia | 93mm    |
| Height   | 97mm    |

**TUMBLER** Stackable

| Item No. | 0320527 |
|----------|---------|
| Capacity | 270ml   |
| Max. Dia | 85mm    |
| Height   | 85mm    |