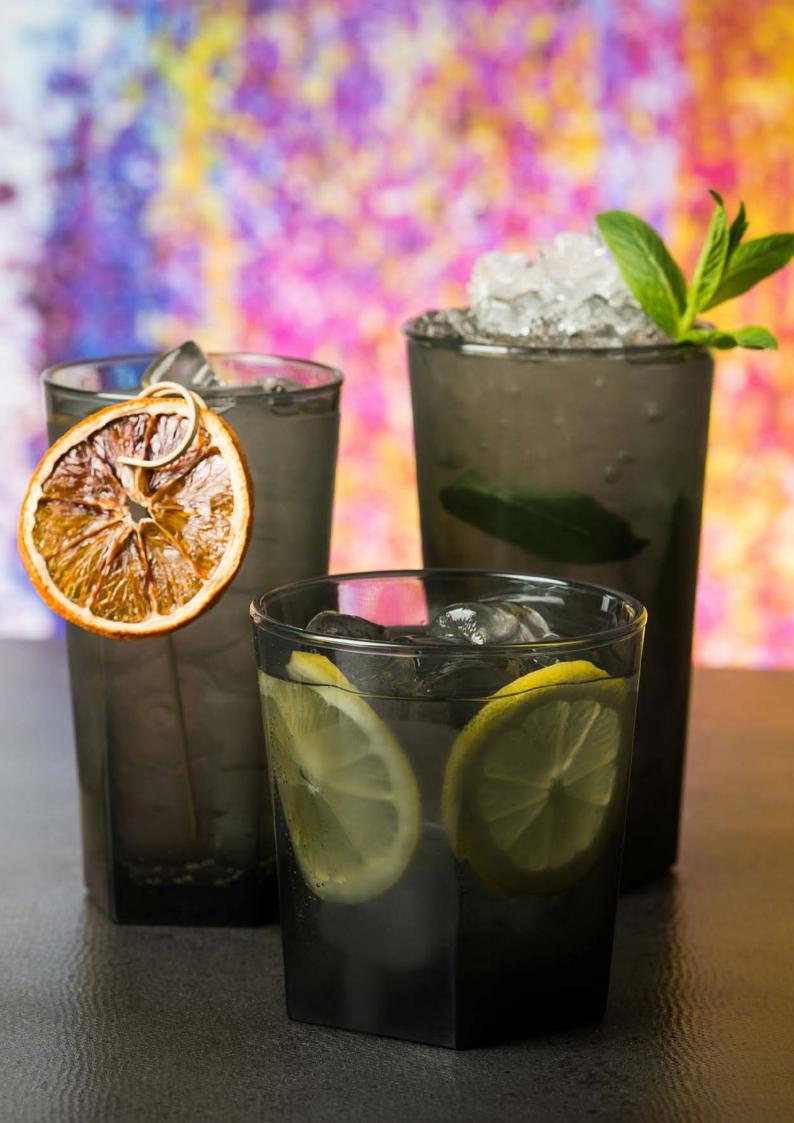

# **COLINS SMOKE**

Iconic shaped Colins glass is traditionally used for mixing drinks has an internal stacking ledge, permitting easy storage. Now available in a soft hue of smoke.

**HIGHBALL** + **★**Stackable

## **JASPER SMOKE**

With a pentagonal base and a smooth rounded lip the Jasper range is now available in a smoke finish. Weights and measures approved, nucleated base and stackable, this range has universal application.