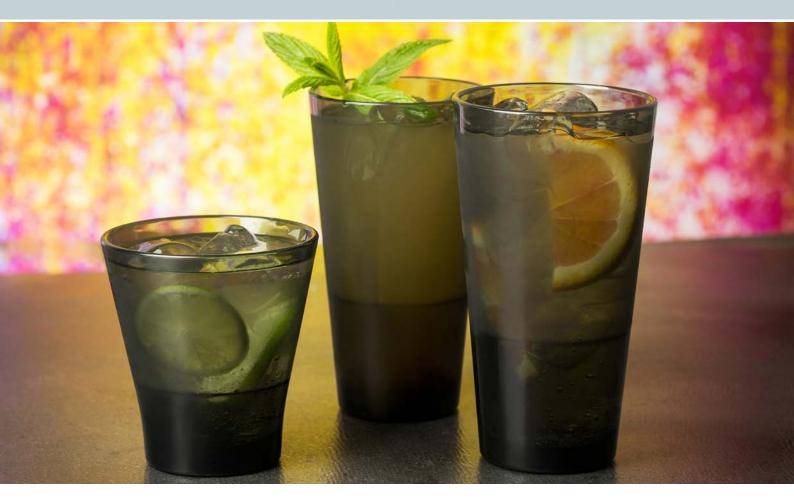

# **COLINS SMOKE**

Iconic shaped Colins glass is traditionally used for mixing drinks has an internal stacking ledge, permitting easy storage. Now available in a soft hue of smoke.

**HIGHBALL** + **★**Stackable

Item No. 0331542
Capacity 425ml
Max. Dia 83mm
Height 150mm

**HIGHBALL + \*** Stackable

Item No. 0331535 Capacity 355ml Max. Dia 79mm Height 142mm

**TUMBLER** Stackable

 Item No.
 0331527

 Capacity
 270ml

 Max. Dia
 88mm

 Height
 95mm