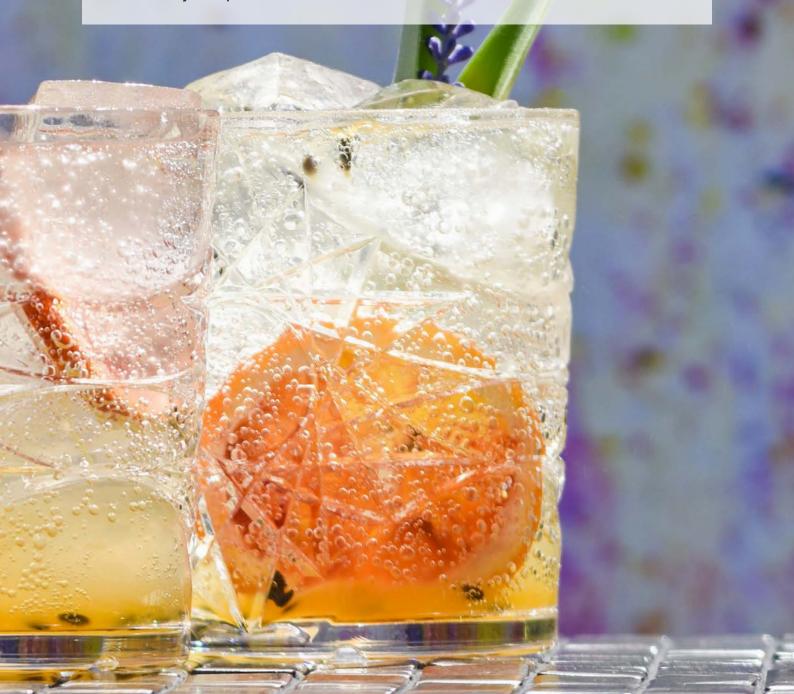

### **CRYSTAL DOUBLE OLD FASHIONED**

| Item No. | 0370035 |
|----------|---------|
| Capacity | 350m    |
| Max. Dia | 85mm    |
| Height   | 100mm   |