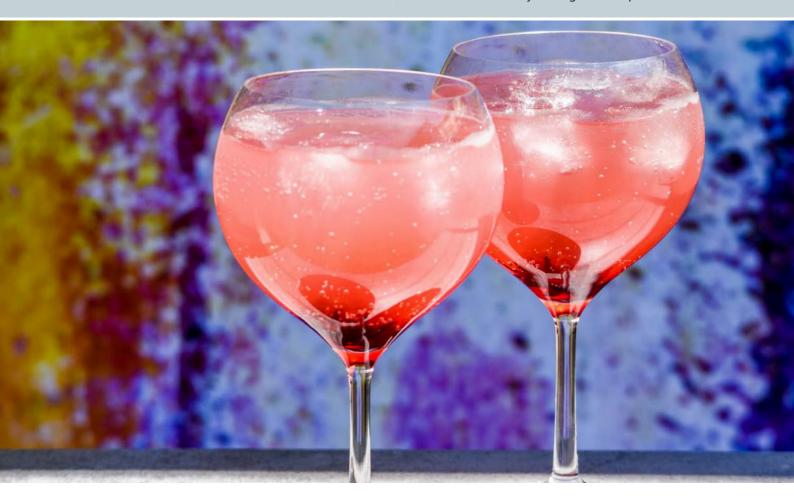

### **BALLOON COCKTAIL**

| Item No. | 0360070 |
|----------|---------|
| Capacity | 700ml   |
| Max. Dia | 110mm   |
| Height   | 195mm   |