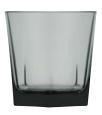

## **JASPER SMOKE**

With a pentagonal base and a smooth rounded lip the Jasper range is now available in a smoke finish. Weights and measures approved, nucleated base and stackable, this range has universal application.

### **DOUBLE OLD FASHIONED**

Stackable

| Item No. | 0320537 |
|----------|---------|
| Capacity | 375ml   |
| Max. Dia | 93mm    |
| Height   | 97mm    |

**TUMBLER** Stackable

| Item No. | 0320527 |
|----------|---------|
| Capacity | 270ml   |
| Max. Dia | 85mm    |
| Height   | 85mm    |