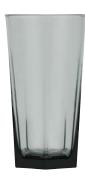

## **JASPER SMOKE**

With a pentagonal base and a smooth rounded lip the Jasper range is now available in a smoke finish. Weights and measures approved, nucleated base and stackable, this range has universal application.

**HIGHBALL + ★**Stackable

| Item No. | 0321542 |
|----------|---------|
| Capacity | 425ml   |
| Max. Dia | 82mm    |
| Heiaht   | 145mm   |

**HIGHBALL + ★**Stackable

| Item No. | 0321535 |
|----------|---------|
| Capacity | 355ml   |
| Max. Dia | 77mm    |
| Heiaht   | 137mm   |