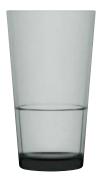

## **JASPER SMOKE**

With a pentagonal base and a smooth rounded lip the Jasper range is now available in a smoke finish. Weights and measures approved, nucleated base and stackable, this range has universal application.

**HIGHBALL + ★**Stackable

| Item No. | 0321542 |
|----------|---------|
| Capacity | 425ml   |
| Max. Dia | 82mm    |
| Heiaht   | 145mm   |

**HIGHBALL + ★**Stackable

| Item No. | 0321535 |
|----------|---------|
| Capacity | 355ml   |
| Max. Dia | 77mm    |
| Heiaht   | 137mm   |

### **DOUBLE OLD FASHIONED**

Stackable

| Item No. | 0320537 |
|----------|---------|
| Capacity | 375ml   |
| Max. Dia | 93mm    |
| Height   | 97mm    |

**TUMBLER** Stackable

| Item No. | 0320527 |
|----------|---------|
| Capacity | 270ml   |
| Max. Dia | 85mm    |
| Height   | 85mm    |