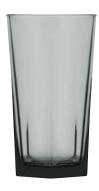

# **COLINS SMOKE**

Iconic shaped Colins glass is traditionally used for mixing drinks has an internal stacking ledge, permitting easy storage. Now available in a soft hue of smoke.

**HIGHBALL** + **★**Stackable

Item No. 0331542
Capacity 425ml
Max. Dia 83mm
Height 150mm

**HIGHBALL + \*** Stackable

Item No. 0331535 Capacity 355ml Max. Dia 79mm Height 142mm

**TUMBLER** Stackable

 Item No.
 0331527

 Capacity
 270ml

 Max. Dia
 88mm