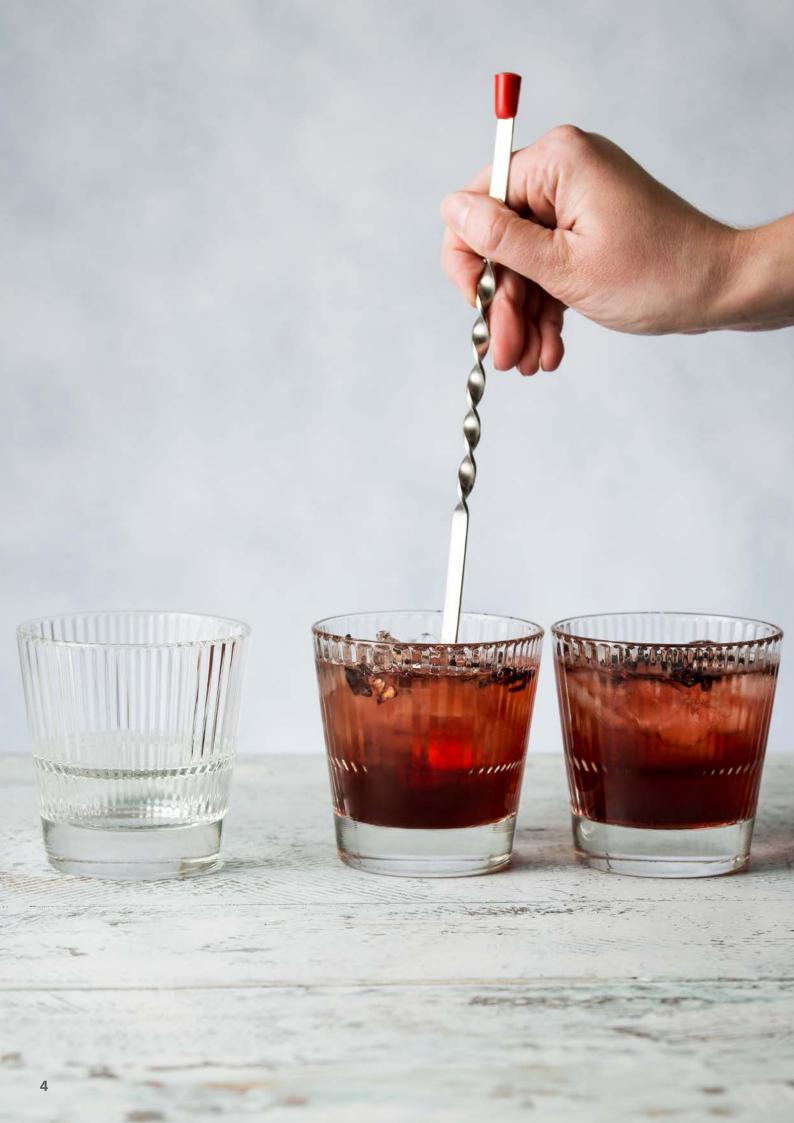

JUG

| Item No. | 0760003 |
|----------|---------|
| Capacity | 1200ml  |
| Max. Dia | 155mm   |
| Height   | 220mm   |

MIX & CO

Mix & Co is composed of an essential mixing glass and tumbler for the preparation of several cocktails at once. Mixed and cooled with ice as per the stir and strain technique.

### **DOUBLE OLD FASHIONED**

| Item No. | 0718035 |
|----------|---------|
| Capacity | 350ml   |
| Max. Dia | 87mm    |
| Height   | 98mm    |

## **MIXING GLASS**

| Item No. | 0718010 |
|----------|---------|
| Capacity | 550ml   |
| Max. Dia | 95mm    |
| Height   | 150mm   |