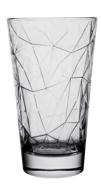

**HONEY** 

A complete range that is unique in its modern geometry. These tumblers are perfect for any drink and can be co-ordinated with esssntial accessories such as the jug or mixing glass (see page 11).

**HIGHBALL** 

| Item No. | 0704141 |
|----------|---------|
| Capacity | 410ml   |
| Max. Dia | 84mm    |
| Height   | 140mm   |

**HIGHBALL** 

| Item No. | 0704128 |
|----------|---------|
| Capacity | 280m    |
| Max. Dia | 76mm    |
| Height   | 130mm   |
|          |         |