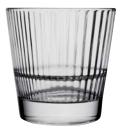

**DOUBLE OLD FASHIONED** 

| Item No. | 0700037 |
|----------|---------|
| Capacity | 370ml   |
| Max. Dia | 94mm    |
| Height   | 95mm    |

**OLD FASHIONED** 

| Item No. | 0700029 |
|----------|---------|
| Capacity | 290ml   |
| Max. Dia | 87mm    |
| Height   | 90mm    |

**OLD FASHIONED** 

| ltem No. | 0700023 |
|----------|---------|
| Capacity | 230ml   |
| Max. Dia | 80mm    |
| Height   | 84mm    |

SHOT

| Item No. | 0700008 |
|----------|---------|
| Capacity | 80ml    |
| Max. Dia | 57mm    |
| Height   | 72mm    |