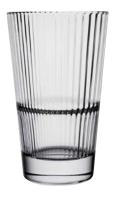

A complete range that is unique in its modern geometry. These tumblers are perfect for any drink and can be co-ordinated with esssntial accessories such as the jug or mixing glass (see page 11).

**HIGHBALL** 

| 11101157122 |         |
|-------------|---------|
| Item No.    | 0700141 |
| Capacity    | 410ml   |
| Max. Dia    | 84mm    |
| Height      | 140mm   |

HIGHBALL

| Item No. | 0700129 |
|----------|---------|
| Capacity | 290ml   |
| Max. Dia | 76mm    |
| Height   | 130mm   |