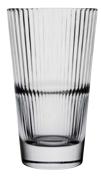

A complete range that is unique in its modern geometry. These tumblers are perfect for any drink and can be co-ordinated with esssntial accessories such as the jug or mixing glass (see page 11).

**HIGHBALL** 

| 11101157122 |         |
|-------------|---------|
| Item No.    | 0700141 |
| Capacity    | 410ml   |
| Max. Dia    | 84mm    |
| Height      | 140mm   |

HIGHBALL

| Item No. | 0700129 |
|----------|---------|
| Capacity | 290ml   |
| Max. Dia | 76mm    |
| Height   | 130mm   |