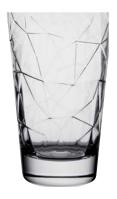

**HONEY** 

A complete range that is unique in its modern geometry. These tumblers are perfect for any drink and can be co-ordinated with esssntial accessories such as the jug or mixing glass (see page 11).

**HIGHBALL** 

| Item No. | 0704141 |
|----------|---------|
| Capacity | 410ml   |
| Max. Dia | 84mm    |
| Height   | 140mm   |

**HIGHBALL** 

| Item No. | 0704128 |
|----------|---------|
| Capacity | 280m    |
| Max. Dia | 76mm    |
| Height   | 130mm   |
|          |         |