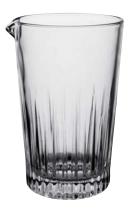

## **MIXING GLASS**

| Item No. | 0718010 |
|----------|---------|
| Capacity | 550ml   |
| Max. Dia | 95mm    |
| Height   | 150mm   |