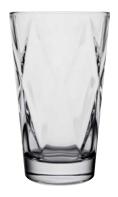

#### **HIGHBALL**

| Item No. | 0702142 |
|----------|---------|
| Capacity | 420ml   |
| Max. Dia | 84mm    |
| Height   | 140mm   |

**HIGHBALL** 

| Item No. | 0702128 |
|----------|---------|
| Capacity | 280ml   |
| Max. Dia | 76mm    |
| Height   | 130mm   |