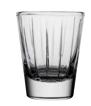

### **ACCADEMIA SHOT**

| Item No. | 0708008 |
|----------|---------|
| Capacity | 80ml    |
| Max. Dia | 57mm    |
| Height   | 72mm    |