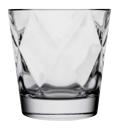

#### **OLD FASHIONED**

| Item No. | 0702029 |
|----------|---------|
| Capacity | 290ml   |
| Max. Dia | 87mm    |
| Height   | 90mm    |