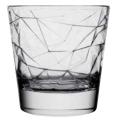

**HONEY** 

A complete range that is unique in its modern geometry. These tumblers are perfect for any drink and can be co-ordinated with esssntial accessories such as the jug or mixing glass (see page 11).

**OLD FASHIONED** 

| Item No. | 0704023 |
|----------|---------|
| Capacity | 230ml   |
| Max. Dia | 80mm    |
| Height   | 84mm    |

SHOT

| Item No. | 0704008 |
|----------|---------|
| Capacity | 80m     |
| Max. Dia | 57mm    |
| Height   | 72mm    |