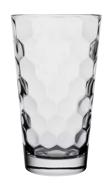

**HONEY** 

A complete range that is unique in its modern geometry. These tumblers are perfect for any drink and can be co-ordinated with esssntial accessories such as the jug or mixing glass (see page 11).

**HIGHBALL** 

| Item No. | 0704141 |
|----------|---------|
| Capacity | 410ml   |
| Max. Dia | 84mm    |
| Height   | 140mm   |

**HIGHBALL** 

| Item No. | 0704128 |
|----------|---------|
| Capacity | 280m    |
| Max. Dia | 76mm    |
| Height   | 130mm   |
|          |         |