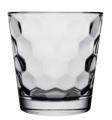

**HONEY** 

A complete range that is unique in its modern geometry. These tumblers are perfect for any drink and can be co-ordinated with esssntial accessories such as the jug or mixing glass (see page 11).

**OLD FASHIONED** 

| Item No. | 0704023 |
|----------|---------|
| Capacity | 230ml   |
| Max. Dia | 80mm    |
| Height   | 84mm    |

SHOT

| Item No. | 0704008 |
|----------|---------|
| Capacity | 80m     |
| Max. Dia | 57mm    |
| Height   | 72mm    |