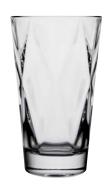

#### **HIGHBALL**

| Item No. | 0702142 |
|----------|---------|
| Capacity | 420ml   |
| Max. Dia | 84mm    |
| Height   | 140mm   |

**HIGHBALL** 

| Item No. | 0702128 |
|----------|---------|
| Capacity | 280ml   |
| Max. Dia | 76mm    |
| Height   | 130mm   |