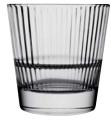

**DOUBLE OLD FASHIONED** 

| Item No. | 0700037 |
|----------|---------|
| Capacity | 370ml   |
| Max. Dia | 94mm    |
| Height   | 95mm    |

**OLD FASHIONED** 

| Item No. | 0700029 |
|----------|---------|
| Capacity | 290ml   |
| Max. Dia | 87mm    |
| Height   | 90mm    |

**OLD FASHIONED** 

| ltem No. | 0700023 |
|----------|---------|
| Capacity | 230ml   |
| Max. Dia | 80mm    |
| Height   | 84mm    |

SHOT

| Item No. | 0700008 |
|----------|---------|
| Capacity | 80ml    |
| Max. Dia | 57mm    |
| Height   | 72mm    |