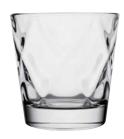

### **DOUBLE OLD FASHIONED**

| Item No. | 0702037 |
|----------|---------|
| Capacity | 370m    |
| Max. Dia | 94mm    |
| Height   | 95mm    |