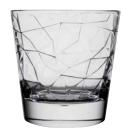

**HONEY** 

A complete range that is unique in its modern geometry. These tumblers are perfect for any drink and can be co-ordinated with esssntial accessories such as the jug or mixing glass (see page 11).

**OLD FASHIONED** 

| Item No. | 0704023 |
|----------|---------|
| Capacity | 230ml   |
| Max. Dia | 80mm    |
| Height   | 84mm    |

SHOT

| Item No. | 0704008 |
|----------|---------|
| Capacity | 80m     |
| Max. Dia | 57mm    |
| Height   | 72mm    |