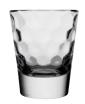

**HONEY** 

A complete range that is unique in its modern geometry. These tumblers are perfect for any drink and can be co-ordinated with esssntial accessories such as the jug or mixing glass (see page 11).

**HIGHBALL** 

| Item No. | 0704141 |
|----------|---------|
| Capacity | 410ml   |
| Max. Dia | 84mm    |
| Height   | 140mm   |

**HIGHBALL** 

| Item No. | 0704128 |
|----------|---------|
| Capacity | 280m    |
| Max. Dia | 76mm    |
| Height   | 130mm   |
|          |         |