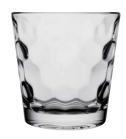

**HONEY** 

A complete range that is unique in its modern geometry. These tumblers are perfect for any drink and can be co-ordinated with esssntial accessories such as the jug or mixing glass (see page 11).

**DOUBLE OLD FASHIONED** 

| Item No. | 0704037 |
|----------|---------|
| Capacity | 370ml   |
| Max. Dia | 94mm    |
| Height   | 95mm    |

**OLD FASHIONED** 

| Item No. | 0704029 |
|----------|---------|
| Capacity | 290m    |
| Max. Dia | 87mm    |
| Height   | 90mm    |