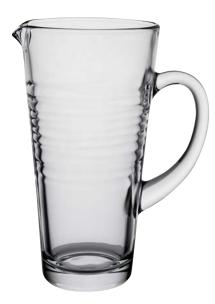

## **OASI JUG**

| Item No. | 0760004 |
|----------|---------|
| Capacity | 1200ml  |
| Max. Dia | 155mm   |
| Height   | 220mm   |