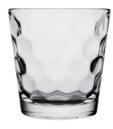

**HONEY** 

A complete range that is unique in its modern geometry. These tumblers are perfect for any drink and can be co-ordinated with esssntial accessories such as the jug or mixing glass (see page 11).

**DOUBLE OLD FASHIONED** 

| Item No. | 0704037 |
|----------|---------|
| Capacity | 370ml   |
| Max. Dia | 94mm    |
| Height   | 95mm    |

**OLD FASHIONED** 

| Item No. | 0704029 |
|----------|---------|
| Capacity | 290m    |
| Max. Dia | 87mm    |
| Height   | 90mm    |