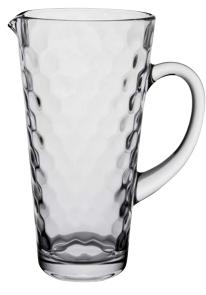

JUG

| Item No. | 0760003 |
|----------|---------|
| Capacity | 1200ml  |
| Max. Dia | 155mm   |
| Height   | 220mm   |

MIX & CO

Mix & Co is composed of an essential mixing glass and tumbler for the preparation of several cocktails at once. Mixed and cooled with ice as per the stir and strain technique.