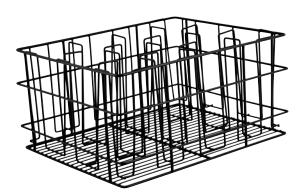

## 12 COMPARTMENT GLASS BASKET

Black PVC Coated Compartment Size: 110 x 105mm

Item No. Dimensions Height 30912 430 x 355mm 215mm

**NEW** 