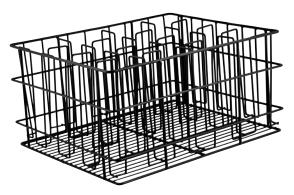

# **16 COMPARTMENT GLASS BASKET**

Black PVC Coated Compartment Size: 105 x 75mm

Item No. Dimensions Height 30916 430 x 355mm 215mm