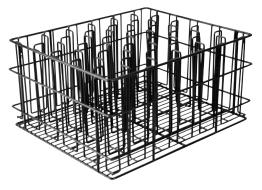

### **30 COMPARTMENT GLASS BASKET**

Black PVC Coated Compartment Size: 60 x 60mm

Item No. Dimensions Height 30930 430 x 355mm 215mm