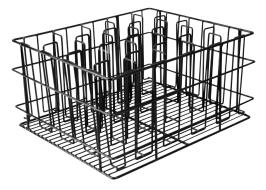

### **20 COMPARTMENT GLASS BASKET**

Black PVC Coated Compartment Size: 80 x 80mm

Item No. Dimensions Height 30920 430 x 355mm 215mm