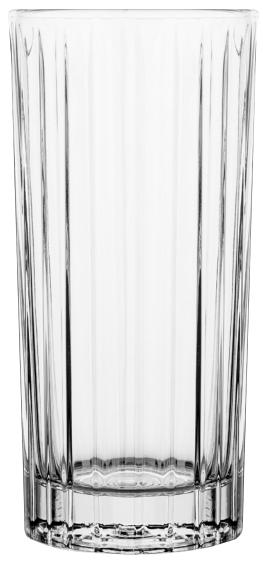

Cheers to the spirits of life

| COOLER    |          |
|-----------|----------|
| Item No.  | LB824353 |
| Capacity  | 470ml    |
| Max. Dia. | 79mm     |
| Height    | 166mm    |
| Height    | 10011111 |