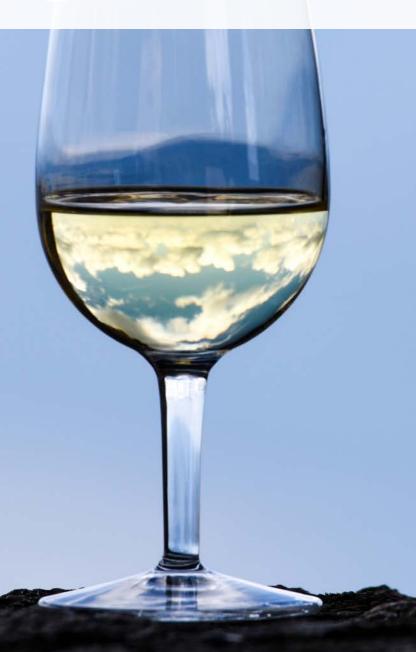

## "A range developed with Wine Tasting Professionals" The D.O.C range represents the International Standards Organisations (ISO) profile for wine tasting. The glasses have a distinctive shape that enables the wine to be swirled easily without any spillage. The rim helps contain all the delightful aromas and enhances the appreciation.

## GLASSWARE | LUIGI BORMIOLI - D.O.C.

D.O.C.

A glass developed with the wine tasting experts. These glasses have a distinctive shape that enables the wine to be swirled easily without any spillage. The rim helps contain all the delightful aromas and enhances the appreciation.