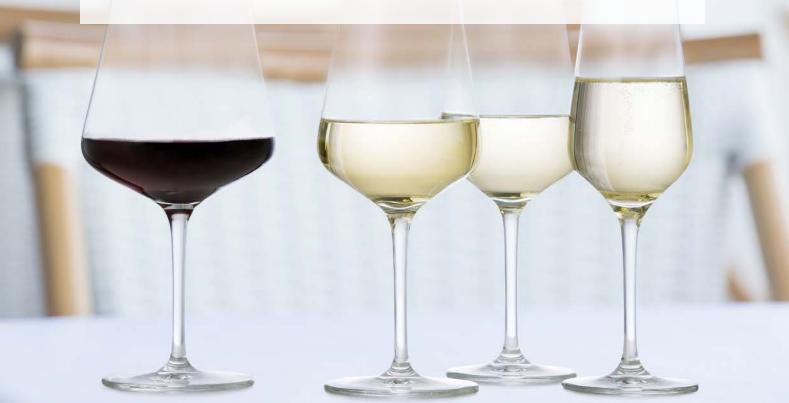

**FINE** 

Fine represents a smooth dialogue between elegance and function. The slim, curvacious forms will be the focal point of any table setting. The tall generous bowls concentrate even the most delicate of scents into a rich, intense bouquet of aromas, enabling you to savour a wine's unique identity.