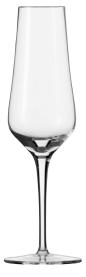

## RED WINE $\diamondsuit$

| Item No.  | SZ113759 |
|-----------|----------|
| Capacity  | 486ml    |
| Max. Dia. | 89mm     |
| Height    | 228mm    |

**CHAMPAGNE FLUTE** ♦

Item No. SZ113761 Capacity 235ml Max. Dia. 72mm Height 228mm