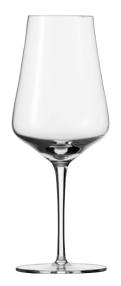

## RED WINE $\diamondsuit$

| Item No.  | SZ113759 |
|-----------|----------|
| Capacity  | 486ml    |
| Max. Dia. | 89mm     |
| Height    | 228mm    |

**CHAMPAGNE FLUTE** ♦

Item No. SZ113761 Capacity 235ml Max. Dia. 72mm Height 228mm