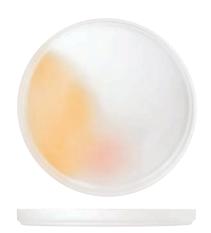

mplete solution for the hospitality industry. Nude is the creator and manufacturer of contemporary glassware.

Launched in 2014, in collaboration with artists and designers, Nude has created collections which pay attention to detail whilst creating something inspirational with a sense of simplicity.

Nude products are made with only one material: lead-free crystal glass, hand or machine-made, that delivers a level of transparency and delicacy unparalleled in the world of glass.







The collection features elegantly shaped silhouettes which are formed from a complex pigmentation technique, where the pigment is added by hand during the mouth-blowing process. This highly personal and intuitive treatment results in subtle variations and different characteristics, making each piece unique.



## **ROUND SERVING PLATTER** ®

Beige / Pink

Item No. Diameter CC514059 280mm



## **ROUND SERVING PLATTER** ®

Yellow / Grey

Item No. Diameter CC514059-2 280mm



## **ROUND SERVING PLATTER** (b)

Pink / Grey

Item No. Diameter CC514060 350mm



## **ROUND SERVING PLATTER** (b)

Yellow / Grey

Item No. Diameter CC514060-2 350mm