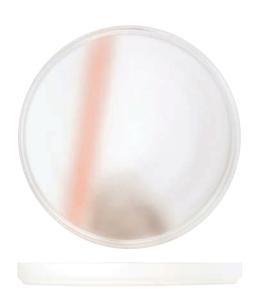

gners, Nude has created collections which pay attention to detail whilst creating something inspirational with a sense of simplicity.

Nude products are made with only one material: lead-free crystal glass, hand or machine-made, that delivers a level of transparency and delicacy unparalleled in the world of glass.







The collection features elegantly shaped silhouettes which are formed from a complex pigmentation technique, where the pigment is added by hand during the mouth-blowing process. This highly personal and intuitive treatment results in subtle variations and different characteristics, making each piece unique.



## **ROUND SERVING PLATTER** ®

Beige / Pink

Item No. Diameter CC514059 280mm



## **ROUND SERVING PLATTER** ®

Yellow / Grey

Item No. Diameter CC514059-2 280mm



## **ROUND SERVING PLATTER** (b)

Pink / Grey

Item No. Diameter CC514060 350mm



## **ROUND SERVING PLATTER** (b)

Yellow / Grey

Item No. Diameter CC514060-2 350mm