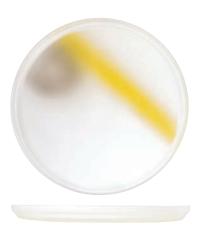

## **ROUND SERVING PLATTER** ®

Yellow / Grey

Item No. Diameter CC514059-2 280mm