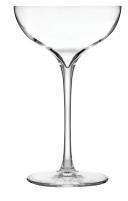

## CHAMPAGNE COUPE $\diamond$

| CC566100 |
|----------|
| 185ml    |
| 98mm     |
| 160mm    |
|          |