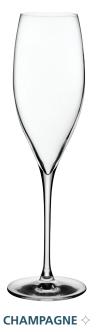

Capacity

Max. Dia

Height

## Item No. CC566098 Capacity 310ml Max. Dia 74mm 255mm Height