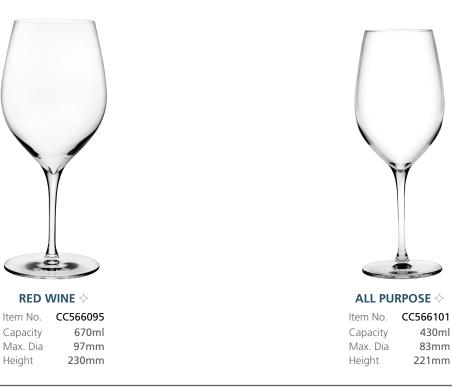

es to precision glassware, Nude offers a complete solution for the hospitality industry. Nude is the creator and manufacturer of contemporary glassware.

Launched in 2014, in collaboration with artists and designers, Nude has created collections which pay attention to detail whilst creating something inspirational with a sense of simplicity.

Nude products are made with only one material: lead-free crystal glass, hand or machine-made, that delivers a level of transparency and delicacy unparalleled in the world of glass.





A simple yet bold design including a dynamic drop in the stem of each glass intimating a sense of fluidity. The Terroir range is all about taste, each glass is created specifically to embrace the quality of the wine. Made for the refined and knowledgeable wine lover.





Capacity

Max. Dia

Height

## Item No. CC566098 Capacity 310ml Max. Dia 74mm 255mm Height



## CHAMPAGNE COUPE $\diamond$

| CC566100 |
|----------|
| 185ml    |
| 98mm     |
| 160mm    |
|          |