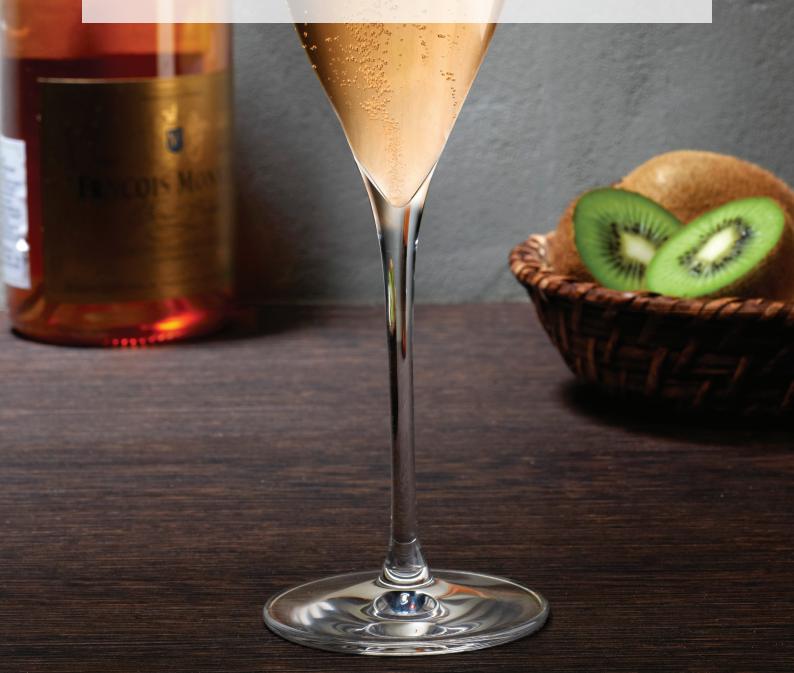

Nude products are made with only one material: lead-free crystal glass, hand or machine-made, that delivers a level of transparency and delicacy unparalleled in the world of glass.

A simple yet bold design including a dynamic drop in the stem of each glass intimating a sense of fluidity. The Terroir range is all about taste, each glass is created specifically to embrace the quality of the wine. Made for the refined and knowledgeable wine lover.