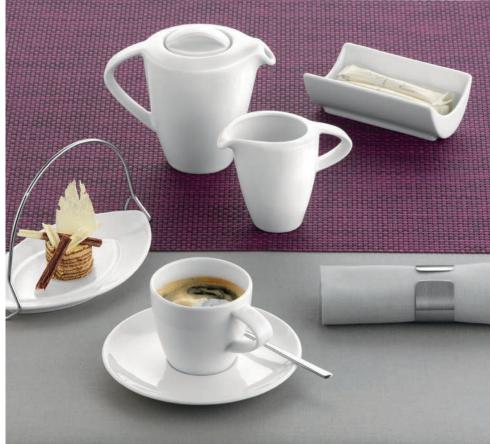

Come4Table is highly functional with classic presentation. This range holds both durability and elegance for all operations.

DIALOG

Soft lines on both plate rims and holloware accentuates the versatility of this range. Contemporary yet timless designs.