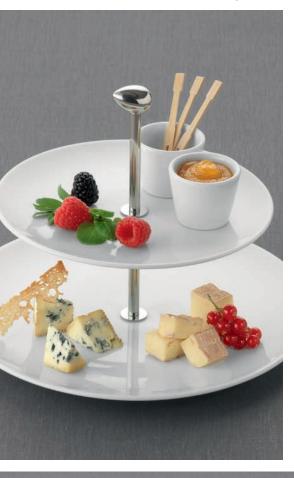

Raffinesse sets the mood for exceptional dining. Its soft, graceful lines with extravagant finish creates an exciting platform for food presentation.

Basic shapes coupled with symmetrical pieces swing into an unparalleled dining concept.