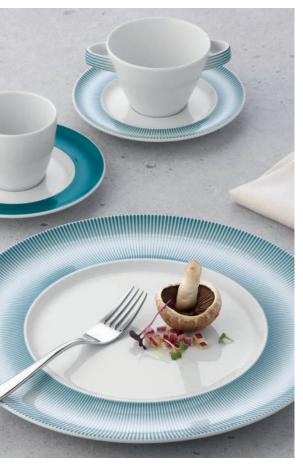

Simple in design, circular, triangular and square pieces enable an exciting marriage of contemporary presentation for all cuisines.

Comprising of flatware and bowls, Modulus accommodates smaller serves with the ability to showcase both Asian and Mediterranean specialities.