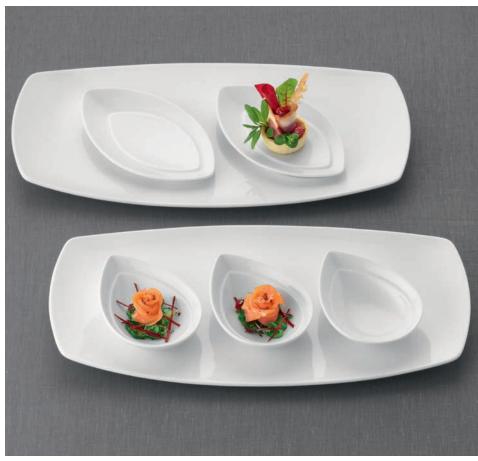

Simple in design, circular, triangular and square pieces enable an exciting marriage of contemporary presentation for all cuisines.

Comprising of flatware and bowls, Modulus accommodates smaller serves with the ability to showcase both Asian and Mediterranean specialities.