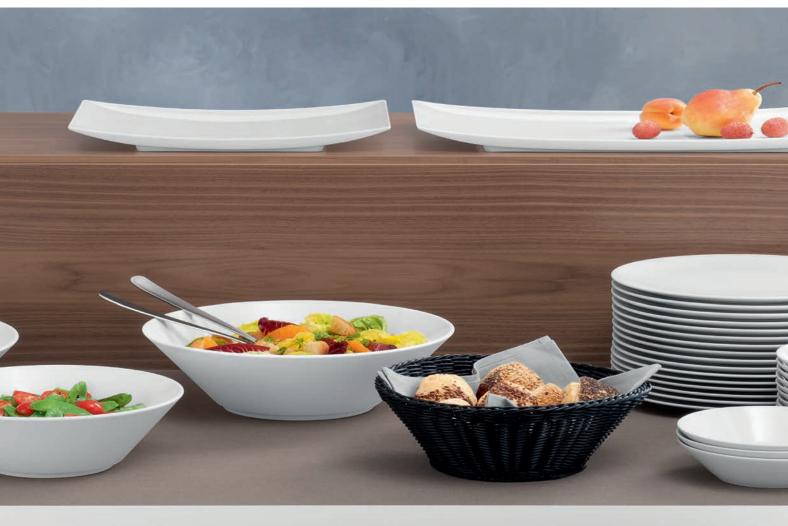

Simple in design, circular, triangular and square pieces enable an exciting marriage of contemporary presentation for all cuisines.

Comprising of flatware and bowls, Modulus accommodates smaller serves with the ability to showcase both Asian and Mediterranean specialities.