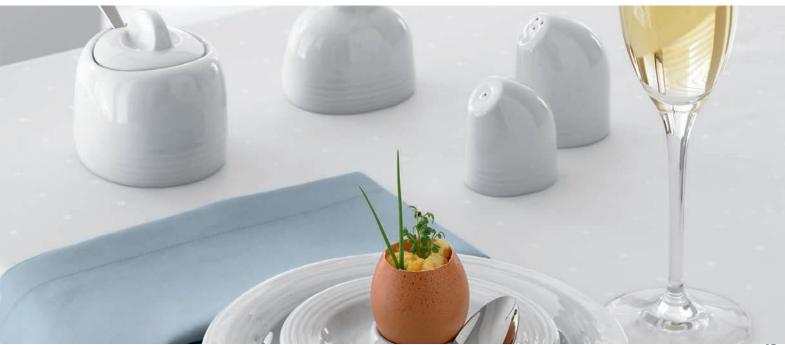

Come4Table is highly functional with classic presentation. This range holds both durability and elegance for all operations.

DIALOG

Soft lines on both plate rims and holloware accentuates the versatility of this range. Contemporary yet timless designs.