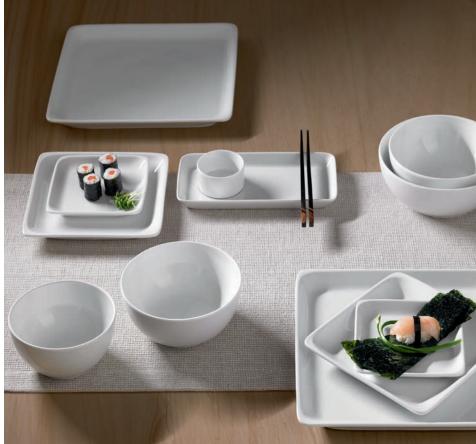

Simple in design, circular, triangular and square pieces enable an exciting marriage of contemporary presentation for all cuisines.

Comprising of flatware and bowls, Modulus accommodates smaller serves with the ability to showcase both Asian and Mediterranean specialities.