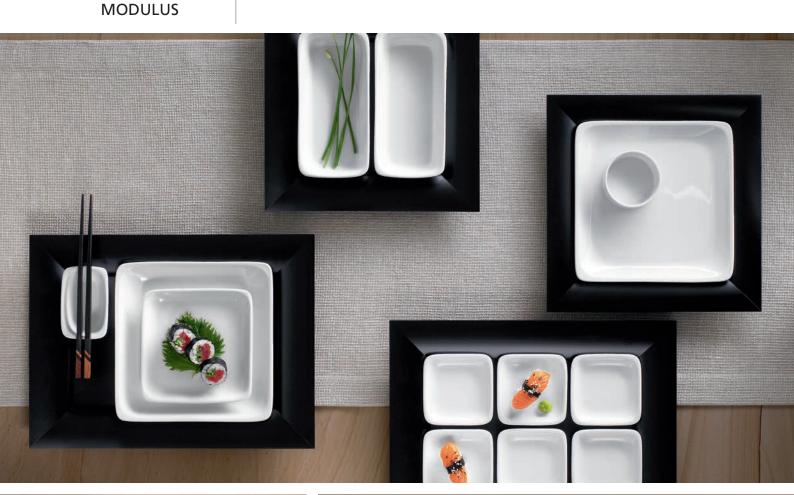

Simple in design, circular, triangular and square pieces enable an exciting marriage of contemporary presentation for all cuisines.

Comprising of flatware and bowls, Modulus accommodates smaller serves with the ability to showcase both Asian and Mediterranean specialities.