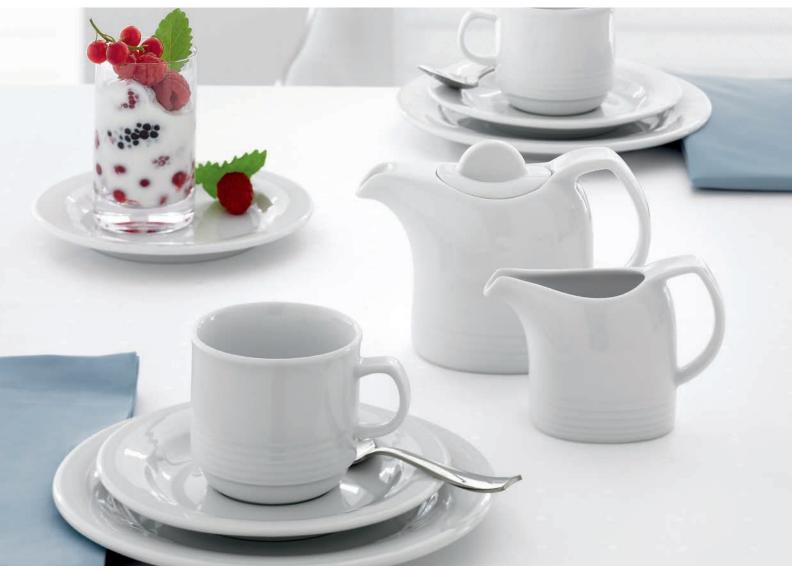

Come4Table is highly functional with classic presentation. This range holds both durability and elegance for all operations.

DIALOG

Soft lines on both plate rims and holloware accentuates the versatility of this range. Contemporary yet timless designs.