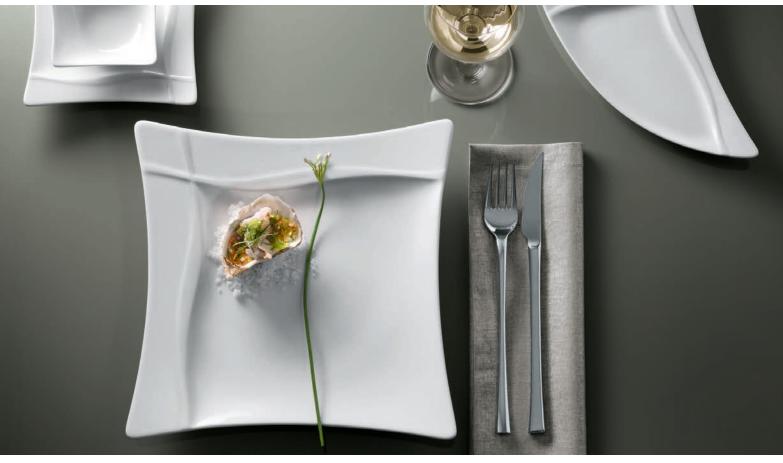

Square shapes are softened with curved edges blending an organic inspired concept of accent pieces for general dining.

With a raised centre piece Compliments provides a stage to showcase artistic cuisine and boarder frames enhance a ceramic canvas.