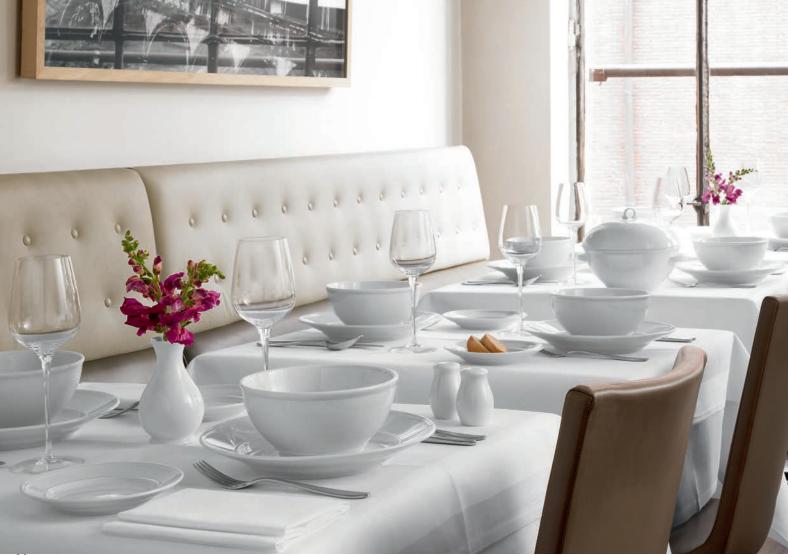

Come4Table is highly functional with classic presentation. This range holds both durability and elegance for all operations.

DIALOG

Soft lines on both plate rims and holloware accentuates the versatility of this range. Contemporary yet timless designs.