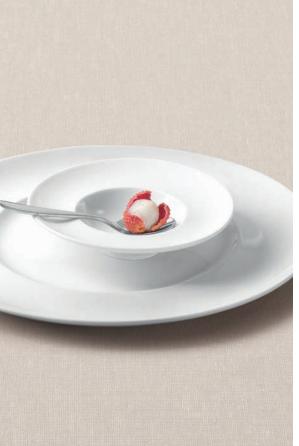

Square shapes are softened with curved edges blending an organic inspired concept of accent pieces for general dining.

With a raised centre piece Compliments provides a stage to showcase artistic cuisine and boarder frames enhance a ceramic canvas.