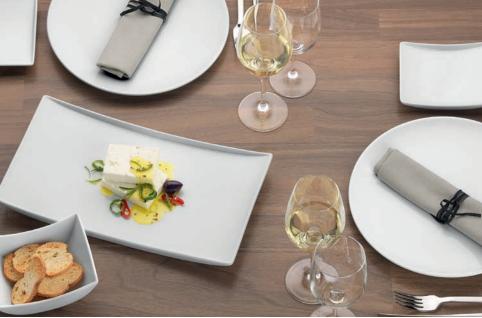

Square shapes are softened with curved edges blending an organic inspired concept of accent pieces for general dining.

With a raised centre piece Compliments provides a stage to showcase artistic cuisine and boarder frames enhance a ceramic canvas.