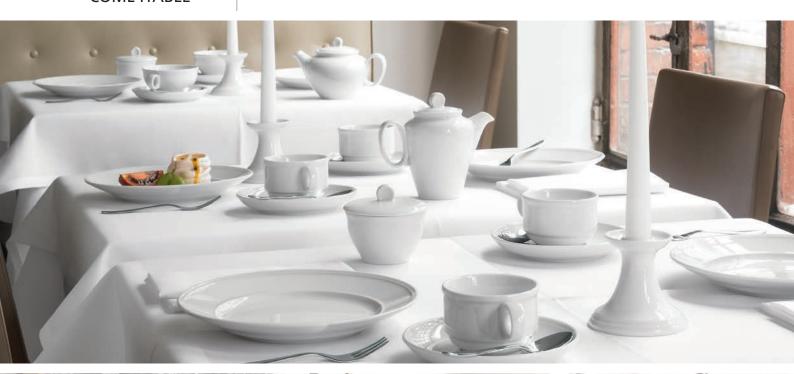

Come4Table is highly functional with classic presentation. This range holds both durability and elegance for all operations.

DIALOG

Soft lines on both plate rims and holloware accentuates the versatility of this range. Contemporary yet timless designs.