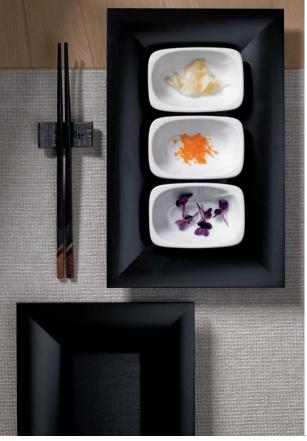

Simple in design, circular, triangular and square pieces enable an exciting marriage of contemporary presentation for all cuisines.

Comprising of flatware and bowls, Modulus accommodates smaller serves with the ability to showcase both Asian and Mediterranean specialities.