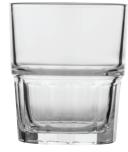

# OLD FASHIONED

| Stackable |          |
|-----------|----------|
| Item No.  | CC752459 |
| Capacity  | 200ml    |
| Max. Dia  | 36mm     |
| Heiaht    | 84mm     |

**NEW** TIMELESS

Timeless is a classic collection that is fashionable and elegant, it never ages and adds a familiar sense of quality to the art of drinking. Introducing 3 new pieces to this popular range; martini, goblet and mixing glass.