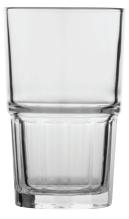

HIGHBALL 
Stackable

Item No. CC752469 Capacity 290ml Max. Dia 73mm Height 119mm