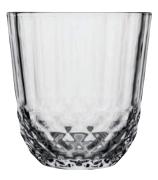

### **OLD FASHIONED**

| Item No. | CC752760 |
|----------|----------|
| Capacity | 320ml    |
| Max. Dia | 89mm     |
| Height   | 93mm     |

+ Weights and Measures Approved

```
\diamond Crystaline
```

Made from fully tempered glass for superior durability, these practical tumblers feature a stacking ledge making them the ideal choice for the fast paced commercial venue.