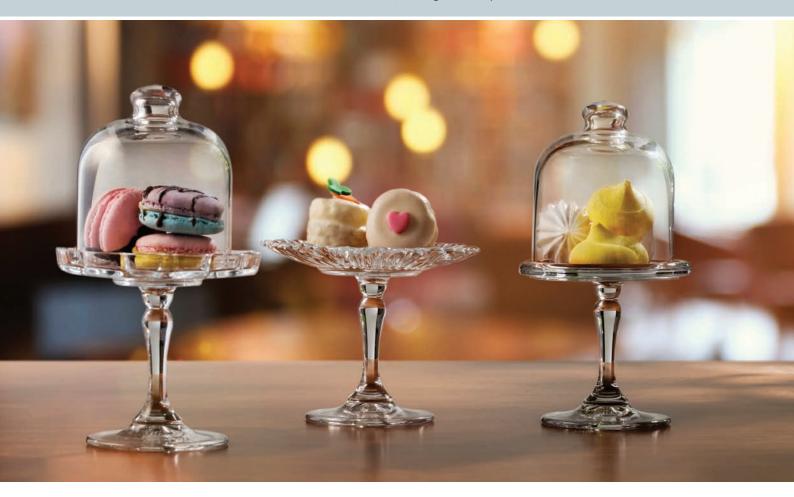

NEW

MINI PATISSERIE

The Patisserie range features timeless designed bowls with removable lids to create an unforgetable display within any venue. The range also features a mini collection ideal for single service presentations.

### **MINI FOOTED PLATE**

 Item No.
 CC796455

 Max. Dia
 126mm

 Height
 102mm

### MINI FOOTED PLATE & COVER SET

Item No. CC796456 Max. Dia 99mm Height 180mm

Fully Tempered

### **MINI FOOTED BOWL & COVER SET**

| Item No. | CC796386 |
|----------|----------|
| Max. Dia | 118mm    |
| Height   | 180mm    |

+ Weights and Measures Approved

Trenton International Hotel & Restaurant Supplies