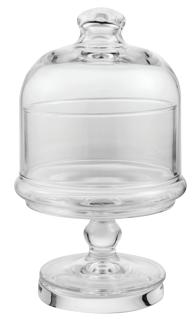

NEW

MINI PATISSERIE

The Patisserie range features timeless designed bowls with removable lids to create an unforgetable display within any venue. The range also features a mini collection ideal for single service presentations.

### **MINI FOOTED BOWL & COVER SET**

| Item No. | CC796386 |
|----------|----------|
| Max. Dia | 118mm    |
| Height   | 180mm    |

+ Weights and Measures Approved

Trenton International Hotel & Restaurant Supplies