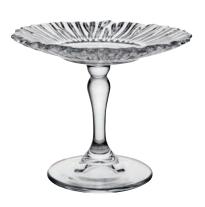

NEW

MINI PATISSERIE

The Patisserie range features timeless designed bowls with removable lids to create an unforgetable display within any venue. The range also features a mini collection ideal for single service presentations.

### **MINI FOOTED PLATE**

 Item No.
 CC796455

 Max. Dia
 126mm

 Height
 102mm