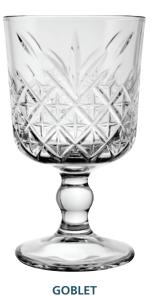

20ml    |
| Max. Dia | 89mm     |
| Height   | 93mm     |

+ Weights and Measures Approved

```
\diamond Crystaline
```





Made from fully tempered glass for superior durability, these practical tumblers feature a stacking ledge making them the ideal choice for the fast paced commercial venue.





HIGHBALL 
Stackable

Item No. CC752469 Capacity 290ml Max. Dia 73mm Height 119mm



# OLD FASHIONED

| Stackable |          |
|-----------|----------|
| Item No.  | CC752459 |
| Capacity  | 200ml    |
| Max. Dia  | 36mm     |
| Heiaht    | 84mm     |



**NEW** TIMELESS

Timeless is a classic collection that is fashionable and elegant, it never ages and adds a familiar sense of quality to the art of drinking. Introducing 3 new pieces to this popular range; martini, goblet and mixing glass.





Item No. CC751648 Capacity 320ml Max. Dia 88mm Height 151mm

# MARTINIItem No.CC440176Capacity230mlMax. Dia116mmHeight172mm



## **MIXING GLASS**

| Item No. | CC752849 |
|----------|----------|
| Capacity | 725ml    |
| Max. Dia | 107mm    |
| Height   | 150mm    |

+ Weights and Measures Approved

Fully Tempered

♦ Crystaline \* N



NEW

MINI PATISSERIE

The Patisserie range features timeless designed bowls with removable lids to create an unforgetable display within any venue. The range also features a mini collection ideal for single service presentations.





### **MINI FOOTED PLATE**

 Item No.
 CC796455

 Max. Dia
 126mm

 Height
 102mm



### MINI FOOTED PLATE & COVER SET

Item No. CC796456 Max. Dia 99mm Height 180mm

Fully Tempered



### **MINI FOOTED BOWL & COVER SET**

| I