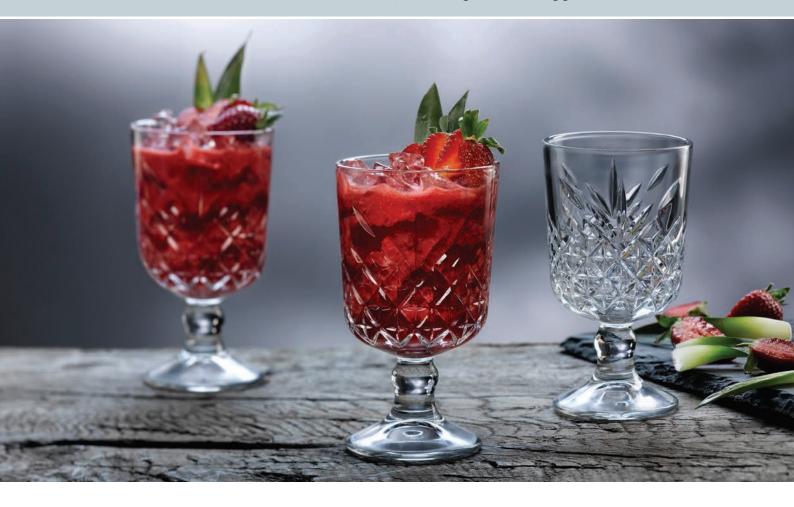

# OLD FASHIONED

| Stackable |          |
|-----------|----------|
| Item No.  | CC752459 |
| Capacity  | 200ml    |
| Max. Dia  | 36mm     |
| Heiaht    | 84mm     |

**NEW** TIMELESS

Timeless is a classic collection that is fashionable and elegant, it never ages and adds a familiar sense of quality to the art of drinking. Introducing 3 new pieces to this popular range; martini, goblet and mixing glass.

Item No. CC751648 Capacity 320ml Max. Dia 88mm Height 151mm