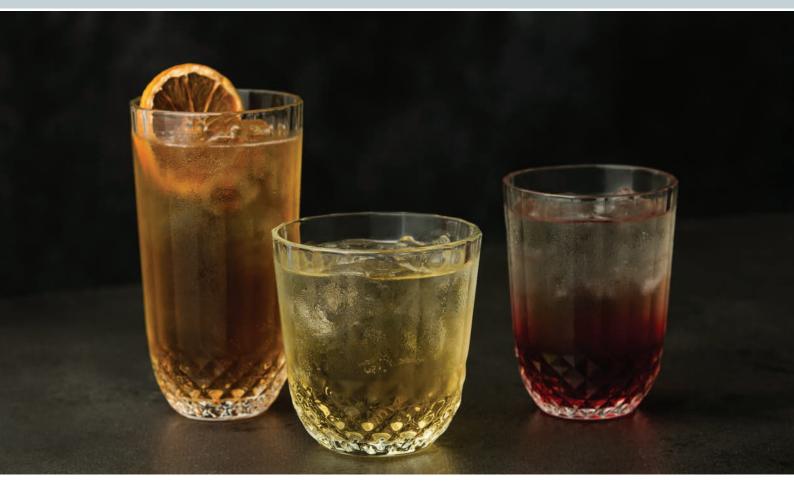

### HIGHBALL

Item No. Capacity Max. Dia Height

CC752770 345ml 76mm 142mm

#### WATER

CC752750 Item No. Capacity 255ml Max. Dia 77mm Height 105mm

### **OLD FASHIONED**

| Item No. | CC752760 |
|----------|----------|
| Capacity | 320ml    |
| Max. Dia | 89mm     |
| Height   | 93mm     |

+ Weights and Measures Approved

```
\diamond Crystaline
```

Made from fully tempered glass for superior durability, these practical tumblers feature a stacking ledge making them the ideal choice for the fast paced commercial venue.