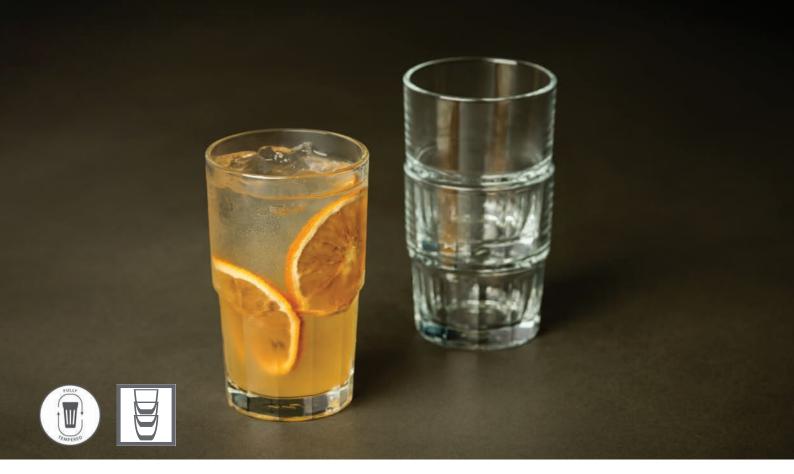

HIGHBALL 
Stackable

Item No. CC752469 Capacity 290ml Max. Dia 73mm Height 119mm

# OLD FASHIONED

| Stackable |          |
|-----------|----------|
| Item No.  | CC752459 |
| Capacity  | 200ml    |
| Max. Dia  | 36mm     |
| Heiaht    | 84mm     |

**NEW** TIMELESS

Timeless is a classic collection that is fashionable and elegant, it never ages and adds a familiar sense of quality to the art of drinking. Introducing 3 new pieces to this popular range; martini, goblet and mixing glass.