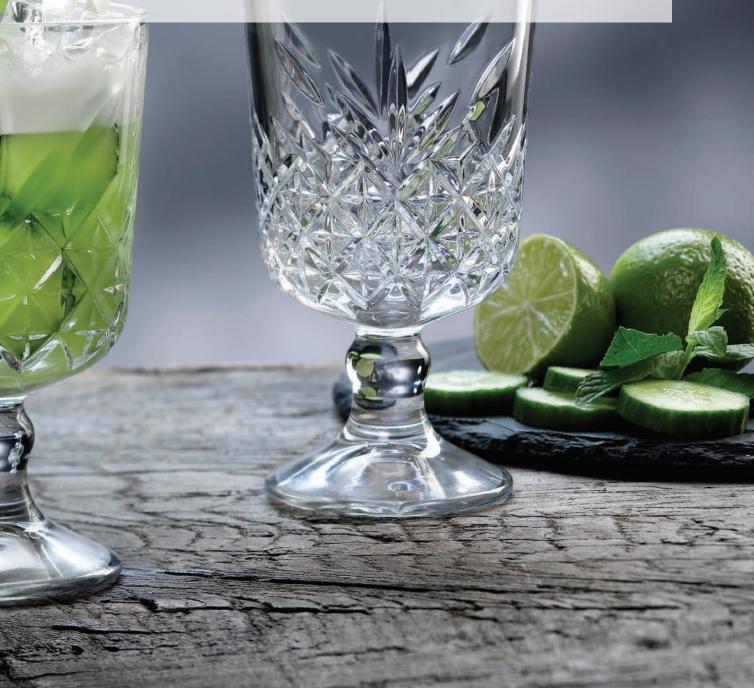

Pasabahce concentrates on developing the latest technologies so as to always offer the best possible products.

These Diony tumblers feature an elegant design with a sense of style. A modern take with traditional styling, through a classic crystal cut pattern on the base which blends into faceted pannelling. These glasses will enhance the pleasure of drinking.