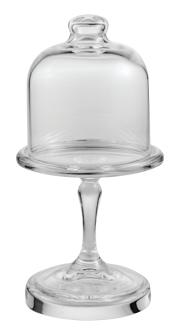

NEW

MINI PATISSERIE

The Patisserie range features timeless designed bowls with removable lids to create an unforgetable display within any venue. The range also features a mini collection ideal for single service presentations.

### MINI FOOTED PLATE & COVER SET

Item No. CC796456 Max. Dia 99mm Height 180mm

Fully Tempered