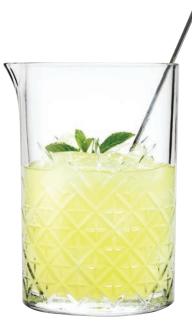

## **MIXING GLASS**

| Item No. | CC752849 |
|----------|----------|
| Capacity | 725ml    |
| Max. Dia | 107mm    |
| Height   | 150mm    |

+ Weights and Measures Approved

Fully Tempered

♦ Crystaline \* N