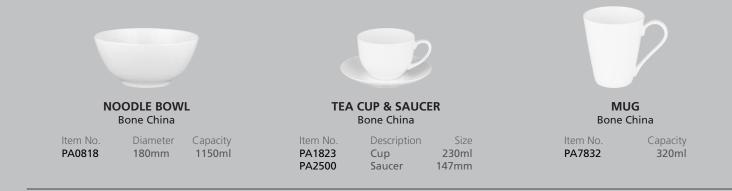

Bone China

Item No. PA0810

Diameter Capacity 100mm 220ml

Capacity 450ml Diameter 125mm

**RICE BOWL** 

Bone China Item No. PA0815

NOODLE BOWL

150mm

Diameter Capacity 850ml