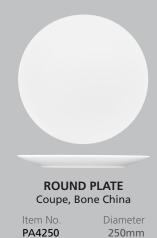

**ROUND PLATE** Coupe, Bone China

Item No. PA4230 Diameter 230mm

waoffice@trenton.com.au | 1800 800 058 | www.australianfinechina.com.au