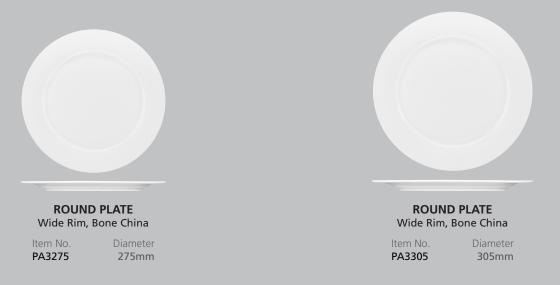

## **CROCKERY** | AUSTRALIAN FINE CHINA - PACIFIC

**ROUND PLATE** 

Wide Rim, Bone China

Diameter

155mm

230mm

Item No.

PA3155

PA3230

Our Pacific Bone China range is unsurpassed for its quality and timeless elegance. Available in a full selection of items Pacific Bone China will have a place on even the most discerning of tables.