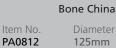

Bone China

Item No. PA0810

Diameter Capacity 100mm 220ml

Capacity 450ml Diameter 125mm

**RICE BOWL** 

Bone China Item No. PA0815

NOODLE BOWL

150mm