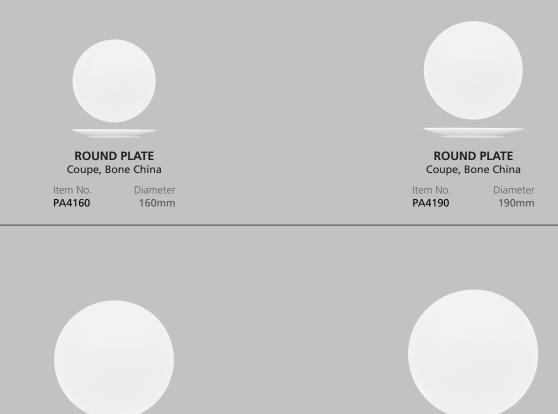

**ROUND PLATE** Coupe, Bone China

Item No. PA4230 Diameter 230mm

waoffice@trenton.com.au | 1800 800 058 | www.australianfinechina.com.au