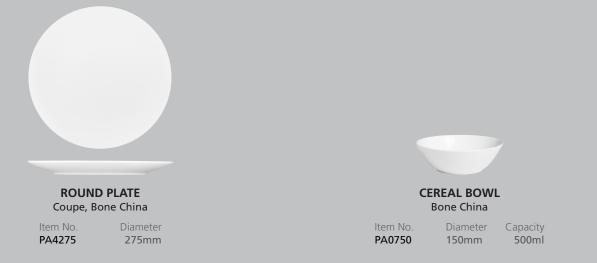

ltem No. **PA3255**  Diameter 255mm

Our Pacific Bone China range is unsurpassed for its quality and timeless elegance. Available in a full selection of items Pacific Bone China will have a place on even the most discerning of tables.