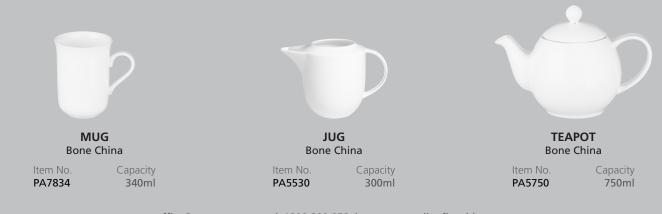

Our Pacific Bone China range is unsurpassed for its quality and timeless elegance. Available in a full selection of items Pacific Bone China will have a place on even the most discerning of tables.



**ROUND PLATE** Coupe, Bone China

Item No. PA4230 Diameter 230mm





waoffice@trenton.com.au | 1800 800 058 | www.australianfinechina.com.au

## **CROCKERY** | AUSTRALIAN FINE CHINA - PACIFIC



NEW PACIFIC

Our Pacific Bone China range is unsurpassed for its quality and timeless elegance. Available in a full selection of items Pacific Bone China will have a place on even the most discerning of tables.



Bone China

Item No. PA0810

Diameter Capacity 100mm 220ml



Capacity 450ml Diameter 125mm

**RICE BOWL** 



Bone China Item No. PA0815

NOODLE BOWL

150mm

Diameter Capacity 850ml