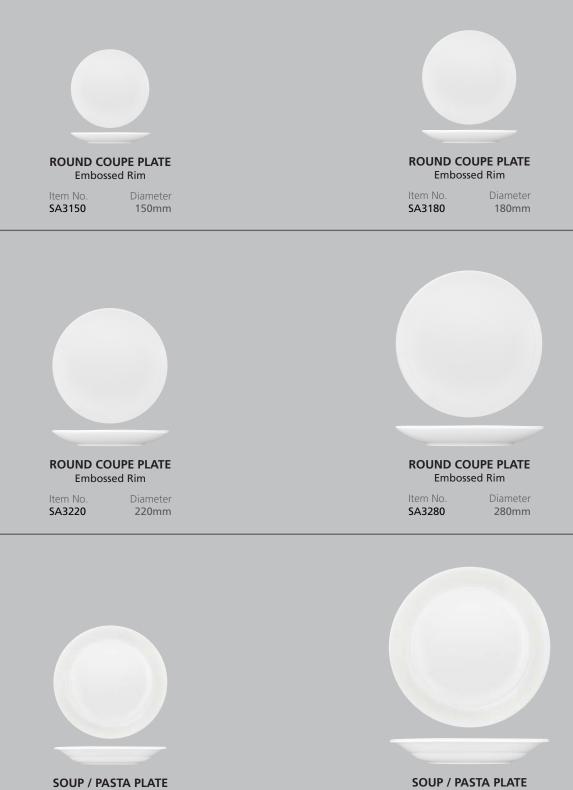

Embossed Wide Rim

ltem No. SA0215 Diameter Capacity 215mm 280ml

Embossed Wide Rim

| Item No. | Diameter | Capacity |
|----------|----------|----------|
| SA0305   | 305mm    | 500ml    |

The Saturn series is accentuated with subtle concentric lines around its softly curving rims and bases. Reflect your dishes style with this classic yet contemporary range.