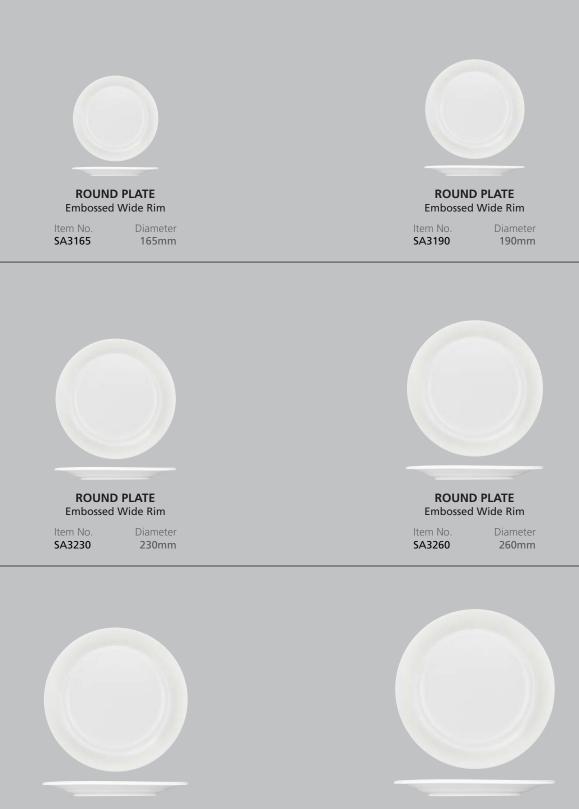

The Saturn series is accentuated with subtle concentric lines around its softly curving rims and bases. Reflect your dishes style with this classic yet contemporary range.

ROUND PLATE Embossed Wide Rim

Item No. SA3275

Diameter 275mm ROUND PLATE Embossed Wide Rim

Item No. Diameter SA3305 305mm

waoffice@trenton.com.au | 1800 800 058 | www.australianfinechina.com.au

**CROCKERY** | AUSTRALIAN FINE CHINA - SATURN