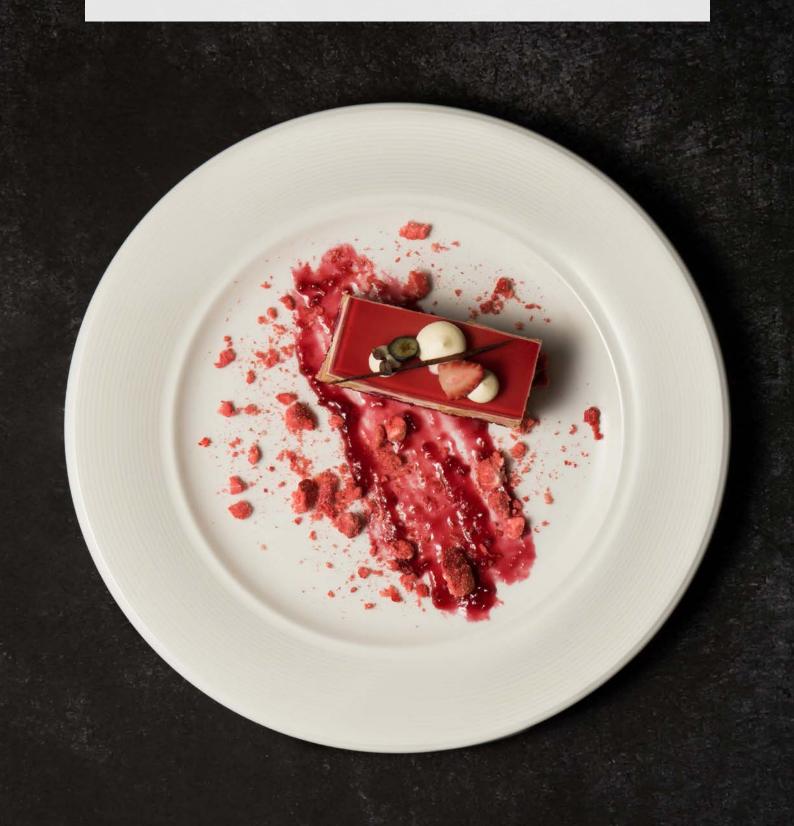

## Australian Fine China

The Tabletop Professionals | Since 1921

The Saturn series is accentuated with subtle concentric lines around its softly curving rims and bases. Reflect your dishes style with this classic yet contemporary range.

The Saturn series is accentuated with subtle concentric lines around its softly curving rims and bases. Reflect your dishes style with this classic yet contemporary range.

ROUND PLATE Embossed Wide Rim

The Saturn series is accentuated with subtle concentric lines around its softly curving rims and bases. Reflect your dishes style with this classic yet contemporary range.

waoffice@trenton.com.au | 1800 800 058 | www.australianfinechina.com.au