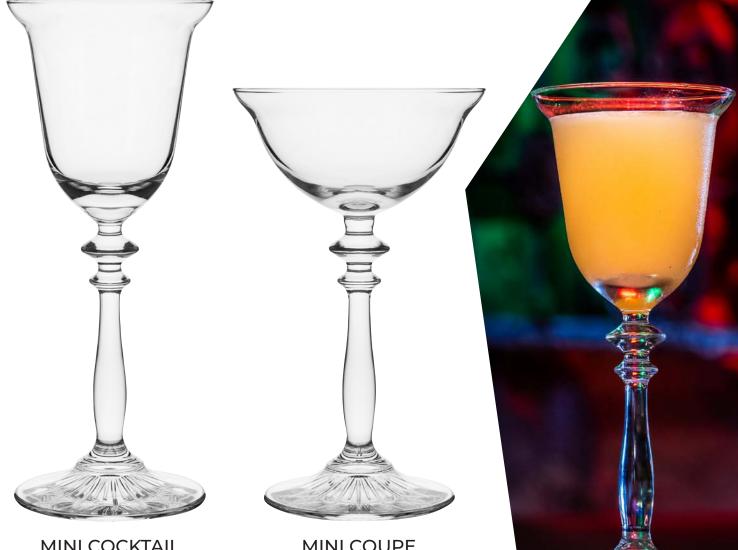

MINI COCKTAIL Item No. LB505054 Capacity 140ml Max. Dia. 75mm Height 183mm MINI COUPE Item No. LB501308 Capacity 140ml Max. Dia. 93mm Height 152mm

www.philliplazarus.com.au | P (02) 9316 7642 | E enquiries@plazarus.com