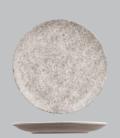

#### **CROCKERY** | RAK - OPULENZ

The new Opulenz range from Trenton is a set of grey and white round and oval coupe plates. Its granite-like, yet smooth finish is a modern and almost rustic complement to upmarket café or restaurant dining. Stylish simplicity for discerning tastes.

OVAL COUPE PLATE

Item No. Dimensions RO4260 260 x 190mm

OVAL COUPE PLATE

Item No. Dimensions RO4320 320 x 230mm

The new Opulenz range from Trenton is a set of grey and white rectangular and round coupe plates and bowls. Its granite-like, yet smooth finish is a modern and almost rustic complement to upmarket café or restaurant dining. Stylish simplicity for discerning tastes.