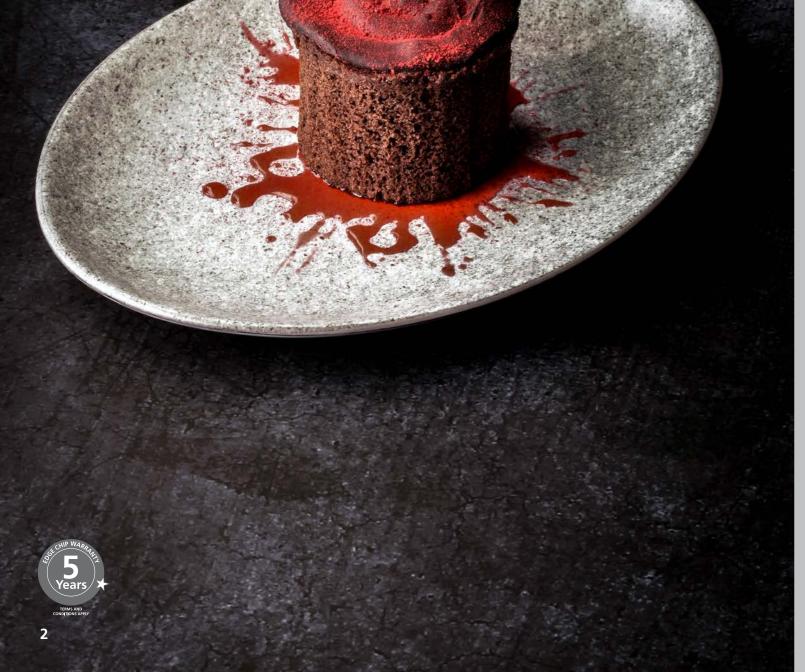

#### **CROCKERY** | RAK - OPULENZ

The new Opulenz range from Trenton is a set of grey and white round and oval coupe plates. Its granite-like, yet smooth finish is a modern and almost rustic complement to upmarket café or restaurant dining. Stylish simplicity for discerning tastes.

OVAL COUPE PLATE

Item No. Dimensions RO4260 260 x 190mm

OVAL COUPE PLATE

Item No. Dimensions RO4320 320 x 230mm

The new Opulenz range from Trenton is a set of grey and white rectangular and round coupe plates and bowls. Its granite-like, yet smooth finish is a modern and almost rustic complement to upmarket café or restaurant dining. Stylish simplicity for discerning tastes.