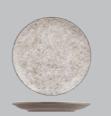

#### **CROCKERY** | RAK - OPULENZ

The new Opulenz range from Trenton is a set of grey and white round and oval coupe plates. Its granite-like, yet smooth finish is a modern and almost rustic complement to upmarket café or restaurant dining. Stylish simplicity for discerning tastes.

ROUND COUPE PLATE (5)

Item No. RO3150 150mm

ROUND COUPE PLATE (5)

180mm

Item No. Diameter RO3180

ROUND COUPE PLATE (5)

Item No. RO3210

210mm