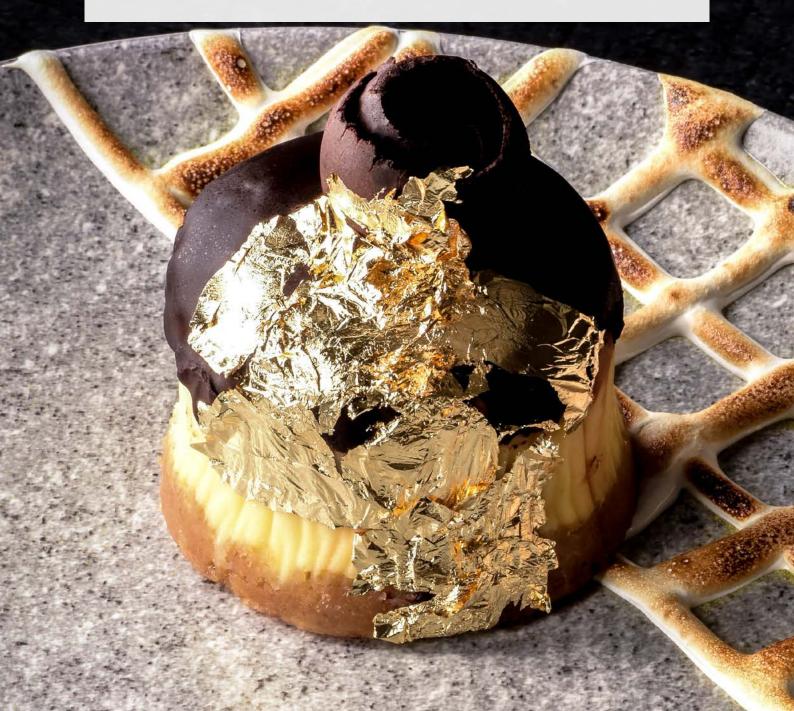

#### **CROCKERY** | RAK - OPULENZ

The new Opulenz range from Trenton is a set of grey and white round and oval coupe plates. Its granite-like, yet smooth finish is a modern and almost rustic complement to upmarket café or restaurant dining. Stylish simplicity for discerning tastes.