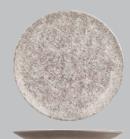

#### **CROCKERY** | RAK - OPULENZ

The new Opulenz range from Trenton is a set of grey and white round and oval coupe plates. Its granite-like, yet smooth finish is a modern and almost rustic complement to upmarket café or restaurant dining. Stylish simplicity for discerning tastes.

OVAL COUPE PLATE

Item No. Dimensions RO4260 260 x 190mm

OVAL COUPE PLATE

Item No. Dimensions RO4320 320 x 230mm

The new Opulenz range from Trenton is a set of grey and white rectangular and round coupe plates and bowls. Its granite-like, yet smooth finish is a modern and almost rustic complement to upmarket café or restaurant dining. Stylish simplicity for discerning tastes.