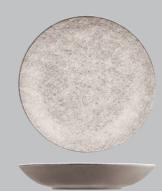

#### **CROCKERY** | RAK - OPULENZ

The new Opulenz range from Trenton is a set of grey and white round and oval coupe plates. Its granite-like, yet smooth finish is a modern and almost rustic complement to upmarket café or restaurant dining. Stylish simplicity for discerning tastes.

ROUND COUPE PLATE (5)

Item No. RO3150 150mm

ROUND COUPE PLATE (5)

180mm

Item No. Diameter RO3180

ROUND COUPE PLATE (5)

Item No. RO3210

210mm