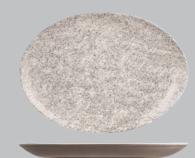

#### **CROCKERY** | RAK - OPULENZ

The new Opulenz range from Trenton is a set of grey and white round and oval coupe plates. Its granite-like, yet smooth finish is a modern and almost rustic complement to upmarket café or restaurant dining. Stylish simplicity for discerning tastes.

OVAL COUPE PLATE

Item No. Dimensions RO4260 260 x 190mm

OVAL COUPE PLATE

Item No. Dimensions RO4320 320 x 230mm

The new Opulenz range from Trenton is a set of grey and white rectangular and round coupe plates and bowls. Its granite-like, yet smooth finish is a modern and almost rustic complement to upmarket café or restaurant dining. Stylish simplicity for discerning tastes.