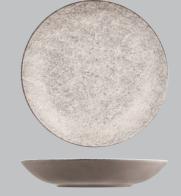

#### **CROCKERY** | RAK - OPULENZ

The new Opulenz range from Trenton is a set of grey and white round and oval coupe plates. Its granite-like, yet smooth finish is a modern and almost rustic complement to upmarket café or restaurant dining. Stylish simplicity for discerning tastes.

ROUND COUPE PLATE (5)

Item No. RO3240 Diameter 240mm

ROUND COUPE PLATE

Diameter

270mm

Item No. RO3270

ROUND COUPE PLATE

Item No.