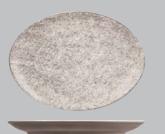

#### **CROCKERY** | RAK - OPULENZ

The new Opulenz range from Trenton is a set of grey and white round and oval coupe plates. Its granite-like, yet smooth finish is a modern and almost rustic complement to upmarket café or restaurant dining. Stylish simplicity for discerning tastes.

OVAL COUPE PLATE

Item No. Dimensions RO4260 260 x 190mm

OVAL COUPE PLATE

Item No. Dimensions RO4320 320 x 230mm

The new Opulenz range from Trenton is a set of grey and white rectangular and round coupe plates and bowls. Its granite-like, yet smooth finish is a modern and almost rustic complement to upmarket café or restaurant dining. Stylish simplicity for discerning tastes.