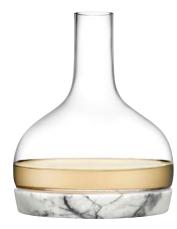

# GLASSWARE | NUDE - CHILL

The Chill collection consists of a decanter with matching bowls. Elegantly smooth, they are made from the finest crystal glass, sitting on a base of high quality marble which creates both a sense of weight and authority. The marble base is designed to be placed in the freezer in order to keep the products cold, fresh and undiluted.