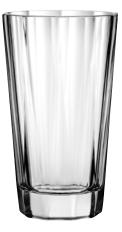

### ICE BATH WINE COOLER $\diamond\, \textcircled{}$

| Item No. | CC516801 |
|----------|----------|
| Capacity | 4.50lt   |
| Max. Dia | 312mm    |
| Height   | 185mm    |

The beveled design of the Hemingway range is an intentional throwback to the 1920's. The vintage look is both compelling and practical, providing a powerful and sturdy addition to any venue.

HIGHBALL Version No. CC568023 Capacity 500ml Max. Dia 94mm Height 155mm

HIGHBALL ↔ Item No. CC568003 Capacity 310ml Max. Dia 75mm Height 155mm

WHISKEY Item No.CC568002Capacity330mlMax. Dia97mmHeight91mm

| ltem No. | CC568010 |
|----------|----------|
| Capacity | 1.00lt   |
| Max. Dia | 137mm    |
| Height   | 209mm    |