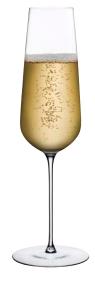

### CHAMPAGNE FLUTE $\diamond$ (b)

| Item No. | CC532018 |
|----------|----------|
| Capacity | 300ml    |
| Max. Dia | 62mm     |
| Height   | 257mm    |

# GLASSWARE | NUDE - STEM ZERO

Stem Zero is an elegant range of highly sophisticated glassware made to satisfy the most discerning wine connoisseur. The fine, light weight construction defies the hidden strength, whilst allowing you to savour the aroma and taste of wine in a way that, until now, was considered unimaginable.