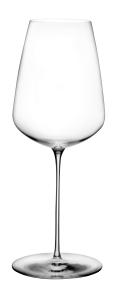

# GLASSWARE | NUDE - STEM ZERO

Stem Zero is an elegant range of highly sophisticated glassware made to satisfy the most discerning wine connoisseur. The fine, light weight construction defies the hidden strength, whilst allowing you to savour the aroma and taste of wine in a way that, until now, was considered unimaginable.

### Delicate white wine $\diamond\, {\rm fb}$

| Item No. | CC532029 |
|----------|----------|
| Capacity | 450ml    |
| Max. Dia | 87mm     |
| Height   | 230mm    |