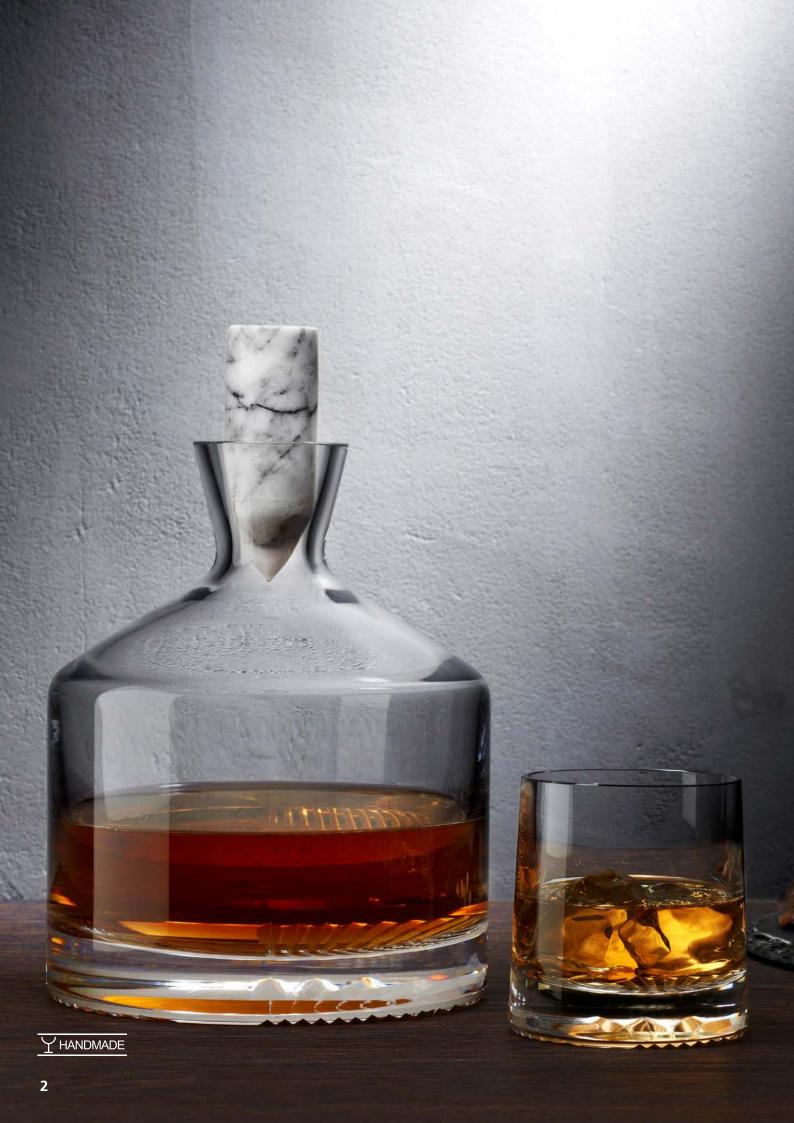

Nude products are made with only one material: lead-free crystal glass, hand or machine-made, that delivers a level of transparency and delicacy unparalleled in the world of glass.

'Alba' is Gaelic for Scotland. This collection pays tribute to the spiritual home of whiskey. These decanters are punctuated by a hand-engraved Tartan pattern on the base and feature a unique stopper which leans omni-directionally.

 WHISKEY BOTTLE ◇ ⊕

 Item No.
 CC528675

 Capacity
 1850ml

 Max. Dia
 160mm

 Height
 200mm

 WHISKEY BOTTLE <> ⊕

 Item No.
 CC528676

 Capacity
 1500ml

 Max. Dia
 110mm

 Height
 300mm