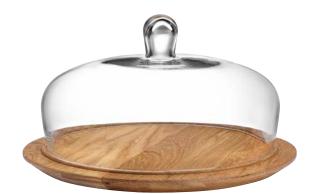

#### ICE BUCKET $\diamond$

| Item No. | CC568308 |
|----------|----------|
| Capacity | 1.65lt   |
| Max. Dia | 183mm    |
| Height   | 154mm    |

Comprising of three crystalline glass domes expertly fashioned to make the best of food presentation and protection. These domes maintain a sense of elegance, resting on an American Oak base, guaranteed to add a show stopping element to any display.

# CAKE DOME 🔶 🗈

 Item No.
 CC528746

 Max. Dia
 340mm

 Height
 189mm

 CAKE DOME <> (a)

 Item No.
 CC528748

 Max. Dia
 279mm

 Height
 159mm

 CAKE DOME ◇ (a)

 Item No.
 CC528747

 Max. Dia
 203mm

 Height
 243mm

The rippled corrugated effect of Mist creates an optical illusion reflecting the different colours of the contents in an almost magical way. The blurring of flower stems helps bring into focus the colour of the petals. The wider profile items within this range are suitable for storing newspapers, books or magazines.