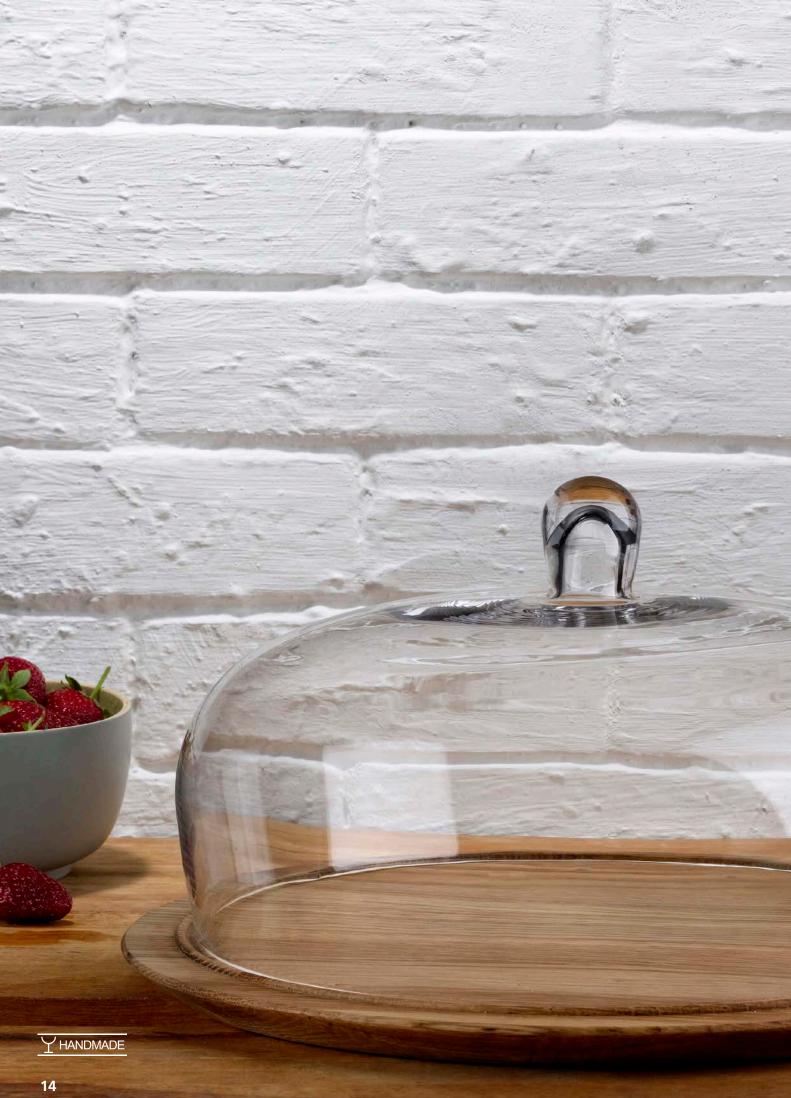

#### ICE BUCKET $\diamond$

| Item No. | CC568308 |
|----------|----------|
| Capacity | 1.65lt   |
| Max. Dia | 183mm    |
| Height   | 154mm    |

Comprising of three crystalline glass domes expertly fashioned to make the best of food presentation and protection. These domes maintain a sense of elegance, resting on an American Oak base, guaranteed to add a show stopping element to any display.

# CAKE DOME 🔶 🗈

 Item No.
 CC528746

 Max. Dia
 340mm

 Height
 189mm

 CAKE DOME <> (a)

 Item No.
 CC528748

 Max. Dia
 279mm

 Height
 159mm

 CAKE DOME ◇ (a)

 Item No.
 CC528747

 Max. Dia
 203mm

 Height
 243mm

The rippled corrugated effect of Mist creates an optical illusion reflecting the different colours of the contents in an almost magical way. The blurring of flower stems helps bring into focus the colour of the petals. The wider profile items within this range are suitable for storing newspapers, books or magazines.