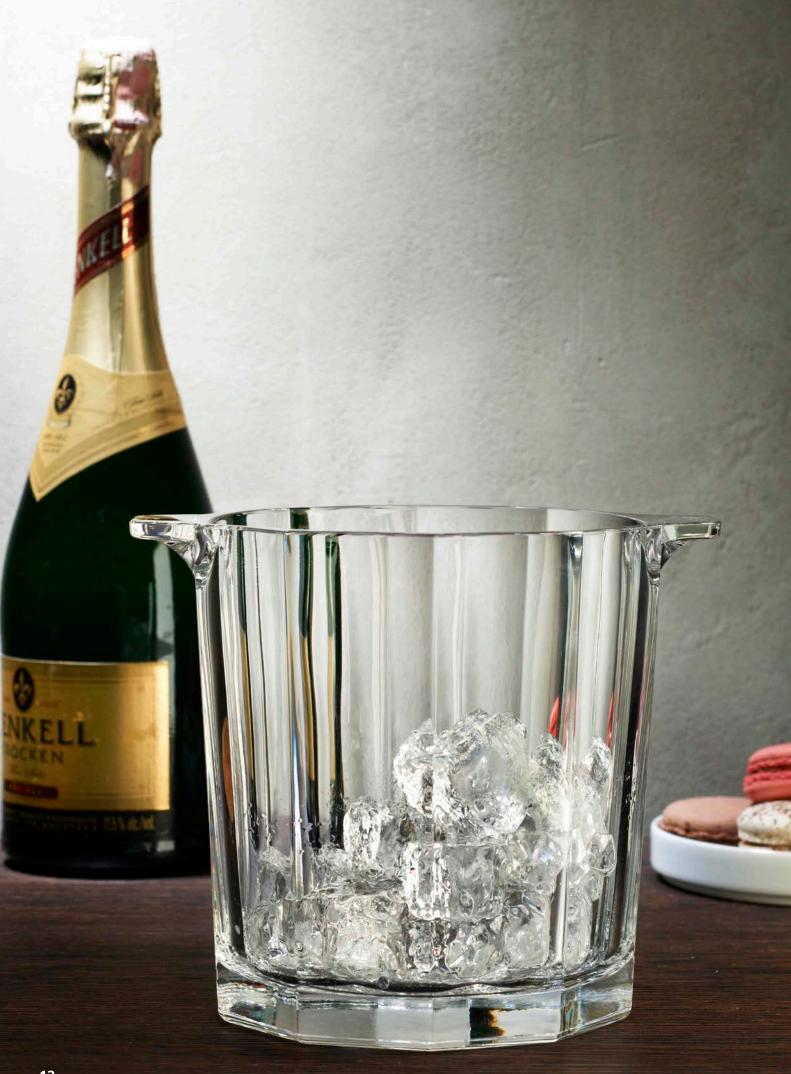

# GLASSWARE | NUDE - GLACIER & ICE BATH

The Glacier range features dimpled easy grip buckets. The largest is a champagne cooler, the medium is used for wine and the smallest is an ice bucket. Ice Bath is a two piece collection of beautifully crafted coolers. The glass is of a thicker texture providing a solid dependable container and true centrepiece.

### ICE BATH CHAMPAGNE COOLER $\diamond$ (b)

| Item No. | CC528195 |
|----------|----------|
| Capacity | 12.50lt  |
| Max. Dia | 500mm    |
| Height   | 250mm    |

### ICE BATH WINE COOLER $\diamond\, \textcircled{}$

| Item No. | CC516801 |
|----------|----------|
| Capacity | 4.50lt   |
| Max. Dia | 312mm    |
| Height   | 185mm    |

The beveled design of the Hemingway range is an intentional throwback to the 1920's. The vintage look is both compelling and practical, providing a powerful and sturdy addition to any venue.