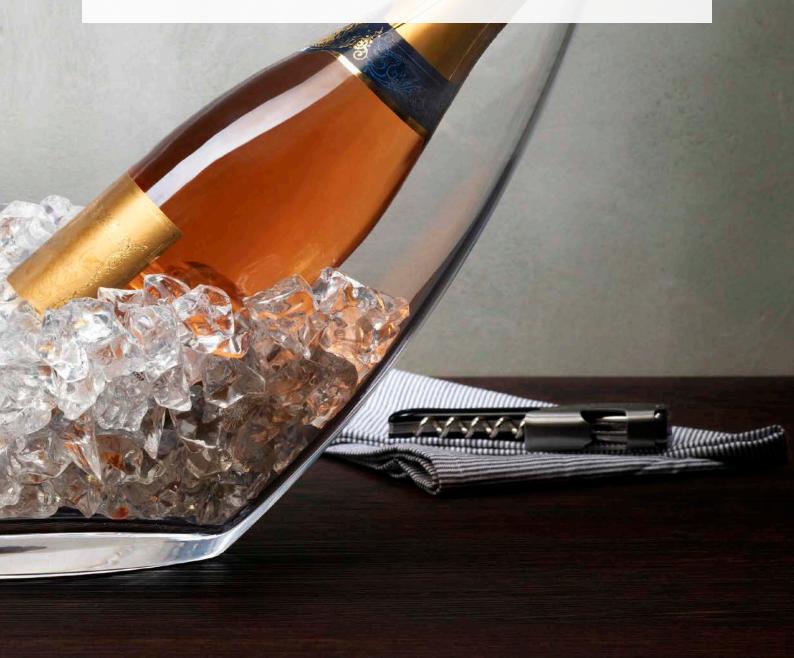

# GLASSWARE | NUDE - GLACIER & ICE BATH

The Glacier range features dimpled easy grip buckets. The largest is a champagne cooler, the medium is used for wine and the smallest is an ice bucket. Ice Bath is a two piece collection of beautifully crafted coolers. The glass is of a thicker texture providing a solid dependable container and true centrepiece.

### ICE BATH WINE COOLER $\diamond\, \textcircled{}$

| Item No. | CC516801 |
|----------|----------|
| Capacity | 4.50lt   |
| Max. Dia | 312mm    |
| Height   | 185mm    |

The beveled design of the Hemingway range is an intentional throwback to the 1920's. The vintage look is both compelling and practical, providing a powerful and sturdy addition to any venue.