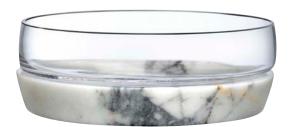

# GLASSWARE | NUDE - CHILL

The Chill collection consists of a decanter with matching bowls. Elegantly smooth, they are made from the finest crystal glass, sitting on a base of high quality marble which creates both a sense of weight and authority. The marble base is designed to be placed in the freezer in order to keep the products cold, fresh and undiluted.

BOWL ⇔ ⓑ

Item No. CC528 Capacity 60 Max. Dia 153 Height 62

BOWL ♦ ⓑ Item No. CC528743 Capacity 170ml Max. Dia 90mm Height 56mm