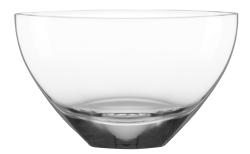

# GLASSWARE | NUDE - CHILL

The Chill collection consists of a decanter with matching bowls. Elegantly smooth, they are made from the finest crystal glass, sitting on a base of high quality marble which creates both a sense of weight and authority. The marble base is designed to be placed in the freezer in order to keep the products cold, fresh and undiluted.

BOWL ⇔ ⓑ

Item No. CC528 Capacity 60 Max. Dia 153 Height 62

BOWL ♦ ⓑ Item No. CC528743 Capacity 170ml Max. Dia 90mm Height 56mm