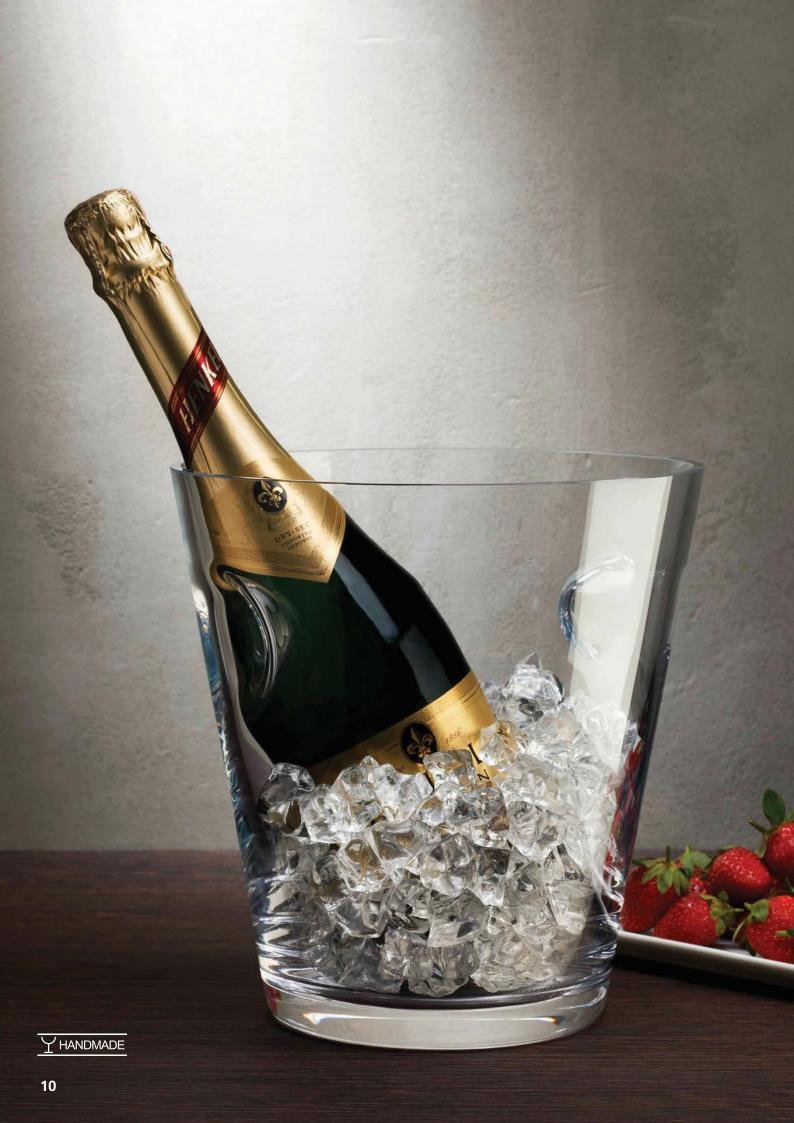

# GLASSWARE | NUDE - GLACIER & ICE BATH

The Glacier range features dimpled easy grip buckets. The largest is a champagne cooler, the medium is used for wine and the smallest is an ice bucket. Ice Bath is a two piece collection of beautifully crafted coolers. The glass is of a thicker texture providing a solid dependable container and true centrepiece.

### ICE BATH CHAMPAGNE COOLER $\diamond$ (b)

| Item No. | CC528195 |
|----------|----------|
| Capacity | 12.50lt  |
| Max. Dia | 500mm    |
| Height   | 250mm    |