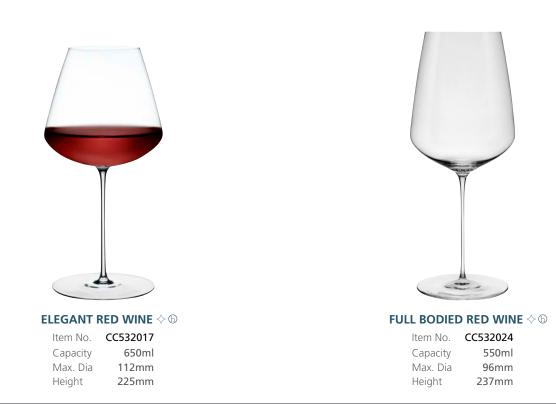

ITEWINE <br/>♦Item No.CC564089Capacity250mlMax. Dia55mmHeight92mm



| CARAFE $\diamond$ $ m b$ |  |
|--------------------------|--|
| CC528749                 |  |
| 750ml                    |  |
| 99mm                     |  |
| 247mm                    |  |
|                          |  |



# CARAFE ◇ ⑤Item No.CC528750Capacity375mlMax. Dia78mmHeight194mm



### $\textbf{CARAFE} \diamond \texttt{b}$

Item No. CC528751 Capacity 250ml Max. Dia 67mm Height 167mm



# GLASSWARE | NUDE - STEM ZERO



Stem Zero is an elegant range of highly sophisticated glassware made to satisfy the most discerning wine connoisseur. The fine, light weight construction defies the hidden strength, whilst allowing you to savour the aroma and taste of wine in a way that, until now, was considered unimaginable.





### Delicate white wine $\diamond\, {\rm fb}$

| Item No. | CC532029 |
|----------|----------|
| Capacity | 450ml    |
| Max. Dia | 87mm     |
| Height   | 230mm    |



### CHAMPAGNE FLUTE $\diamond$ (b)

| Item No. | CC532018 |
|----------|----------|
| Capacity | 300ml    |
| Max. Dia | 62mm     |
| Height   | 257mm    |



# GLASSWARE | NUDE - STEM ZERO



Stem Zero is an elegant range of highly sophisticated glassware made to satisfy the most discerning wine connoisseur. The fine, light weight construction defies the hidden strength, whilst allowing you to savour the aroma and taste of wine in a way that, until now, was considered unimaginable.





Height

236mm



### CHAMPAGNE FLUTE $\diamond$ (b)

Item No. CC5 Capacity 3 Max. Dia 6 Height 26

CC532021 300ml 69mm 260mm



Item