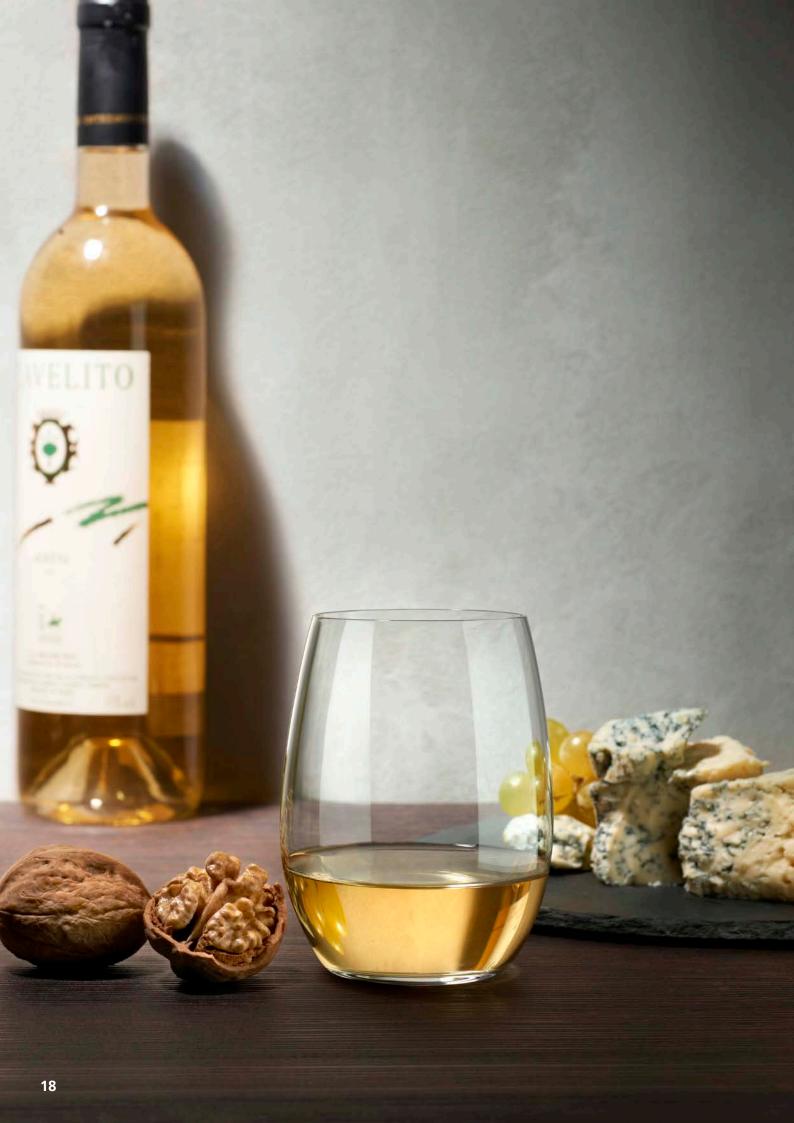

# VASE $\diamond$ (b)

| Item No.   | CC515558    |
|------------|-------------|
| Capacity   | 3.00lt      |
| Dimensions | 270 x 100mm |
| Height     | 210mm       |

Classically stylish, the Pure range can be used for both informal and formal occasions. Designed to appeal in a less traditional atmosphere, these pieces work perfectly when it comes to a more relaxed decor and lifestyle.

BORDEAUX Network CC564025 Capacity 610ml Max. Dia 72mm Height 120mm

WHITEWINE Item No.CC564090Capacity370mlMax. Dia63mmHeight105mm

WHITEWINE <br/>♦Item No.CC564089Capacity250mlMax. Dia55mmHeight92mm

| CARAFE $\diamond$ $ m b$ |  |
|--------------------------|--|
| CC528749                 |  |
| 750ml                    |  |
| 99mm                     |  |
| 247mm                    |  |
|                          |  |