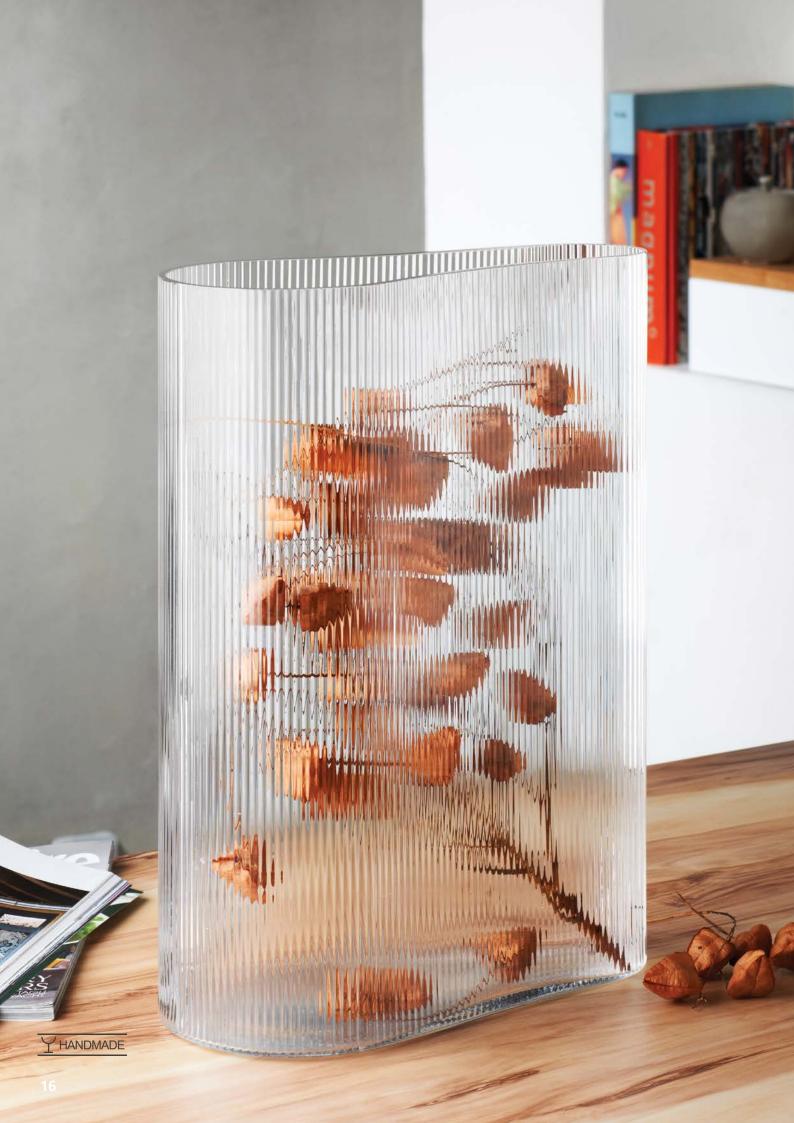

 CAKE DOME ◇ (a)

 Item No.
 CC528747

 Max. Dia
 203mm

 Height
 243mm

The rippled corrugated effect of Mist creates an optical illusion reflecting the different colours of the contents in an almost magical way. The blurring of flower stems helps bring into focus the colour of the petals. The wider profile items within this range are suitable for storing newspapers, books or magazines.

# VASE <> (b)Item No.CC515557Capacity8.80ItDimensions280 x 140mmHeight380mm

VASE  $\diamond$  (b)Item No.CC515556Capacity3.50ItDimensions205 x 110mmHeight290mm

# VASE $\diamond$ (b)

| Item No.   | CC515558    |
|------------|-------------|
| Capacity   | 3.00lt      |
| Dimensions | 270 x 100mm |
| Height     | 210mm       |

Classically stylish, the Pure range can be used for both informal and formal occasions. Designed to appeal in a less traditional atmosphere, these pieces work perfectly when it comes to a more relaxed decor and lifestyle.