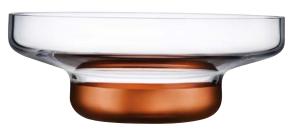

JUG � h Item No. CC528386 Capacity 350ml Height 153mm

An innovative range comprising of two elegant crystal vases and two bowls with an arresting copper base. The base suggests the vases are separated into three layers - metal, liquid, air - creating superb visual impact.

### $\mathsf{BOWL} \diamond \mathbb{b}$

 Item No.
 CC528434

 Capacity
 7.20lt

 Max. Dia
 360mm

 Height
 135mm

BOWL ♦ ⓑ Item No. CC528435 Capacity 4.10lt Max. Dia 240mm Height 135mm