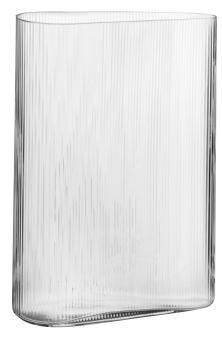

 CAKE DOME ◇ (a)

 Item No.
 CC528747

 Max. Dia
 203mm

 Height
 243mm

The rippled corrugated effect of Mist creates an optical illusion reflecting the different colours of the contents in an almost magical way. The blurring of flower stems helps bring into focus the colour of the petals. The wider profile items within this range are suitable for storing newspapers, books or magazines.

# VASE <> (b)Item No.CC515557Capacity8.80ItDimensions280 x 140mmHeight380mm

VASE  $\diamond$  (b)Item No.CC515556Capacity3.50ItDimensions205 x 110mmHeight290mm