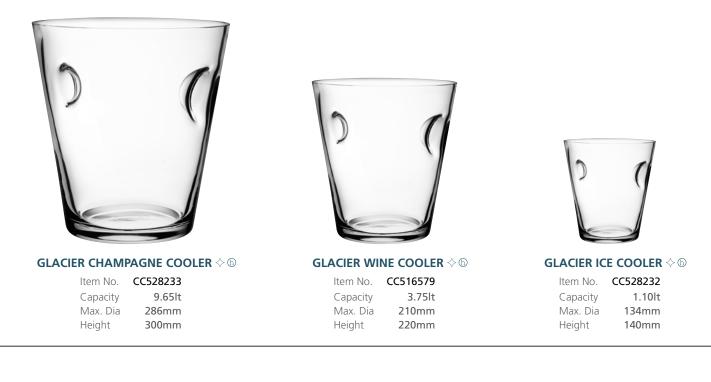

# GLASSWARE | NUDE - GLACIER & ICE BATH

The Glacier range features dimpled easy grip buckets. The largest is a champagne cooler, the medium is used for wine and the smallest is an ice bucket. Ice Bath is a two piece collection of beautifully crafted coolers. The glass is of a thicker texture providing a solid dependable container and true centrepiece.

### ICE BATH CHAMPAGNE COOLER $\diamond$ (b)

| Item No. | CC528195 |
|----------|----------|
| Capacity | 12.50lt  |
| Max. Dia | 500mm    |
| Height   | 250mm    |

### ICE BATH WINE COOLER $\diamond\, \textcircled{}$

| Item No. | CC516801 |
|----------|----------|
| Capacity | 4.50lt   |
| Max. Dia | 312mm    |
| Height   | 185mm    |

The beveled design of the Hemingway range is an intentional throwback to the 1920's. The vintage look is both compelling and practical, providing a powerful and sturdy addition to any venue.