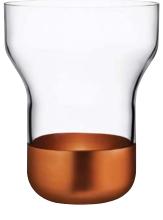

JUG � h Item No. CC528386 Capacity 350ml Height 153mm

An innovative range comprising of two elegant crystal vases and two bowls with an arresting copper base. The base suggests the vases are separated into three layers - metal, liquid, air - creating superb visual impact.

### $\mathsf{BOWL} \diamond \mathbb{b}$

 Item No.
 CC528434

 Capacity
 7.20lt

 Max. Dia
 360mm

 Height
 135mm

BOWL ♦ ⓑ Item No. CC528435 Capacity 4.10lt Max. Dia 240mm Height 135mm