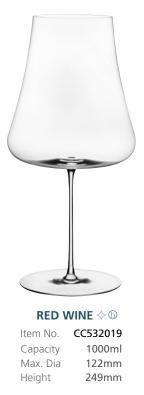

# GLASSWARE | NUDE - STEM ZERO

Stem Zero is an elegant range of highly sophisticated glassware made to satisfy the most discerning wine connoisseur. The fine, light weight construction defies the hidden strength, whilst allowing you to savour the aroma and taste of wine in a way that, until now, was considered unimaginable.