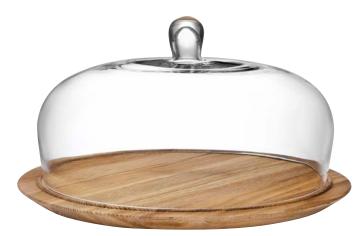

#### ICE BUCKET $\diamond$

| Item No. | CC568308 |
|----------|----------|
| Capacity | 1.65lt   |
| Max. Dia | 183mm    |
| Height   | 154mm    |

Comprising of three crystalline glass domes expertly fashioned to make the best of food presentation and protection. These domes maintain a sense of elegance, resting on an American Oak base, guaranteed to add a show stopping element to any display.

# CAKE DOME 🔶 🗈

 Item No.
 CC528746

 Max. Dia
 340mm

 Height
 189mm

 CAKE DOME <> (a)

 Item No.
 CC528748

 Max. Dia
 279mm

 Height
 159mm

 CAKE DOME ◇ (a)

 Item No.
 CC528747

 Max. Dia
 203mm

 Height
 243mm

The rippled corrugated effect of Mist creates an optical illusion reflecting the different colours of the contents in an almost magical way. The blurring of flower stems helps bring into focus the colour of the petals. The wider profile items within this range are suitable for storing newspapers, books or magazines.