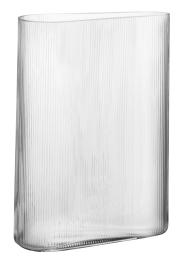

 CAKE DOME ◇ (a)

 Item No.
 CC528747

 Max. Dia
 203mm

 Height
 243mm

The rippled corrugated effect of Mist creates an optical illusion reflecting the different colours of the contents in an almost magical way. The blurring of flower stems helps bring into focus the colour of the petals. The wider profile items within this range are suitable for storing newspapers, books or magazines.

# VASE <> (b)Item No.CC515557Capacity8.80ItDimensions280 x 140mmHeight380mm

VASE  $\diamond$  (b)Item No.CC515556Capacity3.50ItDimensions205 x 110mmHeight290mm