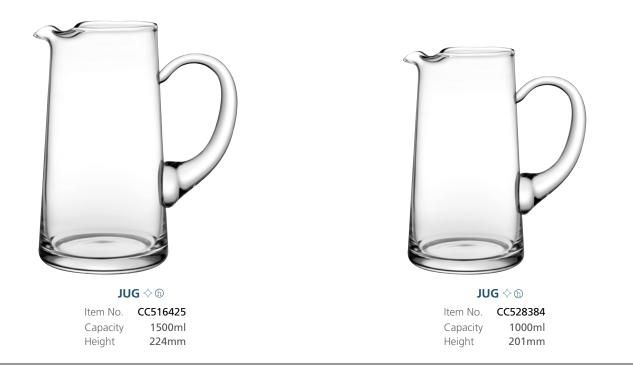

# 

Item No. CC528742 Capacity 1250ml Max. Dia 193mm Height 122mm

Conic jugs have a tapered design with a sleek handle and ice lip. Each beautifully finished glass jug can be used for infused water, fruit juices, punches or even colourful cocktails.