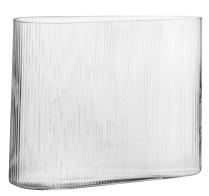

 CAKE DOME ◇ (a)

 Item No.
 CC528747

 Max. Dia
 203mm

 Height
 243mm

The rippled corrugated effect of Mist creates an optical illusion reflecting the different colours of the contents in an almost magical way. The blurring of flower stems helps bring into focus the colour of the petals. The wider profile items within this range are suitable for storing newspapers, books or magazines.

# VASE <> (b)Item No.CC515557Capacity8.80ItDimensions280 x 140mmHeight380mm

VASE  $\diamond$  (b)Item No.CC515556Capacity3.50ItDimensions205 x 110mmHeight290mm