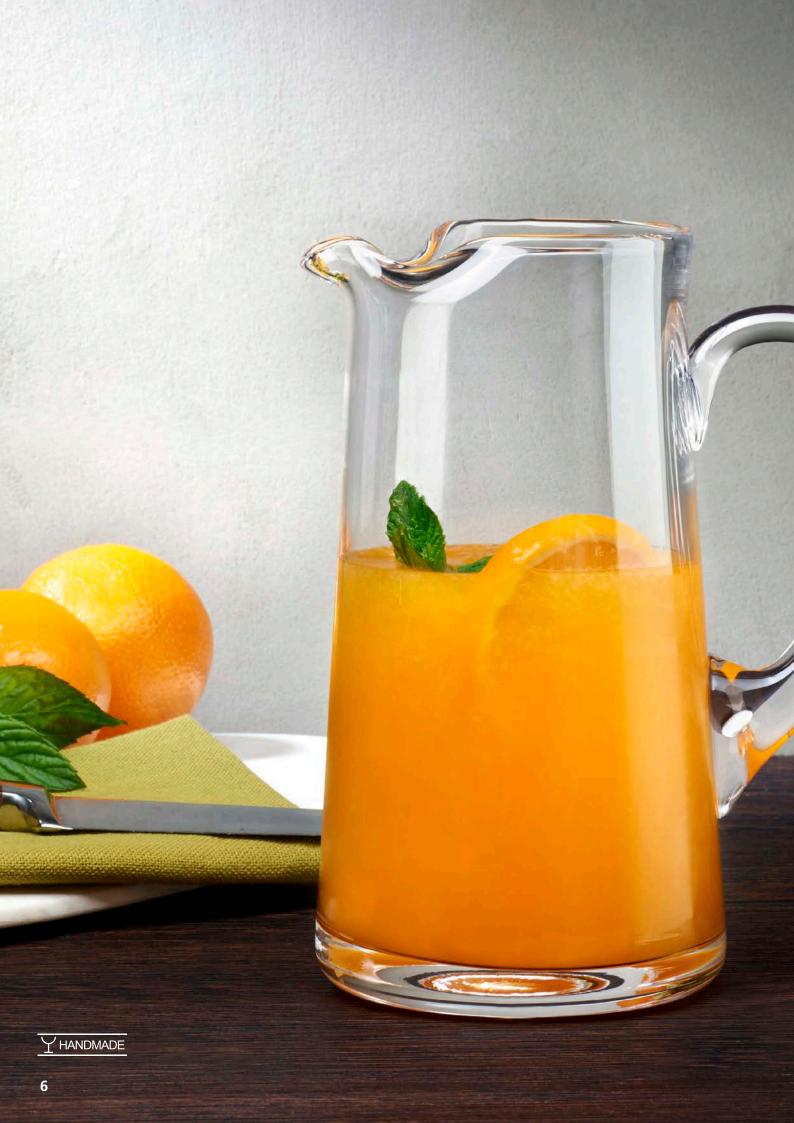

# 

Item No. CC528742 Capacity 1250ml Max. Dia 193mm Height 122mm

Conic jugs have a tapered design with a sleek handle and ice lip. Each beautifully finished glass jug can be used for infused water, fruit juices, punches or even colourful cocktails.