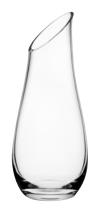

# CARAFE ◇ ⑤Item No.CC528750Capacity375mlMax. Dia78mmHeight194mm

### $\textbf{CARAFE} \diamond \texttt{b}$

Item No. CC528751 Capacity 250ml Max. Dia 67mm Height 167mm