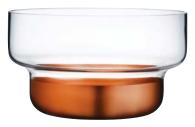

JUG � h Item No. CC528386 Capacity 350ml Height 153mm

An innovative range comprising of two elegant crystal vases and two bowls with an arresting copper base. The base suggests the vases are separated into three layers - metal, liquid, air - creating superb visual impact.

### $\mathsf{BOWL} \diamond \mathbb{b}$

 Item No.
 CC528434

 Capacity
 7.20lt

 Max. Dia
 360mm

 Height
 135mm

BOWL ♦ ⓑ Item No. CC528435 Capacity 4.10lt Max. Dia 240mm Height 135mm