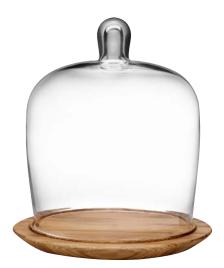

#### ICE BUCKET $\diamond$

| Item No. | CC568308 |
|----------|----------|
| Capacity | 1.65lt   |
| Max. Dia | 183mm    |
| Height   | 154mm    |

Comprising of three crystalline glass domes expertly fashioned to make the best of food presentation and protection. These domes maintain a sense of elegance, resting on an American Oak base, guaranteed to add a show stopping element to any display.

# CAKE DOME 🔶 🗈

 Item No.
 CC528746

 Max. Dia
 340mm

 Height
 189mm

 CAKE DOME <> (a)

 Item No.
 CC528748

 Max. Dia
 279mm

 Height
 159mm

 CAKE DOME ◇ (a)

 Item No.
 CC528747

 Max. Dia
 203mm

 Height
 243mm

The rippled corrugated effect of Mist creates an optical illusion reflecting the different colours of the contents in an almost magical way. The blurring of flower stems helps bring into focus the colour of the petals. The wider profile items within this range are suitable for storing newspapers, books or magazines.