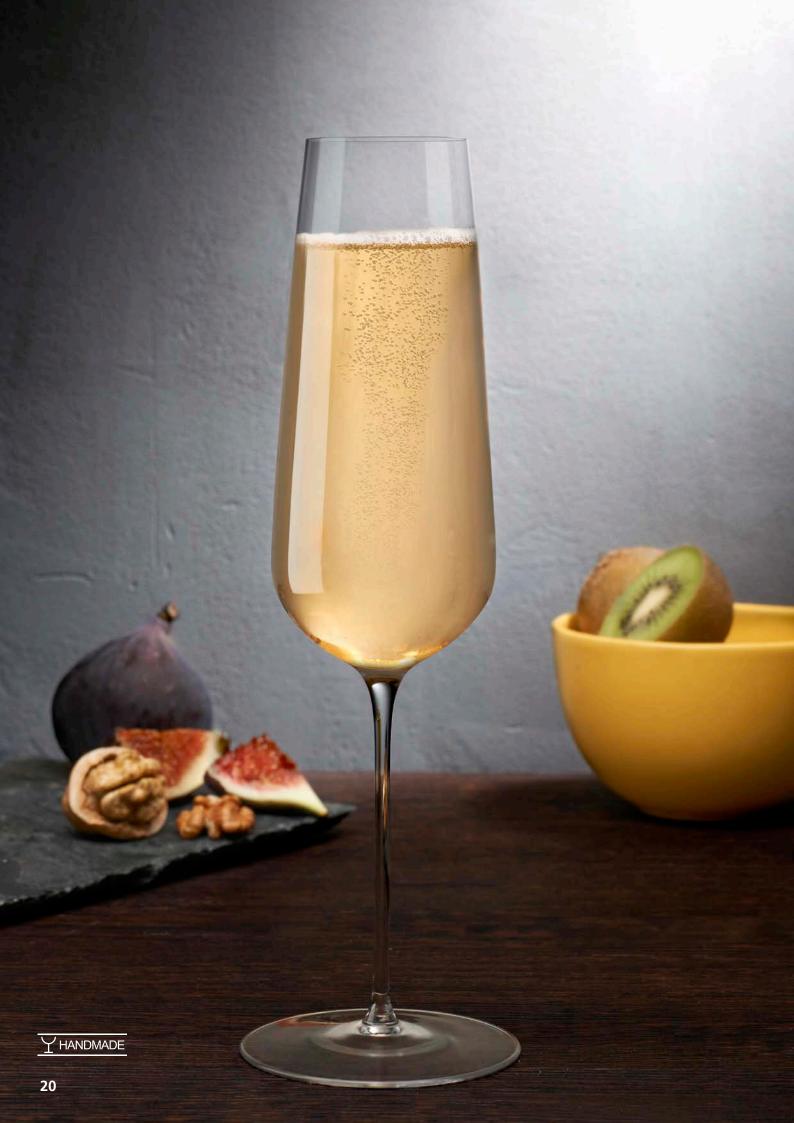

### CHAMPAGNE FLUTE $\diamond$ (b)

| Item No. | CC532018 |
|----------|----------|
| Capacity | 300ml    |
| Max. Dia | 62mm     |
| Height   | 257mm    |

# GLASSWARE | NUDE - STEM ZERO

Stem Zero is an elegant range of highly sophisticated glassware made to satisfy the most discerning wine connoisseur. The fine, light weight construction defies the hidden strength, whilst allowing you to savour the aroma and taste of wine in a way that, until now, was considered unimaginable.