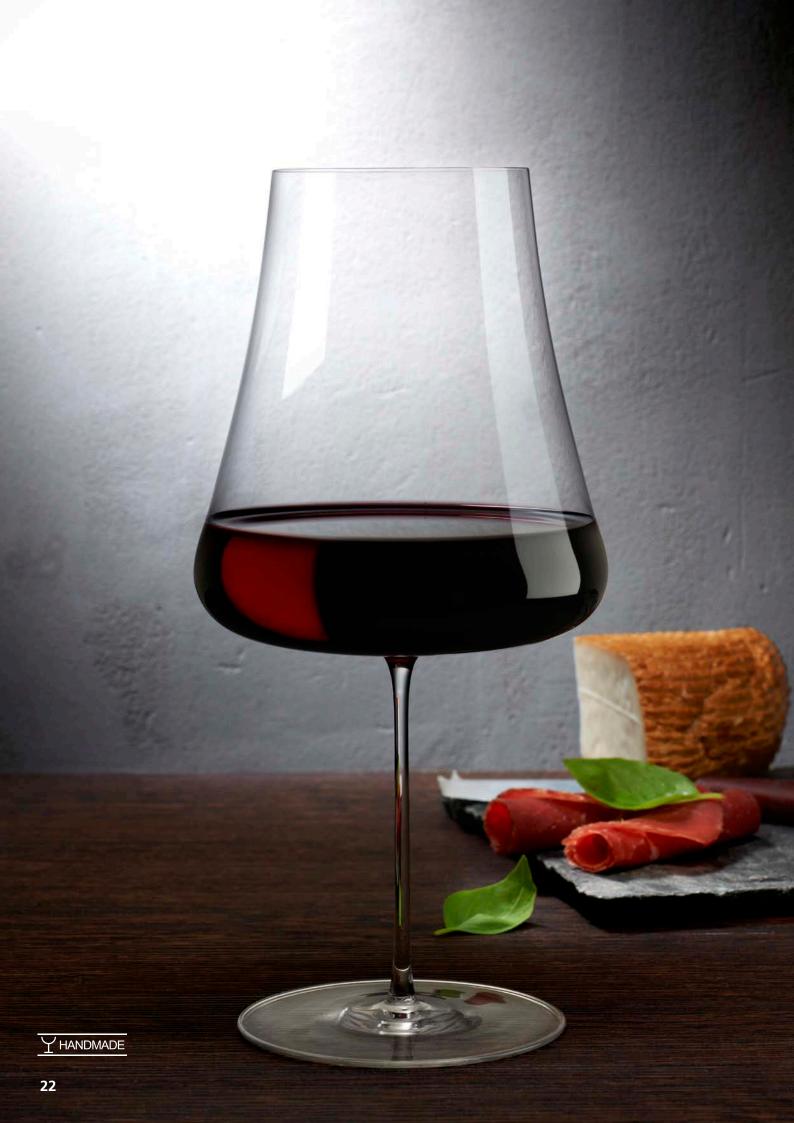

# GLASSWARE | NUDE - STEM ZERO

Stem Zero is an elegant range of highly sophisticated glassware made to satisfy the most discerning wine connoisseur. The fine, light weight construction defies the hidden strength, whilst allowing you to savour the aroma and taste of wine in a way that, until now, was considered unimaginable.