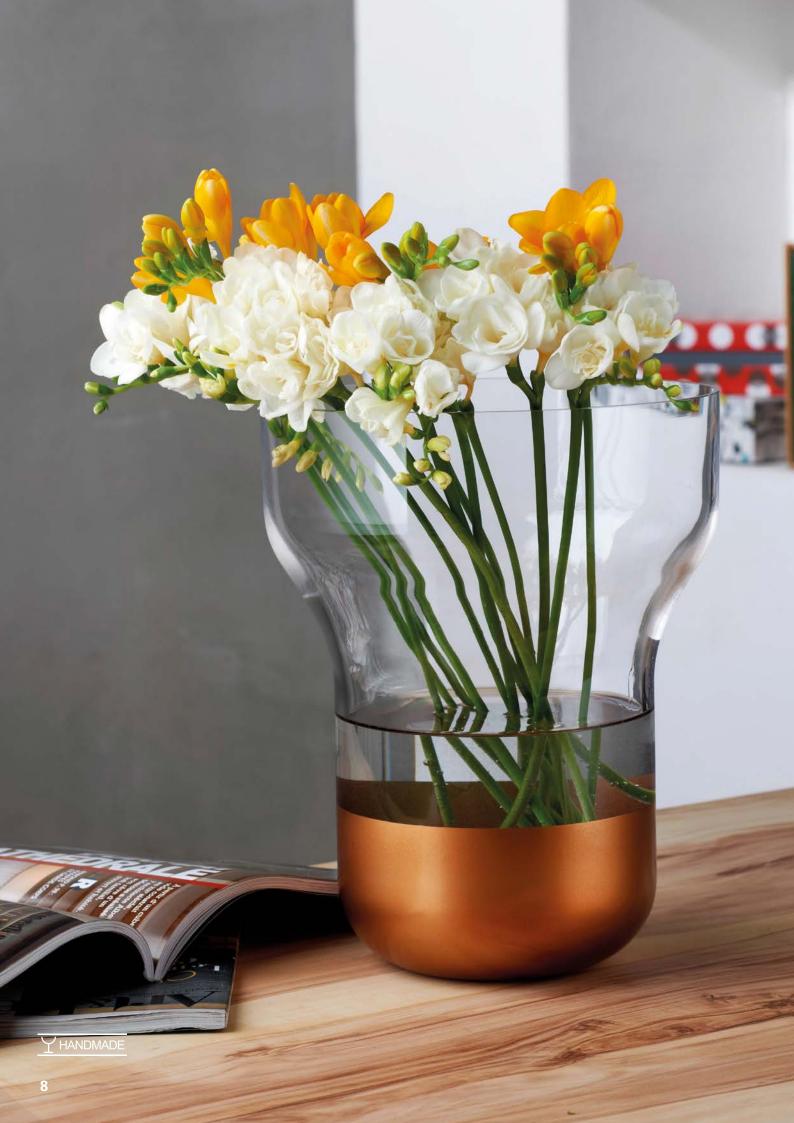

JUG � h Item No. CC528386 Capacity 350ml Height 153mm

An innovative range comprising of two elegant crystal vases and two bowls with an arresting copper base. The base suggests the vases are separated into three layers - metal, liquid, air - creating superb visual impact.

VASE  $\diamond$  (b) Item No. CC528387 Capacity 5.85It Max. Dia 180mm Height 400mm

VASE  $\diamond$  (b) Item No. CC528390 Capacity 4.25lt Max. Dia 200mm Height 250mm