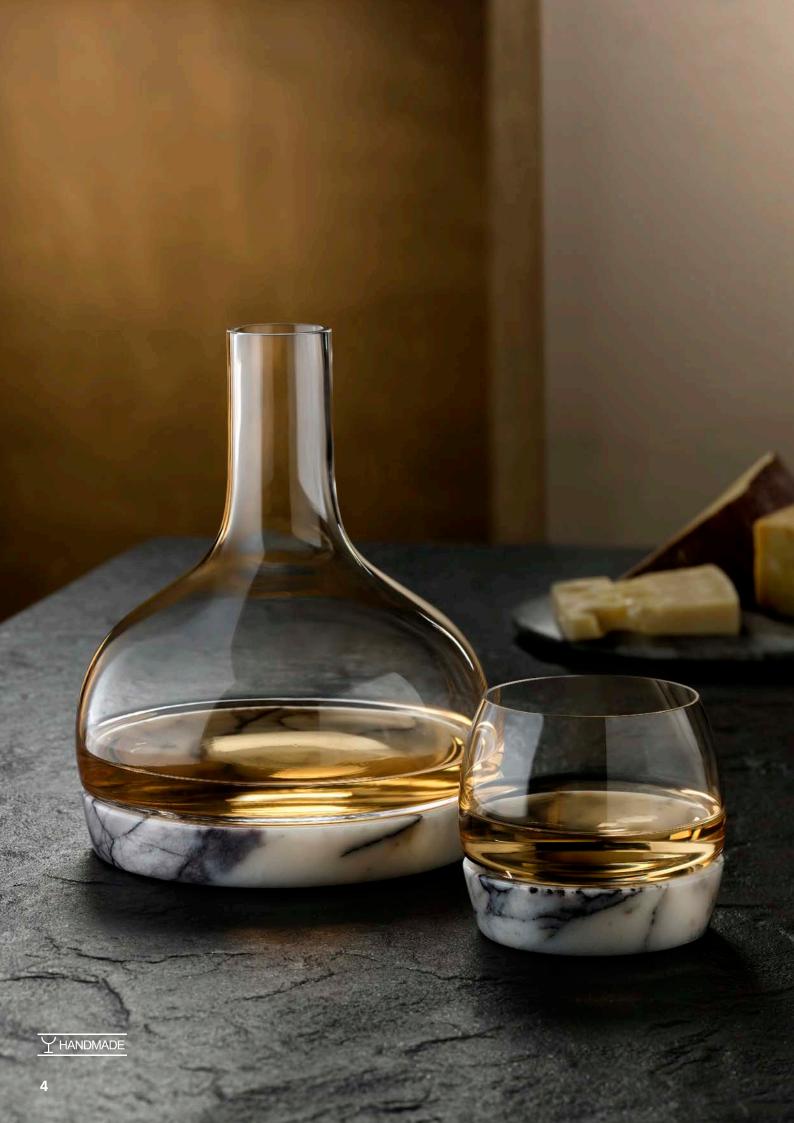

# GLASSWARE | NUDE - CHILL

The Chill collection consists of a decanter with matching bowls. Elegantly smooth, they are made from the finest crystal glass, sitting on a base of high quality marble which creates both a sense of weight and authority. The marble base is designed to be placed in the freezer in order to keep the products cold, fresh and undiluted.