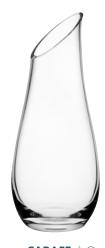

BORDEAUX Network CC564025 Capacity 610ml Max. Dia 72mm Height 120mm

WHITEWINE Item No.CC564090Capacity370mlMax. Dia63mmHeight105mm

WHITEWINE <br/>♦Item No.CC564089Capacity250mlMax. Dia55mmHeight92mm

| CARAFE $\diamond$ $ m b$ |  |
|--------------------------|--|
| CC528749                 |  |
| 750ml                    |  |
| 99mm                     |  |
| 247mm                    |  |
|                          |  |

# CARAFE ◇ ⑤Item No.CC528750Capacity375mlMax. Dia78mmHeight194mm