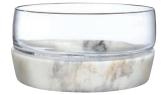

# GLASSWARE | NUDE - CHILL

The Chill collection consists of a decanter with matching bowls. Elegantly smooth, they are made from the finest crystal glass, sitting on a base of high quality marble which creates both a sense of weight and authority. The marble base is designed to be placed in the freezer in order to keep the products cold, fresh and undiluted.

BOWL ⇔ ⓑ

Item No. CC528 Capacity 60 Max. Dia 153 Height 62

BOWL ♦ ⓑ Item No. CC528743 Capacity 170ml Max. Dia 90mm Height 56mm