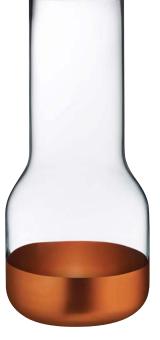

JUG � h Item No. CC528386 Capacity 350ml Height 153mm

An innovative range comprising of two elegant crystal vases and two bowls with an arresting copper base. The base suggests the vases are separated into three layers - metal, liquid, air - creating superb visual impact.

VASE  $\diamond$  (b) Item No. CC528387 Capacity 5.85It Max. Dia 180mm Height 400mm

VASE  $\diamond$  (b) Item No. CC528390 Capacity 4.25lt Max. Dia 200mm Height 250mm