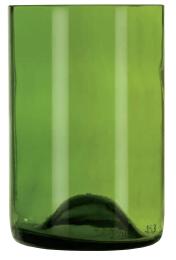

TUMBLERItem No.LB97285Capacity355mlMax. Dia.73mmHeight110mmColourBlue

TUMBLERItem No.LB97286Capacity355mlMax. Dia.73mmHeight110mmColourSpanish Green

| TUMBLER   |         |
|-----------|---------|
| Item No.  | LB97287 |
| Capacity  | 355ml   |
| Max. Dia. | 73mm    |
| Height    | 110mm   |
| Colour    | Green   |