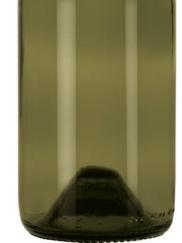

TUMBLERItem No.LB9\*Capacity3!Max. Dia.73Height110

LB97280

355ml

73mm

110mm

Olive

Colour