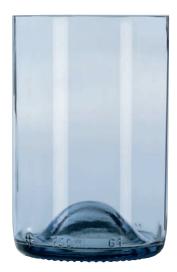

TUMBLERItem No.LB97285Capacity355mlMax. Dia.73mmHeight110mmColourBlue

TUMBLERItem No.LB97286Capacity355mlMax. Dia.73mmHeight110mmColourSpanish Green

| TUMBLER   |         |
|-----------|---------|
| Item No.  | LB97287 |
| Capacity  | 355ml   |
| Max. Dia. | 73mm    |
| Height    | 110mm   |
| Colour    | Green   |