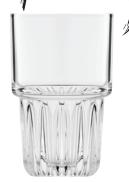

# **EVEREST**

The fashionable faceted structure on the lower portion of the glass provides a comfortable and secure grip. Designed to stack in a solid way, the Everest range from Libbey offers a new DuraTuff® style to the hospitality industry.

# Cheers to completing a ch



## **BEVERAGE+**

Item No. LB15436 355ml Capacity 117mm



# **HIGHBALL** +

Item No. LB15430 266ml Capacity



# **DOUBLE OLD FASHIONED +**

Item No. LB15435 355ml Capacity Max. Dia. 92mm Height 94mm



## **ROCKS+**

Item No. LB15433 Capacity 237ml Max. Dia. 81mm Height 79mm



## **ROCKS+**

Item No. LB15432 207ml Capacity Max. Dia. 78mm Height 78mm