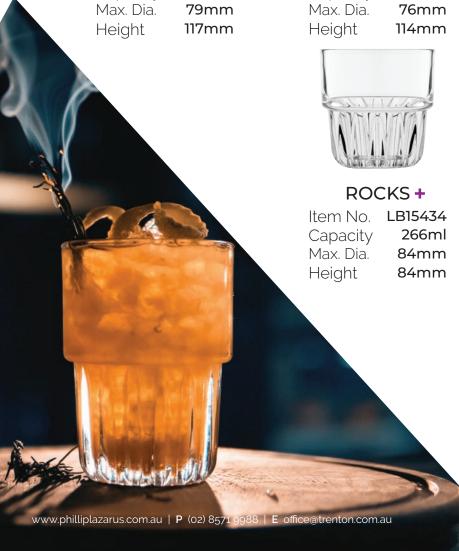

# **EVEREST**

The fashionable faceted structure on the lower portion of the glass provides a comfortable and secure grip. Designed to stack in a solid way, the Everest range from Libbey offers a new DuraTuff® style to the hospitality industry.

# Cheers to completing a ch



## **BEVERAGE+**

Item No. LB15436 355ml Capacity 117mm



# **HIGHBALL** +

Item No. LB15430 266ml Capacity



# **DOUBLE OLD FASHIONED +**

Item No. LB15435 355ml Capacity Max. Dia. 92mm Height 94mm



## **ROCKS+**

Item No. LB15433 Capacity 237ml Max. Dia. 81mm Height 79mm



## **ROCKS+**

Item No. LB15432 207ml Capacity Max. Dia. 78mm Height 78mm