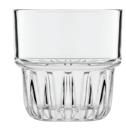

## **ROCKS+**

Item No. LB15433 Capacity 237ml Max. Dia. 81mm Height 79mm

## **ROCKS+**

Item No. LB15432 207ml Capacity Max. Dia. 78mm Height 78mm