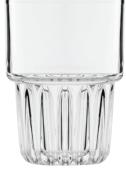

# **EVEREST**

The fashionable faceted structure on the lower portion of the glass provides a comfortable and secure grip. Designed to stack in a solid way, the Everest range from Libbey offers a new DuraTuff® style to the hospitality industry.

# Cheers to completing a ch



## **BEVERAGE+**

Item No. LB15436 355ml Capacity 117mm



# **HIGHBALL** +

Item No. LB15430 266ml Capacity



# **DOUBLE OLD FASHIONED +**

Item No. LB15435 355ml Capacity Max. Dia. 92mm Height 94mm



## **ROCKS+**

Item No. LB15433 Capacity 237ml Max. Dia. 81mm Height 79mm



## **ROCKS+**

Item No. LB15432 207ml Capacity Max. Dia. 78mm Height 78mm