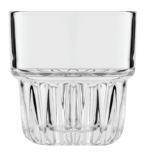

# **DOUBLE OLD FASHIONED +**

Item No. LB15435 355ml Capacity Max. Dia. 92mm Height 94mm