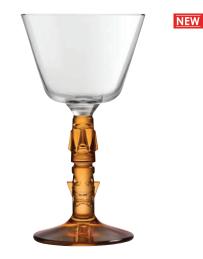

## TIKI SPLIT

| Item No.  | LB824117 |
|-----------|----------|
| Capacity  | 470ml    |
| Max. Dia. | 96mm     |
| Height    | 114mm    |

MAI-TAIItem No.LB824711Capacity200mlMax. Dia.90mmHeight163mm

COUPE Item No. LB824704 Capacity 250ml Max. Dia. 108mm Height 146mm