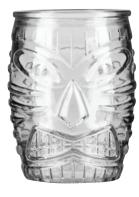

Serve the flavours of summer with an island twist in our tiki glasses from Libbey. Your fruity island creations will look so fresh and delicious in these quirky glasses that it will surely start the conversation at your table.

Cheers to spiritual get-togethers



## BEVERAGE

| Item No.  | LB92143 |
|-----------|---------|
| Capacity  | 590ml   |
| Max. Dia. | 80mm    |
| Height    | 168mm   |



## PINEAPPLE COOLER Item No. LB56880

| Item No.  | LB26880 |
|-----------|---------|
| Capacity  | 505ml   |
| Max. Dia. | 83mm    |
| Height    | 147mm   |



## ROCKS

Item No. Capacity Max. Dia. Height LB92142 470ml 89mm 118mm



NEW

NEW

## TIKI SPLIT

| Item No.  | LB824117 |
|-----------|----------|
| Capacity  | 470ml    |
| Max. Dia. | 96mm     |
| Height    | 114mm    |



MAI-TAIItem No.LB824711Capacity200mlMax. Dia.90mmHeight163mm

COUPE Item No. LB824704 Capacity 250ml Max. Dia. 108mm Height 146mm

www.philliplazarus.com.au | P (02) 8571 9988 | E office@trenton.com.au