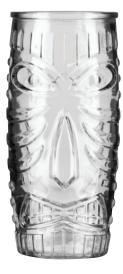

## BEVERAGE

| Item No.  | LB92143 |
|-----------|---------|
| Capacity  | 590ml   |
| Max. Dia. | 80mm    |
| Height    | 168mm   |