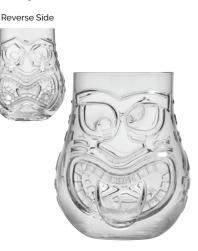

## TIKI SPLIT

| Item No.  | LB824117 |
|-----------|----------|
| Capacity  | 470ml    |
| Max. Dia. | 96mm     |
| Height    | 114mm    |

MAI-TAIItem No.LB824711Capacity200mlMax. Dia.90mmHeight163mm

COUPE Item No. LB824704 Capacity 250ml Max. Dia. 108mm Height 146mm