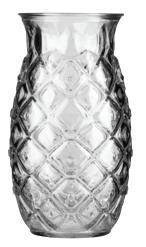

## PINEAPPLE COOLER Item No. LB56880

| Item No.  | LB26880 |
|-----------|---------|
| Capacity  | 505ml   |
| Max. Dia. | 83mm    |
| Height    | 147mm   |