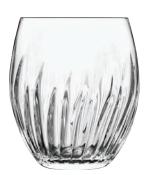

COCKTAIL ICE ♦
Item No. CC6512648
Capacity 500ml
Max. Dia 94mm
Height 104mm

DIAMANTE

With a stunning vintage inspired design, these timeless tumblers are the perfect way to serve your cocktails. The intricate embossed pattern attempts to capture as much light as possible, giving the glassware effortless shine. Diamante is produced in ultra-clear SON. hyx glass providing high resistance to industrial washing cycles.