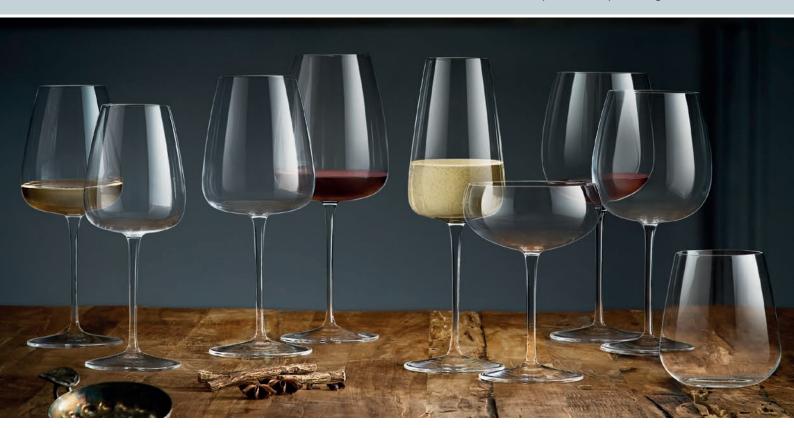

# **I MERAVIGLIOSI**

Manufactured with a perfect glass distribution, these super-light stems offer pure elegance and impressive functionality. The flattened base on the bowl ensures a high aeration of the wine as it increases the headspace, thus reproducing a decanter effect.

#### **CABERNET / MERLOT** ♦

Item No. CC6612731
Capacity 700ml
Max. Dia 101mm
Height 243mm

#### CHIANTI ♦

Item No. CC6612732 Capacity 550ml Max. Dia 93mm Height 227mm

#### **CHARDONNAY** ♦

Item No. CC6612733
Capacity 450ml
Max. Dia 88mm
Height 216mm

 $\textbf{RIESLING} \diamondsuit$ 

Item No. CC6612734 Capacity 350ml Max. Dia 80mm Height 203mm

### **PROSECCO** ♦

Item No. CC6612735 Capacity 400ml Max. Dia 78mm Height 245mm