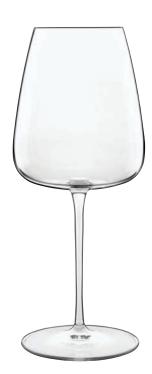

# **I MERAVIGLIOSI**

Manufactured with a perfect glass distribution, these super-light stems offer pure elegance and impressive functionality. The flattened base on the bowl ensures a high aeration of the wine as it increases the headspace, thus reproducing a decanter effect.

#### **CABERNET / MERLOT** ♦

Item No. CC6612731
Capacity 700ml
Max. Dia 101mm
Height 243mm