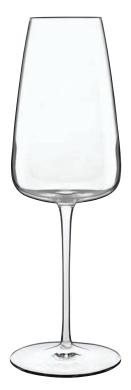

### **PROSECCO** ♦

Item No. CC6612735 Capacity 400ml Max. Dia 78mm Height 245mm