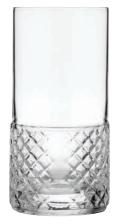

**BEVERAGE** ♦

Item No. CC6512764 Capacity 400ml Max. Dia 70mm Height 142mm

**DOUBLE OLD FASHIONED**  $\diamondsuit$ 

Item No. CC6512708 Capacity 380ml Max. Dia 85mm Height 90mm

WATER  $\diamondsuit$ 

Item No. CC6512761 Capacity 300ml Max. Dia 80mm Height 84mm