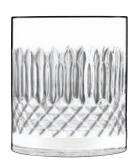

**BEVERAGE** ♦

Item No. CC6512764 Capacity 400ml Max. Dia 70mm Height 142mm

**DOUBLE OLD FASHIONED**  $\diamondsuit$ 

Item No. CC6512708 Capacity 380ml Max. Dia 85mm Height 90mm

WATER  $\diamondsuit$ 

Item No. CC6512761 Capacity 300ml Max. Dia 80mm Height 84mm