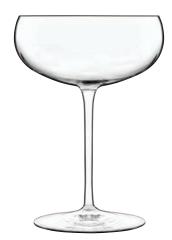

#### **COCKTAIL** ♦

Item No. CC6612738
Capacity 300ml
Max. Dia 107mm
Height 148mm