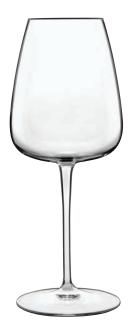

### **PROSECCO** ♦

Item No. CC6612735 Capacity 400ml Max. Dia 78mm Height 245mm