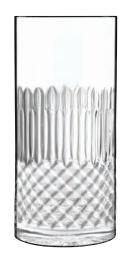

## STEMLESS WINE $\diamondsuit$

Item No. CC6612766 Capacity 450ml Max. Dia 91mm Height 99mm

**ROMA 1960** 

This vintage inspired cut-glass design is sure to turn heads. The unique pattern brings a touch of luxury and their versatile design means they can be used as a cocktail, soft drink or water glass. Roma 1960 is produced in ultra-clear SON.hyx glass providing excellent transparency and a high resistance to industrial washing cycles.