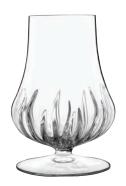

NICK & NORA ♦
Item No. CC6512671
Capacity 150ml
Max. Dia 69mm
Height 147mm

COGNAC ♦
Item No. CC6512724
Capacity 465ml
Max. Dia 97mm
Height 127mm

SPIRITS ♦
Item No. CC6512723
Capacity 230ml
Max. Dia 77mm
Height 110mm