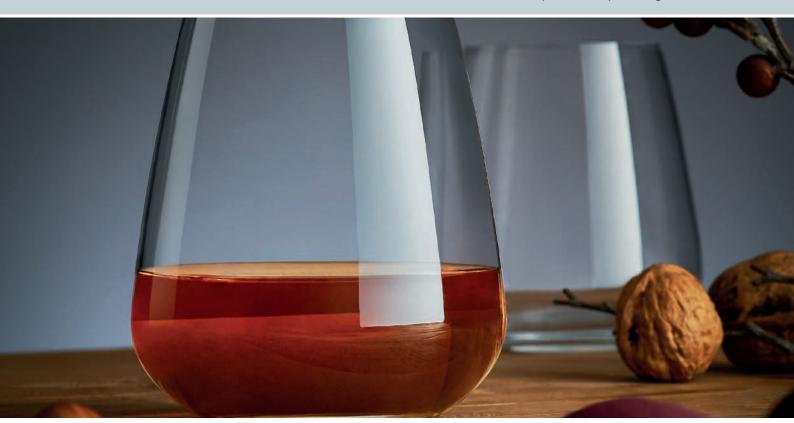

## STEMLESS WINE $\diamondsuit$

Item No. CC6612766 Capacity 450ml Max. Dia 91mm Height 99mm

**ROMA 1960** 

This vintage inspired cut-glass design is sure to turn heads. The unique pattern brings a touch of luxury and their versatile design means they can be used as a cocktail, soft drink or water glass. Roma 1960 is produced in ultra-clear SON.hyx glass providing excellent transparency and a high resistance to industrial washing cycles.