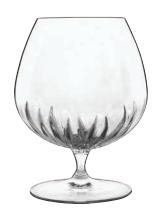

NICK & NORA ♦
Item No. CC6512671
Capacity 150ml
Max. Dia 69mm
Height 147mm

COGNAC ♦
Item No. CC6512724
Capacity 465ml
Max. Dia 97mm
Height 127mm

SPIRITS ♦
Item No. CC6512723
Capacity 230ml
Max. Dia 77mm
Height 110mm