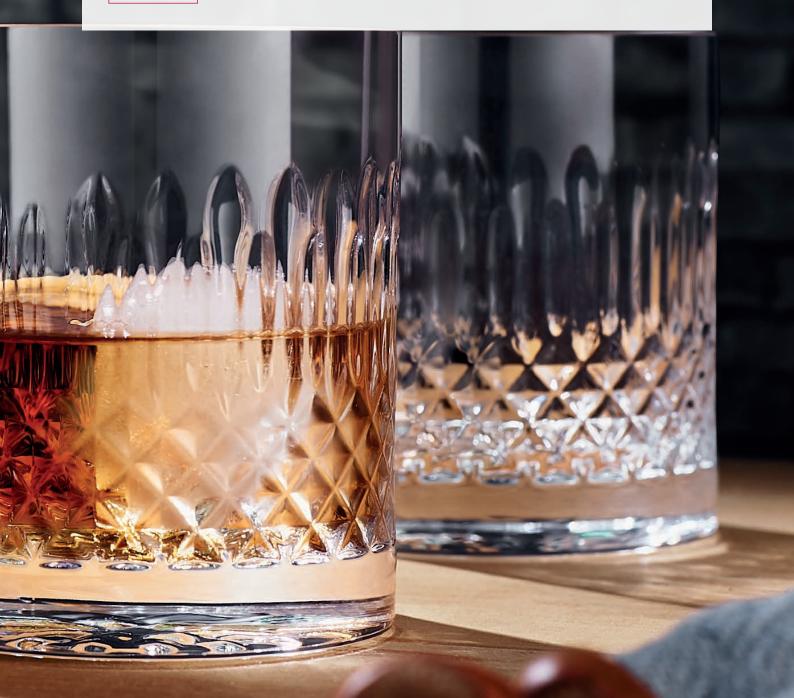

COCKTAIL ICE ♦
Item No. CC6512648
Capacity 500ml
Max. Dia 94mm
Height 104mm

DIAMANTE

With a stunning vintage inspired design, these timeless tumblers are the perfect way to serve your cocktails. The intricate embossed pattern attempts to capture as much light as possible, giving the glassware effortless shine. Diamante is produced in ultra-clear SON. hyx glass providing high resistance to industrial washing cycles.