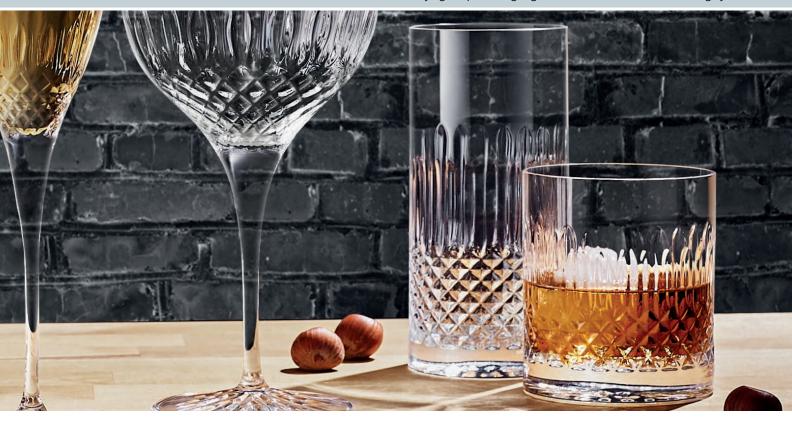

**MIXOLOGY** 

The Mixology Collection celebrates the new golden age of cocktail making. Featuring an embossed, patterned bowl they are perfect for effortlessly achieving an on trend vintage aesthetic. Each piece is crafted from ultra-clear SON.hyx glass, offering unbeatable transparency and brilliance for a professional finish.