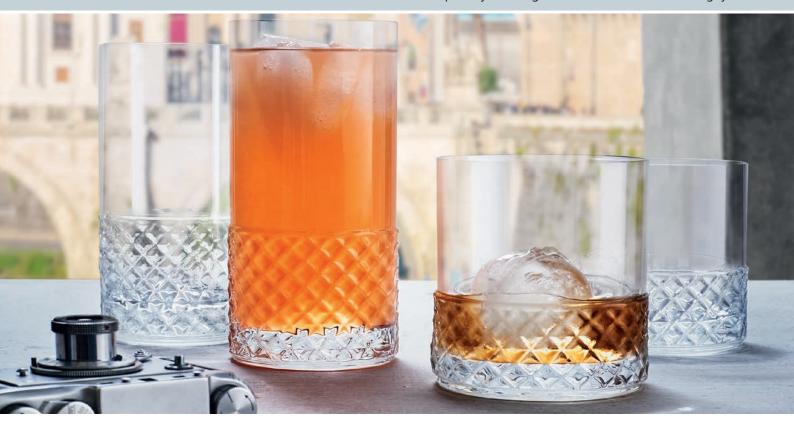

## STEMLESS WINE $\diamondsuit$

Item No. CC6612766 Capacity 450ml Max. Dia 91mm Height 99mm

**ROMA 1960** 

This vintage inspired cut-glass design is sure to turn heads. The unique pattern brings a touch of luxury and their versatile design means they can be used as a cocktail, soft drink or water glass. Roma 1960 is produced in ultra-clear SON.hyx glass providing excellent transparency and a high resistance to industrial washing cycles.

**BEVERAGE** ♦

Item No. CC6512764 Capacity 400ml Max. Dia 70mm Height 142mm

**DOUBLE OLD FASHIONED**  $\diamondsuit$ 

Item No. CC6512708 Capacity 380ml Max. Dia 85mm Height 90mm

WATER  $\diamondsuit$ 

Item No. CC6512761 Capacity 300ml Max. Dia 80mm Height 84mm