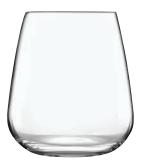

## STEMLESS WINE $\diamondsuit$

Item No. CC6612766 Capacity 450ml Max. Dia 91mm Height 99mm

**ROMA 1960** 

This vintage inspired cut-glass design is sure to turn heads. The unique pattern brings a touch of luxury and their versatile design means they can be used as a cocktail, soft drink or water glass. Roma 1960 is produced in ultra-clear SON.hyx glass providing excellent transparency and a high resistance to industrial washing cycles.