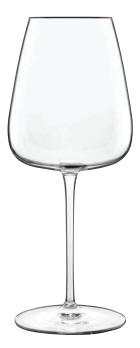

#### **CHARDONNAY** ♦

Item No. CC6612733
Capacity 450ml
Max. Dia 88mm
Height 216mm

 $\textbf{RIESLING} \diamondsuit$ 

Item No. CC6612734 Capacity 350ml Max. Dia 80mm Height 203mm