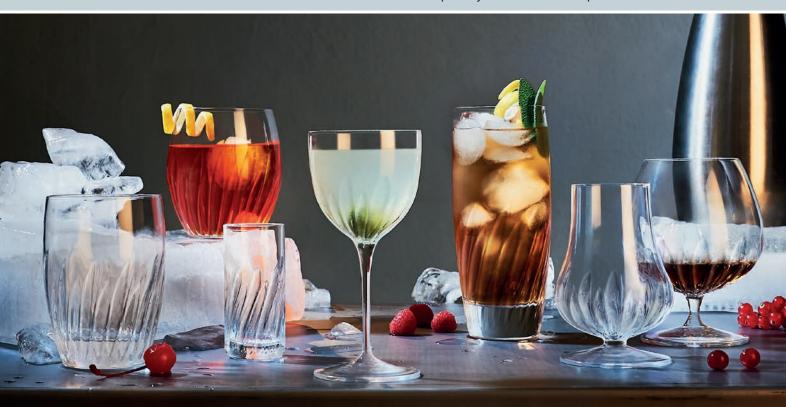

**MIXOLOGY** 

The Mixology Collection celebrates the new golden age of cocktail making. Featuring an embossed, patterned bowl they are perfect for effortlessly achieving an on trend vintage aesthetic. Each piece is crafted from ultra-clear SON.hyx glass, offering unbeatable transparency and brilliance for a professional finish.

NICK & NORA ♦
Item No. CC6512671
Capacity 150ml
Max. Dia 69mm
Height 147mm

COGNAC ♦
Item No. CC6512724
Capacity 465ml
Max. Dia 97mm
Height 127mm

SPIRITS ♦
Item No. CC6512723
Capacity 230ml
Max. Dia 77mm
Height 110mm