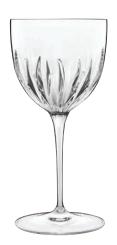

## STEMLESS WINE $\diamondsuit$

Item No. CC6612766 Capacity 450ml Max. Dia 91mm Height 99mm

**ROMA 1960** 

This vintage inspired cut-glass design is sure to turn heads. The unique pattern brings a touch of luxury and their versatile design means they can be used as a cocktail, soft drink or water glass. Roma 1960 is produced in ultra-clear SON.hyx glass providing excellent transparency and a high resistance to industrial washing cycles.