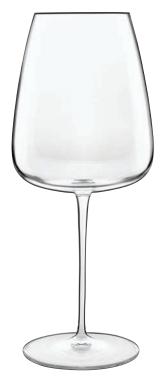

# **I MERAVIGLIOSI**

Manufactured with a perfect glass distribution, these super-light stems offer pure elegance and impressive functionality. The flattened base on the bowl ensures a high aeration of the wine as it increases the headspace, thus reproducing a decanter effect.