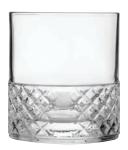

**BEVERAGE** ♦

Item No. CC6512764 Capacity 400ml Max. Dia 70mm Height 142mm

**DOUBLE OLD FASHIONED**  $\diamondsuit$ 

Item No. CC6512708 Capacity 380ml Max. Dia 85mm Height 90mm

WATER  $\diamondsuit$ 

Item No. CC6512761 Capacity 300ml Max. Dia 80mm Height 84mm