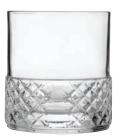

**BEVERAGE** ♦

Item No. CC6512764 Capacity 400ml Max. Dia 70mm Height 142mm

**DOUBLE OLD FASHIONED**  $\diamondsuit$ 

Item No. CC6512708 Capacity 380ml Max. Dia 85mm Height 90mm

WATER  $\diamondsuit$ 

Item No. CC6512761 Capacity 300ml Max. Dia 80mm Height 84mm