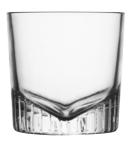

## GLASSWARE | NUDE - CALDERA

Dynamic and unexpected, yet still inherently simple – the Nude Caldera collection offers a new take on the traditional whiskey essentials.

91mm

Height