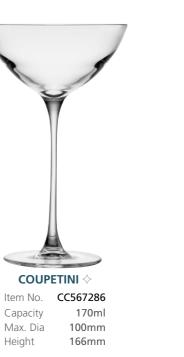

## GLASSWARE | NUDE - SAVAGE

Savage by Nude is the first glassware collection from the philosopher turned mixologist Rémy Savage. A beautiful exploration of shapes and form defined by their ultra-simple and rigorously functional aesthetic.

| Item No. | CC564154 |
|----------|----------|
| Capacity | 295ml    |
| Max. Dia | 86mm     |
| Height   | 77mm     |

 $\textbf{HIGHBALL} \diamondsuit$ Item No. CC568134 450ml Capacity Max. Dia 76mm Height 171mm