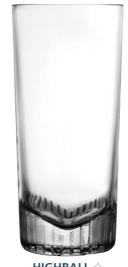

| Item No. | CC564154 |
|----------|----------|
| Capacity | 295ml    |
| Max. Dia | 86mm     |
| Height   | 77mm     |

 $\textbf{HIGHBALL} \diamondsuit$ Item No. CC568134 450ml Capacity Max. Dia 76mm Height 171mm