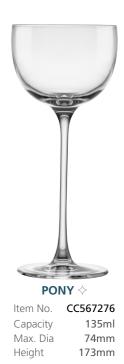

## GLASSWARE | NUDE - SAVAGE

Savage by Nude is the first glassware collection from the philosopher turned mixologist Rémy Savage. A beautiful exploration of shapes and form defined by their ultra-simple and rigorously functional aesthetic.

| Item No. | CC564154 |
|----------|----------|
| Capacity | 295ml    |
| Max. Dia | 86mm     |
| Height   | 77mm     |

 $\textbf{HIGHBALL} \diamondsuit$ Item No. CC568134 450ml Capacity Max. Dia 76mm Height 171mm