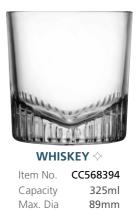

 $\textbf{WHISKEY} \diamondsuit$ Item No. CC568124 270ml Capacity Max. Dia 82mm Height 84mm