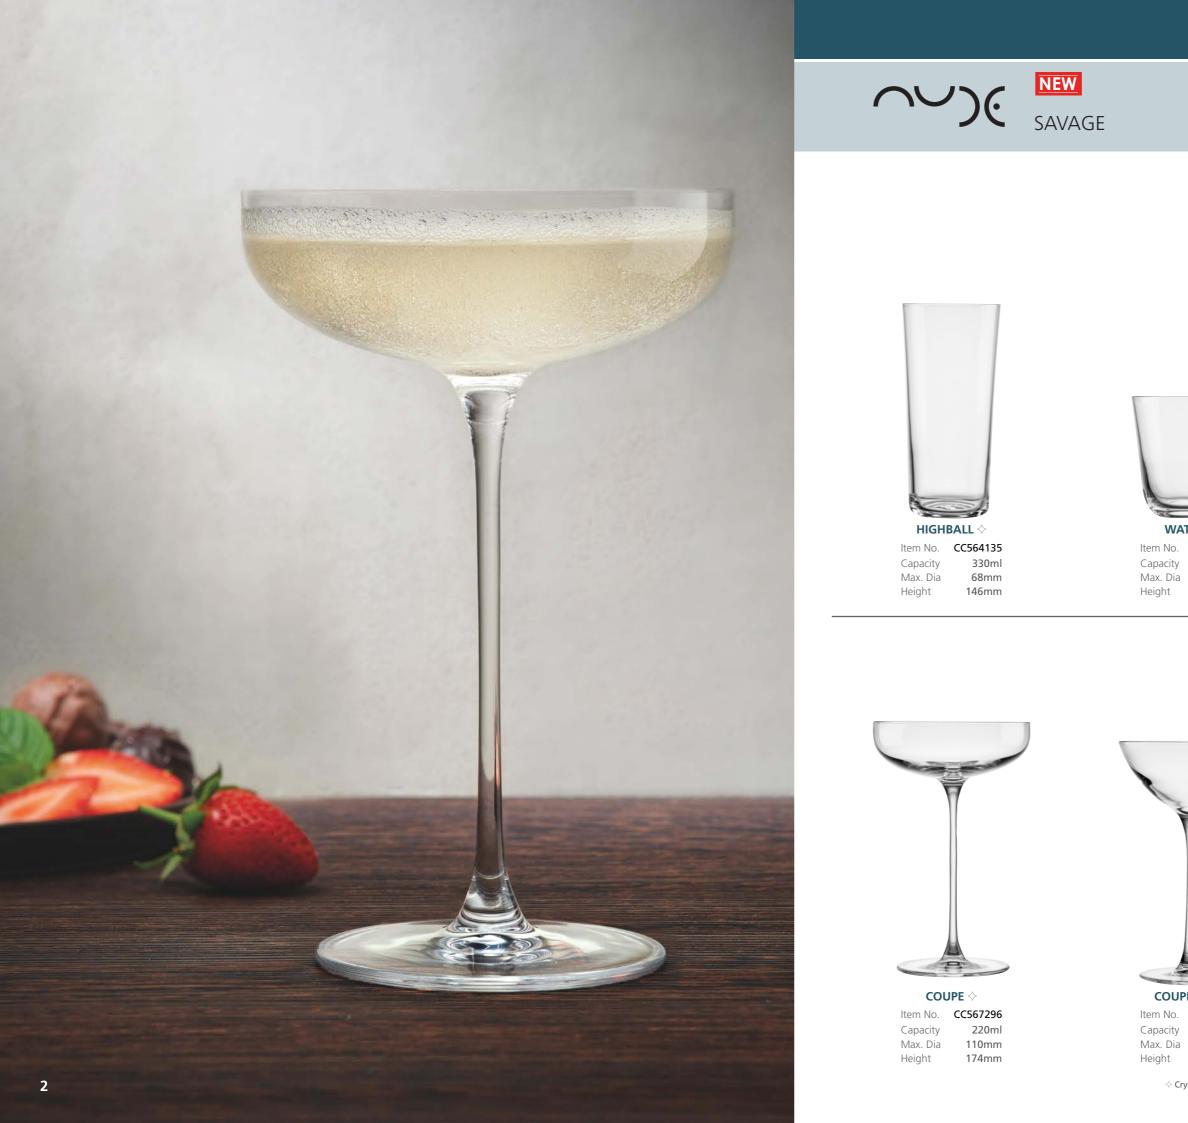

## GLASSWARE | NUDE - SAVAGE

Savage by Nude is the first glassware collection from the philosopher turned mixologist Rémy Savage. A beautiful exploration of shapes and form defined by their ultra-simple and rigorously functional aesthetic.