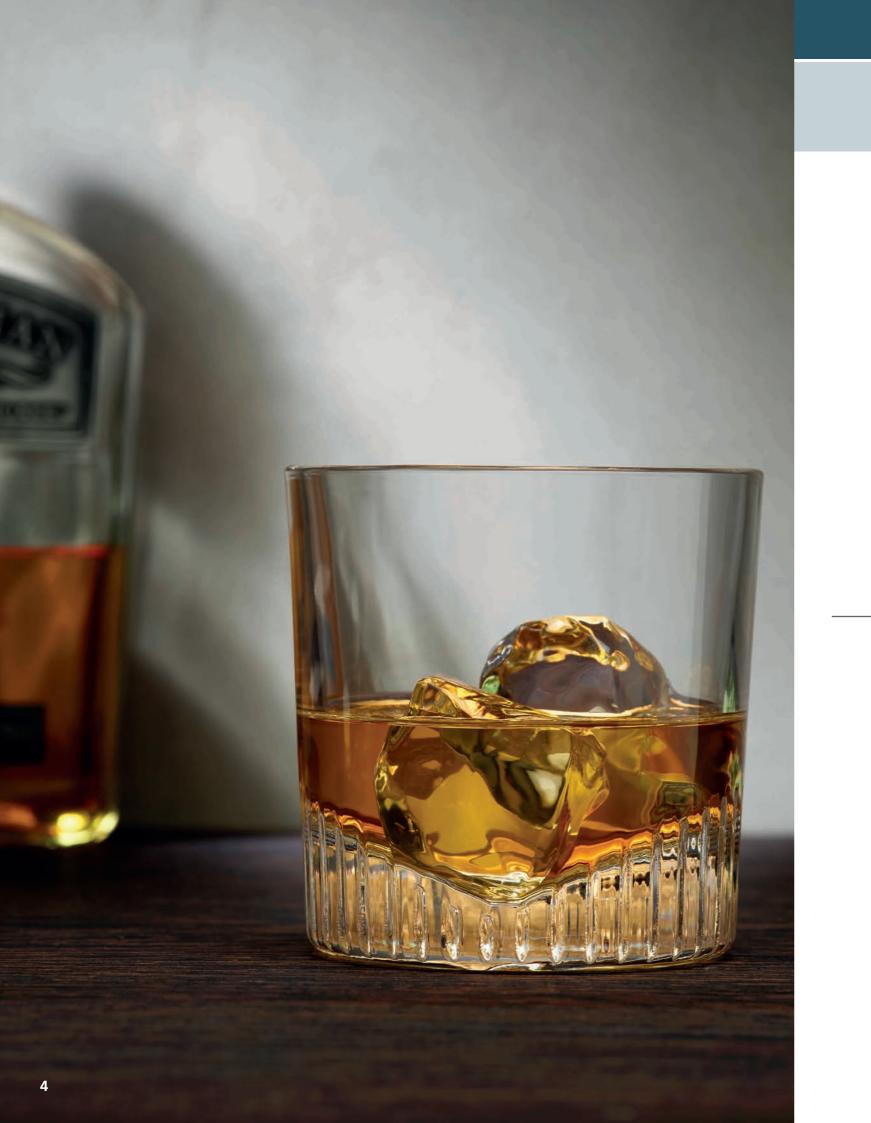

## GLASSWARE | NUDE - CALDERA

Dynamic and unexpected, yet still inherently simple – the Nude Caldera collection offers a new take on the traditional whiskey essentials.

91mm

Height

 $\textbf{WHISKEY} \diamondsuit$ Item No. CC568124 270ml Capacity Max. Dia 82mm Height 84mm