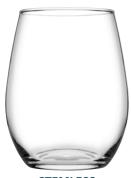

GLASSWARE | PASABAHCE - AMBER GLASSWARE | PASABAHCE - AMPHORA

**AMBER** 

Full bodied and firm, the Amber range from Pasabahce is a multi functional stemless collection suitable for wine, water and cocktails.

**AMPHORA** 

Amphora is a contemporary multi functional carafe.

**STEMLESS** 

Item No. CC420725 Capacity 570ml Max. Dia 94mm Height 120mm

STEMLESS

Item No. CC420858
Capacity 440ml
Max. Dia 87mm
Height 111mm

STEMLESS

Item No. CC420825 Capacity 350ml Max. Dia 81mm Height 102mm

CARAFE

Item No. CC743813
Capacity 1200ml
Max. Dia 100mm
Height 250mm

NAPA

Shaped to enjoy wine to its fullest, Napa by Pasabahce is elegant, robust and memorable.