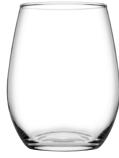

GLASSWARE | PASABAHCE - AMBER GLASSWARE | PASABAHCE - AMPHORA

**AMBER** 

Full bodied and firm, the Amber range from Pasabahce is a multi functional stemless collection suitable for wine, water and cocktails.

**AMPHORA** 

Amphora is a contemporary multi functional carafe.

**STEMLESS** 

Item No. CC420725 Capacity 570ml Max. Dia 94mm Height 120mm

STEMLESS

Item No. CC420858
Capacity 440ml
Max. Dia 87mm
Height 111mm

STEMLESS

Item No. CC420825 Capacity 350ml Max. Dia 81mm Height 102mm

CARAFE

Item No. CC743813
Capacity 1200ml
Max. Dia 100mm
Height 250mm

NAPA

Shaped to enjoy wine to its fullest, Napa by Pasabahce is elegant, robust and memorable.