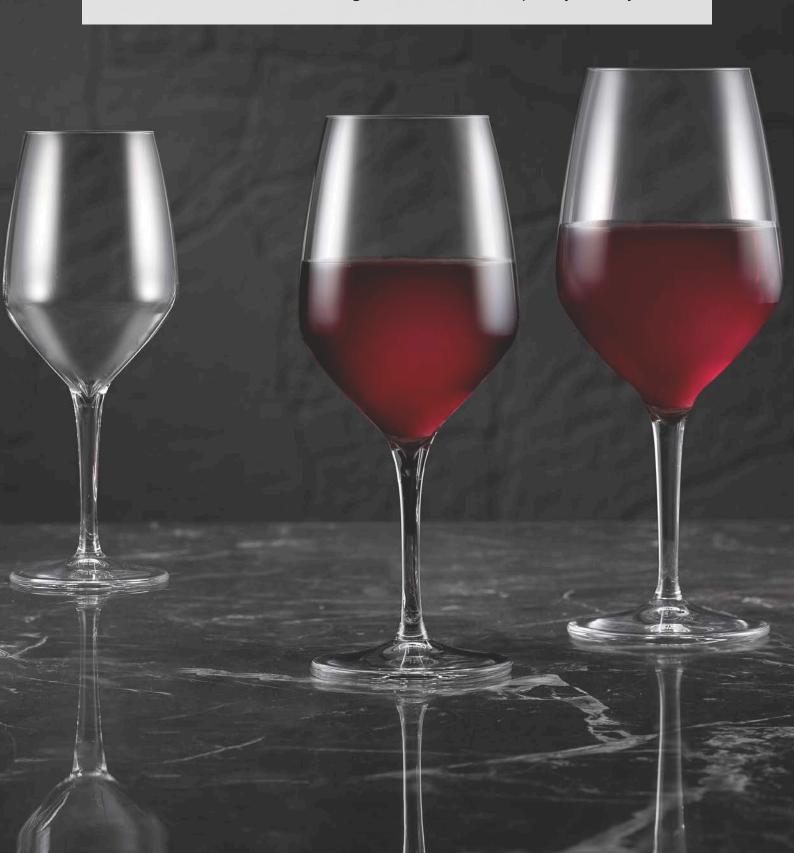

STEMLESS

Item No. CC420825 Capacity 350ml Max. Dia 81mm Height 102mm

CARAFE

Item No. CC743813
Capacity 1200ml
Max. Dia 100mm
Height 250mm

NAPA

Shaped to enjoy wine to its fullest, Napa by Pasabahce is elegant, robust and memorable.

**RED WINE** 

Fine Rim

| tem No.  | CC440359 |
|----------|----------|
| Capacity | 580ml    |
| Max. Dia | 95mm     |
| Heiaht   | 235mm    |

**RED WINE** Fine Rim

Item No. CC440349

470ml Capacity Max. Dia 89mm Height 219mm

WHITE WINE

Fine Rim Item No. CC440329 Capacity 360ml Max. Dia 80mm

**CHAMPAGNE FLUTE** 

Fine Rim

| 200ml |
|-------|
| 70mm  |
| 240mm |
|       |