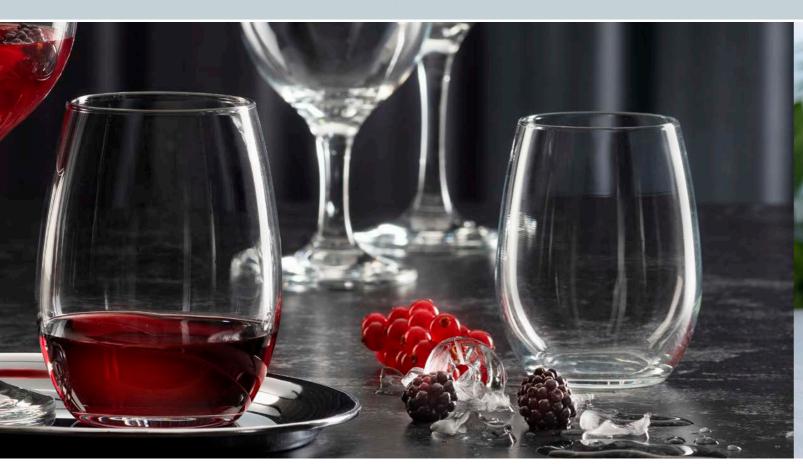

GLASSWARE | PASABAHCE - AMBER GLASSWARE | PASABAHCE - AMPHORA

**AMBER** 

Full bodied and firm, the Amber range from Pasabahce is a multi functional stemless collection suitable for wine, water and cocktails.