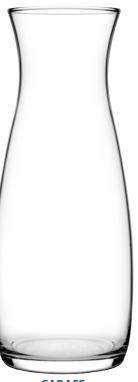

**AMPHORA** 

Amphora is a contemporary multi functional carafe.

**STEMLESS** 

Item No. CC420725 Capacity 570ml Max. Dia 94mm Height 120mm

STEMLESS

Item No. CC420858
Capacity 440ml
Max. Dia 87mm
Height 111mm

STEMLESS

Item No. CC420825 Capacity 350ml Max. Dia 81mm Height 102mm

CARAFE

Item No. CC743813
Capacity 1200ml
Max. Dia 100mm
Height 250mm

NAPA

Shaped to enjoy wine to its fullest, Napa by Pasabahce is elegant, robust and memorable.