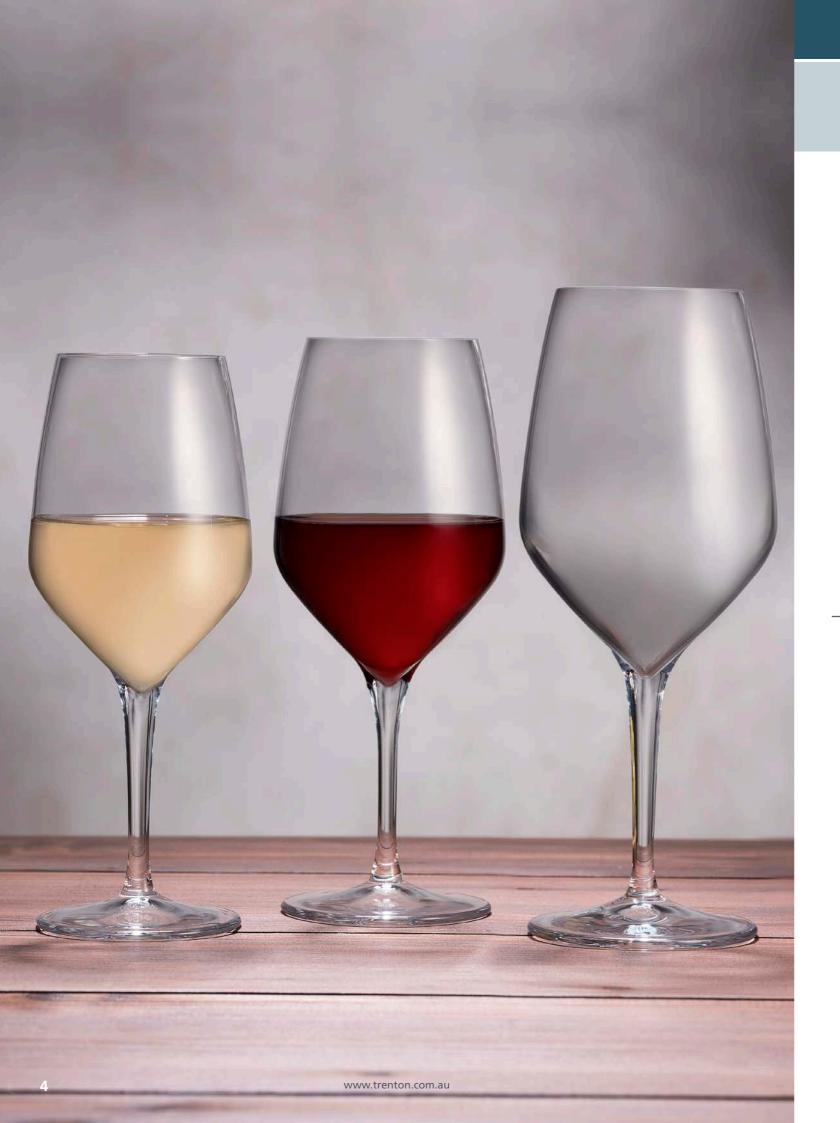

STEMLESS

Item No. CC420825 Capacity 350ml Max. Dia 81mm Height 102mm

CARAFE

Item No. CC743813
Capacity 1200ml
Max. Dia 100mm
Height 250mm

NAPA

Shaped to enjoy wine to its fullest, Napa by Pasabahce is elegant, robust and memorable.

**RED WINE** 

Fine Rim

| tem No.  | CC440359 |
|----------|----------|
| Capacity | 580ml    |
| Max. Dia | 95mm     |
| Heiaht   | 235mm    |

**RED WINE** Fine Rim

Item No. CC440349

470ml Capacity Max. Dia 89mm Height 219mm

WHITE WINE

Fine Rim Item No. CC440329 Capacity 360ml Max. Dia 80mm

**CHAMPAGNE FLUTE** 

Fine Rim

| 200ml |
|-------|
| 70mm  |
| 240mm |
|       |