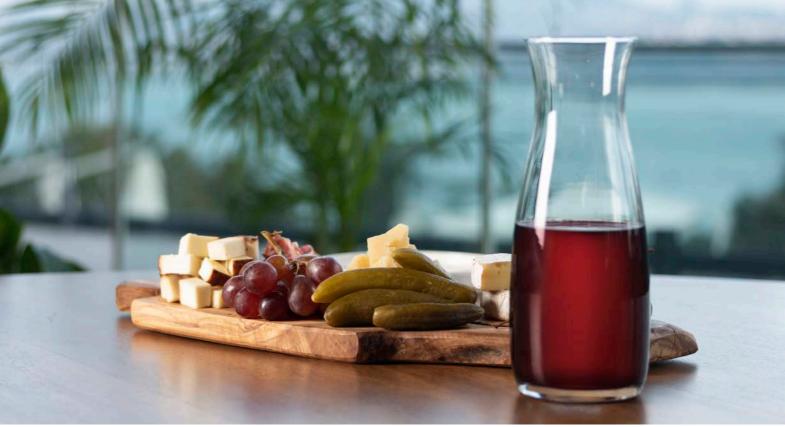

**AMPHORA** 

Amphora is a contemporary multi functional carafe.

**STEMLESS** 

Item No. CC420725 Capacity 570ml Max. Dia 94mm Height 120mm

STEMLESS

Item No. CC420858
Capacity 440ml
Max. Dia 87mm
Height 111mm