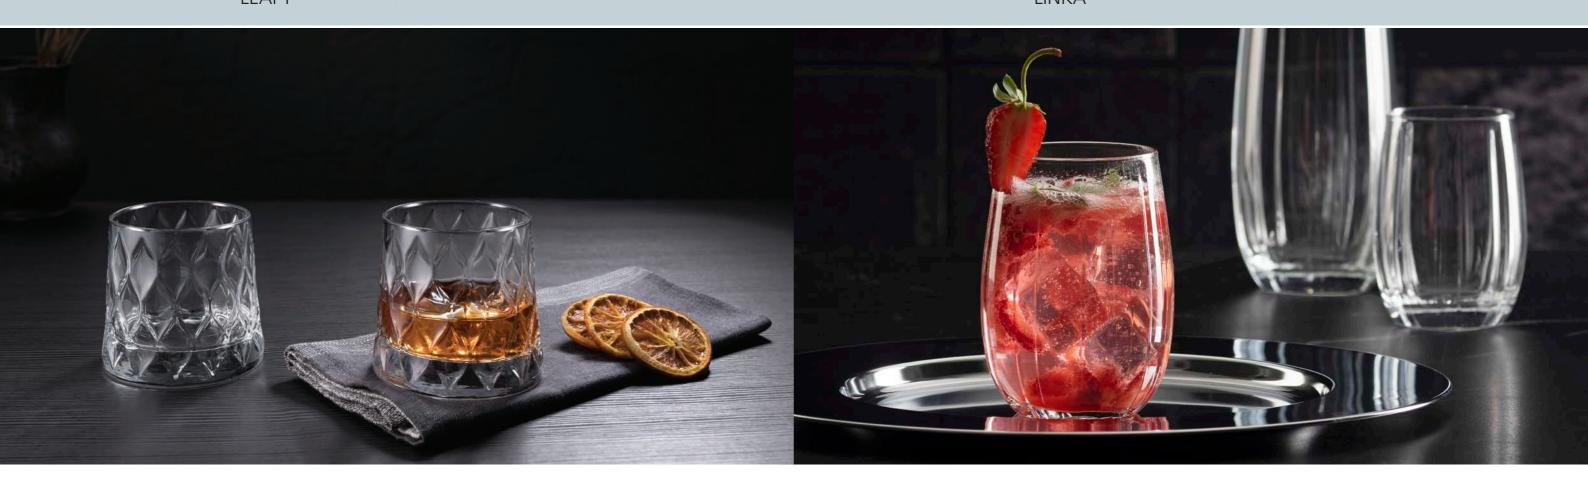

## GLASSWARE | PASABAHCE - HILL

Hill by Pasabahce - toughened, stackable, modern and practical.

Leafy - a unique glass with a dynamic shape providing style and stability.

NEW LINKA

Item No. CC420955 Capacity 450ml 83mm Max. Dia Height 150mm

Item No. CC420855 355ml Capacity Max. Dia 76mm Height 140mm

**OLD FASHIONED** 

Item No. CC420194 320ml Capacity Max. Dia 90mm Height 85mm

Item No. CC420302 Capacity Max. Dia Height

#### GLASSWARE | PASABAHCE - LINKA

Delicately curved lines give the Linka a wonderfully relaxed feel. A versatile tumbler suitable for all occasions.

240ml 71mm 96mm

Designed and engineered with increased durability for the high demands of the hospitality industry.