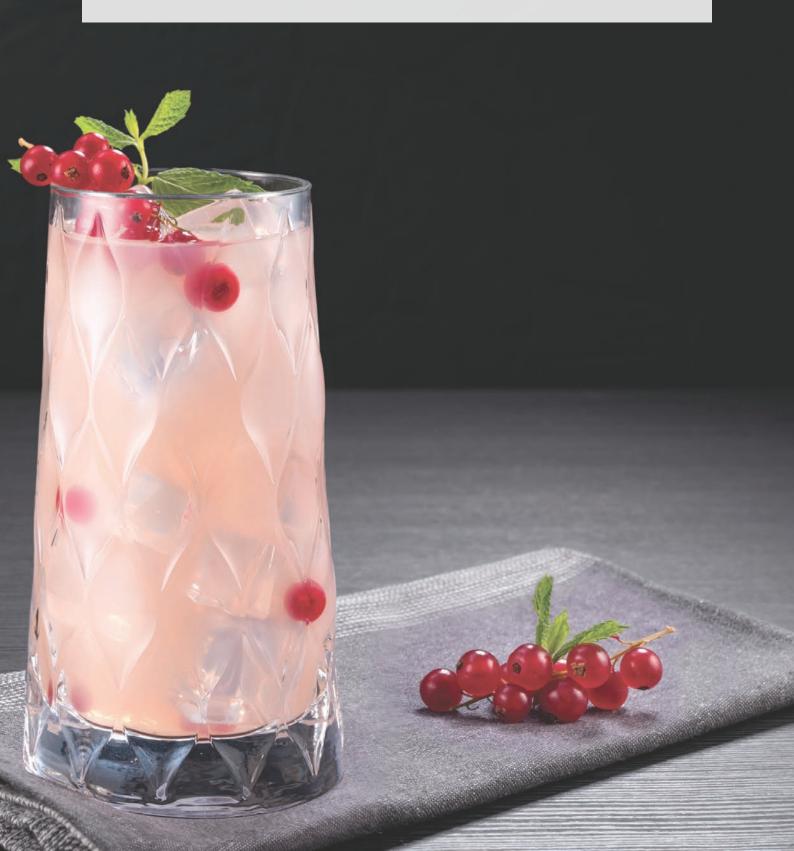

## GLASSWARE | PASABAHCE - HILL

Hill by Pasabahce - toughened, stackable, modern and practical.

Leafy - a unique glass with a dynamic shape providing style and stability.

NEW LINKA

Item No. CC420955 Capacity 450ml 83mm Max. Dia Height 150mm

#### GLASSWARE | PASABAHCE - LINKA

Delicately curved lines give the Linka a wonderfully relaxed feel. A versatile tumbler suitable for all occasions.

240ml 71mm 96mm

Designed and engineered with increased durability for the high demands of the hospitality industry.