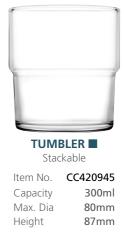

Item No. CC420855 355ml Capacity Max. Dia 76mm Height 140mm

**OLD FASHIONED** 

Item No. CC420194 320ml Capacity Max. Dia 90mm Height 85mm

Item No. CC420302 Capacity Max. Dia Height