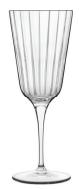

**BACH** 

Bach glassware is a collection of glasses named after one of the greatest musical composers of all time.

These glasses are ultra chic and the simple faceted design refracts the light with a delightful effect.

They are clear as crystal with laser cut, reinforced rims that are dishwasher safe.

#### RETRO FIZZ $\diamondsuit$ Item No CC6512940 Capacity 260ml Max Dia 97mm Height 158mm

VINTAGE COCKTAIL ♦ Item No **CC6512992** Capacity 250ml Max Dia 75mm Height 195mm

 $\diamondsuit$  Crystalline (SON.hyx)