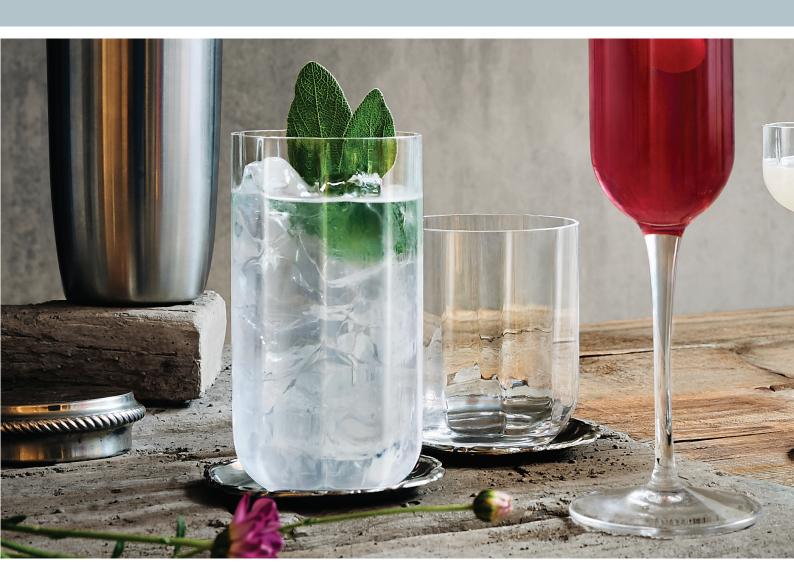

Jazz glasses are styled to suit different moods, whether its a tall chilled cocktail on a sultry evening or a thirst quenching mixed drink on a summers day.

The glasses are beautifully proportioned with crystal clear brilliance and laser cut, reinforced rims that are dishwasher safe.

# LONG DRINK $\diamondsuit$ Item No CC6512980 Capacity 450ml

Max Dia 72mm Height 133mm