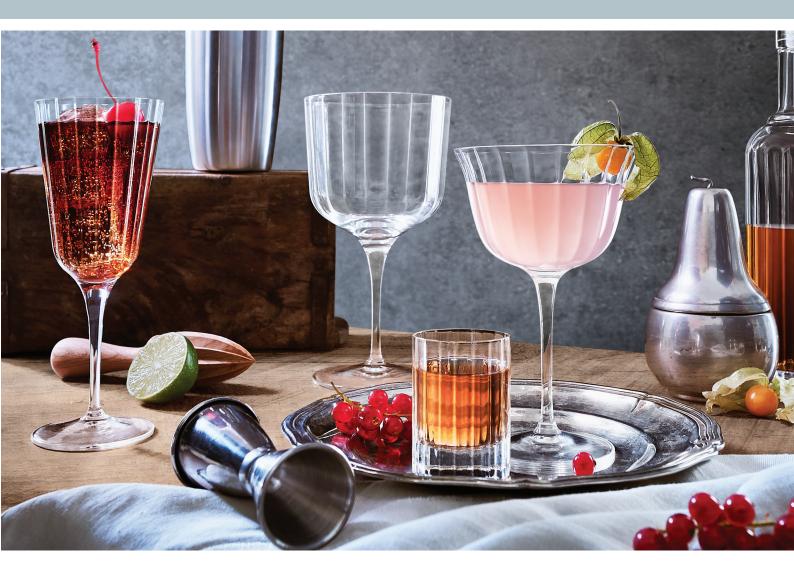

Jazz glasses are styled to suit different moods, whether its a tall chilled cocktail on a sultry evening or a thirst quenching mixed drink on a summers day.

The glasses are beautifully proportioned with crystal clear brilliance and laser cut, reinforced rims that are dishwasher safe.

**BACH** 

Bach glassware is a collection of glasses named after one of the greatest musical composers of all time.

These glasses are ultra chic and the simple faceted design refracts the light with a delightful effect.

They are clear as crystal with laser cut, reinforced rims that are dishwasher safe.