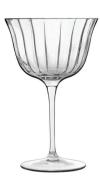

**BACH** 

Bach glassware is a collection of glasses named after one of the greatest musical composers of all time.

These glasses are ultra chic and the simple faceted design refracts the light with a delightful effect.

They are clear as crystal with laser cut, reinforced rims that are dishwasher safe.

#### RETRO FIZZ $\diamondsuit$ Item No CC6512940 Capacity 260ml Max Dia 97mm Height 158mm

VINTAGE COCKTAIL ♦ Item No **CC6512992** Capacity 250ml Max Dia 75mm Height 195mm

 $\diamondsuit$  Crystalline (SON.hyx)