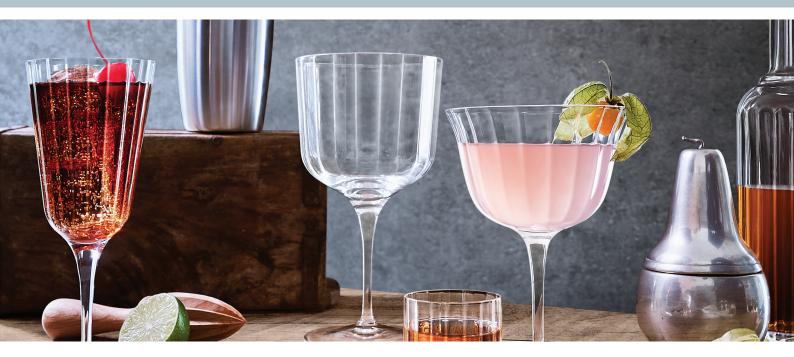

**BACH** 

Bach glassware is a collection of glasses named after one of the greatest musical composers of all time.

These glasses are ultra chic and the simple faceted design refracts the light with a delightful effect.

They are clear as crystal with laser cut, reinforced rims that are dishwasher safe.