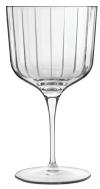

dishwasher safe.





# LONG DRINK $\diamondsuit$ Item No CC6512980 Capacity 450ml

Max Dia 72mm Height 133mm



# $\operatorname{DOF} \diamondsuit$

CC6512976 Item No Capacity 350ml Max Dia 78mm Height 92mm





SON.hyx is a patented formula that presents outstanding chemical, optical and mechanical properties. SON.hyx glasses can withstand 4,000 commercial dishwasher cycles with no alteration in transparency. These glasses are totally transparent according to ISO/PAS IWA 8:2009.





**BACH** 

Bach glassware is a collection of glasses named after one of the greatest musical composers of all time.

These glasses are ultra chic and the simple faceted design refracts the light with a delightful effect.

They are clear as crystal with laser cut, reinforced rims that are dishwasher safe.





# GIN/COCKTAIL ♦ Item No CC6512943 Capacity 600ml

Max Dia 101mm 200mm Height



#### RETRO FIZZ $\diamondsuit$ Item No CC6512940 Capacity 260ml Max Dia 97mm Height 158mm



VINTAGE COCKTAIL ♦ Item No **CC6512992** Capacity 250ml Max Dia 75mm Height 195mm



 $\diamondsuit$  Crystalline (SON.hyx)

SON.hyx is a patented formula that presents outstanding chemical, optical and mechanical properties. SON.hyx glasses can withstand 4,000 commercial dishwasher cycles with no alteration in transparency. These glasses are totally transparent according to ISO/PAS IWA 8:2009.





For further information about our glassware and any other products please contact your local representative or visit our showrooms.

# **Head Office & Showroom**

4 Burrows Road South St Peters NSW 2044 Phone +61 (2) 8571