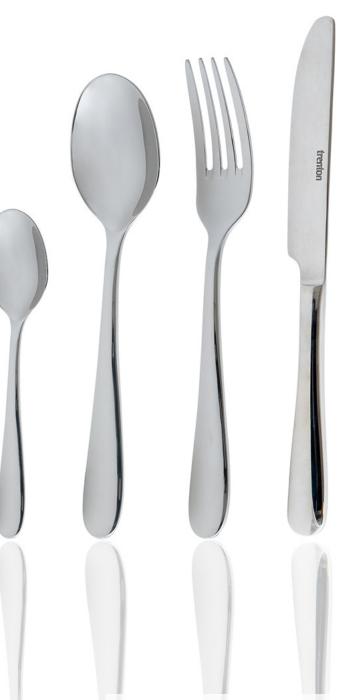

## NEW RELEASE

18/10 Stainless steel with a mirror finish, and durable enough to withstand the rigors of daily service, Cortina provides a relaxed elegance suitable for formal establishments through to casual eateries.

## **CORTINA CUTLERY**

| Coffee Spoor                                                                                                                       | n                                                                                                                                                                                                                                                                 | 14055                                                                                                                                                                                                                                                                                                                                                                                 | Teaspoon                                                                                                                                                                                                                                                                                    |
|------------------------------------------------------------------------------------------------------------------------------------|-------------------------------------------------------------------------------------------------------------------------------------------------------------------------------------------------------------------------------------------------------------------|---------------------------------------------------------------------------------------------------------------------------------------------------------------------------------------------------------------------------------------------------------------------------------------------------------------------------------------------------------------------------------------|---------------------------------------------------------------------------------------------------------------------------------------------------------------------------------------------------------------------------------------------------------------------------------------------|
| 18/10 Stainles                                                                                                                     | ss Steel                                                                                                                                                                                                                                                          | 136mm                                                                                                                                                                                                                                                                                                                                                                                 | 18/10 Stainless Steel                                                                                                                                                                                                                                                                       |
|                                                                                                                                    |                                                                                                                                                                                                                                                                   |                                                                                                                                                                                                                                                                                                                                                                                       |                                                                                                                                                                                                                                                                                             |
| Dessert Fork                                                                                                                       |                                                                                                                                                                                                                                                                   | 14060                                                                                                                                                                                                                                                                                                                                                                                 | Table Fork                                                                                                                                                                                                                                                                                  |
| 18/10 Stainles                                                                                                                     | ss Steel                                                                                                                                                                                                                                                          | 201mm                                                                                                                                                                                                                                                                                                                                                                                 | 18/10 Stainless Steel                                                                                                                                                                                                                                                                       |
|                                                                                                                                    |                                                                                                                                                                                                                                                                   |                                                                                                                                                                                                                                                                                                                                                                                       |                                                                                                                                                                                                                                                                                             |
| Dessert Spoon                                                                                                                      |                                                                                                                                                                                                                                                                   | 14061                                                                                                                                                                                                                                                                                                                                                                                 | Soda Spoon                                                                                                                                                                                                                                                                                  |
| 18/10 Stainles                                                                                                                     | ss Steel                                                                                                                                                                                                                                                          | 196mm                                                                                                                                                                                                                                                                                                                                                                                 | 18/10 Stainless Steel                                                                                                                                                                                                                                                                       |
|                                                                                                                                    |                                                                                                                                                                                                                                                                   |                                                                                                                                                                                                                                                                                                                                                                                       |                                                                                                                                                                                                                                                                                             |
| Soup Spoon                                                                                                                         | 1                                                                                                                                                                                                                                                                 | 14059                                                                                                                                                                                                                                                                                                                                                                                 | Table Spoon                                                                                                                                                                                                                                                                                 |
| 18/10 Stainless Steel                                                                                                              |                                                                                                                                                                                                                                                                   | 198mm                                                                                                                                                                                                                                                                                                                                                                                 | 18/10 Stainless Steel                                                                                                                                                                                                                                                                       |
|                                                                                                                                    |                                                                                                                                                                                                                                                                   |                                                                                                                                                                                                                                                                                                                                                                                       | Non Na                                                                                                                                                                                                                                                                                      |
| Dessert Knife                                                                                                                      |                                                                                                                                                                                                                                                                   | 14072                                                                                                                                                                                                                                                                                                                                                                                 | Table Knife                                                                                                                                                                                                                                                                                 |
| 18/10 Stainles                                                                                                                     | s Steel                                                                                                                                                                                                                                                           | 239mm                                                                                                                                                                                                                                                                                                                                                                                 | 18/10 Stainless Steel                                                                                                                                                                                                                                                                       |
| Melbourne Showroom<br>Lvl 1, Suite 1, 55 Walsh St<br>West Melbourne VIC 3003<br>Phone +61 (3) 9328 1980<br>vicsales@trenton.com.au | Brisbane Showroom<br>54 Doggett St<br>Newstead QLD 4006<br>Phone +61 (7) 3257 7100<br>qldsales@trenton.com.au                                                                                                                                                     | Perth Show<br>20 Aitken<br>Kewdale WA<br>Phone +61 (8) 9<br>waoffice@trento                                                                                                                                                                                                                                                                                                           | Way     Wellington       A 6105     By Appointmen       0358 7200     Phone +64 27 557 9                                                                                                                                                                                                    |
|                                                                                                                                    | 18/10 Stainles<br>Dessert Fork<br>18/10 Stainles<br>Dessert Spoor<br>18/10 Stainles<br>Soup Spoor<br>18/10 Stainles<br>Dessert Knift<br>18/10 Stainles<br>Melbourne Showroom<br>Lv1 1, Suite 1, 55 Walsh St<br>West Melbourne VIC 3003<br>Phone +61 (3) 9328 1980 | 18/10 Stainless Steel      Dessert Fork     18/10 Stainless Steel     Dessert Spoon     18/10 Stainless Steel     Dessert Knife     18/10 Stainless Steel     Dessert Knife     18/10 Stainless Steel | 18/10 Stainless Steel 136mm   Dessert Fork 14060   18/10 Stainless Steel 201mm   Dessert Spoon 14061   18/10 Stainless Steel 196mm   Soup Spoon 14059   18/10 Stainless Steel 198mm   Dessert Knife 14059   18/10 Stainless Steel 198mm   Dessert Knife 14072   18/10 Stainless Steel 198mm |