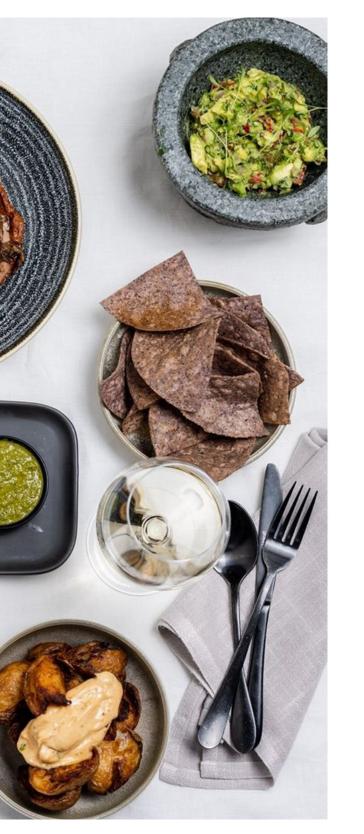

## NEW RELEASE

18/10 Stainless steel with a mirror finish, and durable enough to withstand the rigors of daily service, Cortina provides a relaxed elegance suitable for formal establishments through to casual eateries.