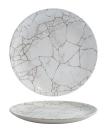

## **ROUND COUPE PLATE**

Item No. 9976129-K Diameter 288mm

### **ROUND COUPE PLATE**

Item No. 9976126-K Diameter 260mm

#### **ROUND COUPE PLATE**

Item No. 9976122-K Diameter 217mm