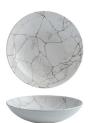

# **RELEASE**

The new Studio Prints Kintsugi range draws inspiration from the Japanese art of repairing broken crockery, celebrating an objects' unique imperfections.

Studio Prints collections are a contemporary interpretation of traditional studio pottery, and the intricate crackled design of Kintsugi features a subtle, reactive texture that makes each piece unique. The design is decorated underglaze, creating a protective layer for added durability and strength. The Kintsugi range is covered by Churchill's 5 year Edge **Chip Warranty.** 

## **ROUND COUPE PLATE**

Item No. 9976129-K Diameter 288mm

### **ROUND COUPE PLATE**

Item No. 9976126-K Diameter 260mm

#### **ROUND COUPE PLATE**

Item No. 9976122-K Diameter 217mm

## **ROUND COUPE BOWL**

Item No. 9976625-K Diameter 248mm

Capacity 1136ml

Item No.

## **ROUND COUPE BOWL**

9976618-K

Diameter 182mm

Capacity 426ml