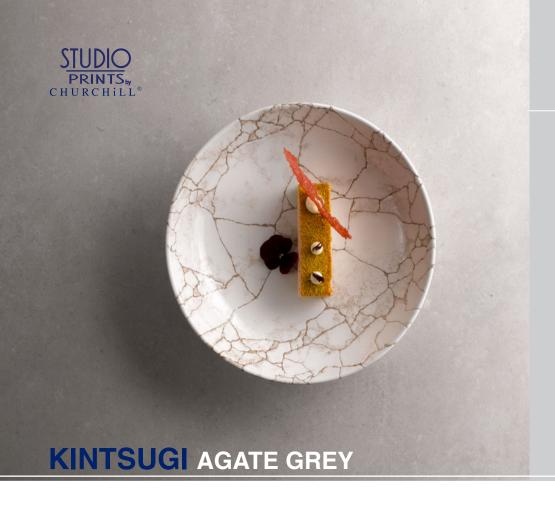

# **RELEASE**

The new Studio Prints Kintsugi range draws inspiration from the Japanese art of repairing broken crockery, celebrating an objects' unique imperfections.

Studio Prints collections are a contemporary interpretation of traditional studio pottery, and the intricate crackled design of Kintsugi features a subtle, reactive texture that makes each piece unique. The design is decorated underglaze, creating a protective layer for added durability and strength. The Kintsugi range is covered by Churchill's 5 year Edge **Chip Warranty.** 

## **ROUND COUPE PLATE**

Item No. 9976129-K Diameter 288mm

### **ROUND COUPE PLATE**

Item No. 9976126-K Diameter 260mm

#### **ROUND COUPE PLATE**

Item No. 9976122-K Diameter 217mm