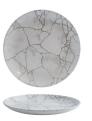

## **ROUND COUPE BOWL**

Item No. 9976625-K Diameter 248mm

Capacity 1136ml

Item No.

## **ROUND COUPE BOWL**

9976618-K

Diameter 182mm

Capacity 426ml