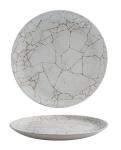

## **ROUND COUPE PLATE**

Item No. 9976129-K Diameter 288mm

### **ROUND COUPE PLATE**

Item No. 9976126-K Diameter 260mm

#### **ROUND COUPE PLATE**

Item No. 9976122-K Diameter 217mm