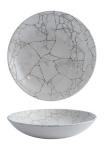

# **RELEASE**

The new Studio Prints Kintsugi range draws inspiration from the Japanese art of repairing broken crockery, celebrating an objects' unique imperfections.

Studio Prints collections are a contemporary interpretation of traditional studio pottery, and the intricate crackled design of Kintsugi features a subtle, reactive texture that makes each piece unique. The design is decorated underglaze, creating a protective layer for added durability and strength. The Kintsugi range is covered by Churchill's 5 year Edge **Chip Warranty.** 

## **ROUND COUPE PLATE**

Item No. 9976129-K Diameter 288mm

### **ROUND COUPE PLATE**

Item No. 9976126-K Diameter 260mm

#### **ROUND COUPE PLATE**

Item No. 9976122-K Diameter 217mm

## **ROUND COUPE BOWL**

Item No. 9976625-K Diameter 248mm

Capacity 1136ml

Item No.

## **ROUND COUPE BOWL**

9976618-K

Diameter 182mm

Capacity 426ml