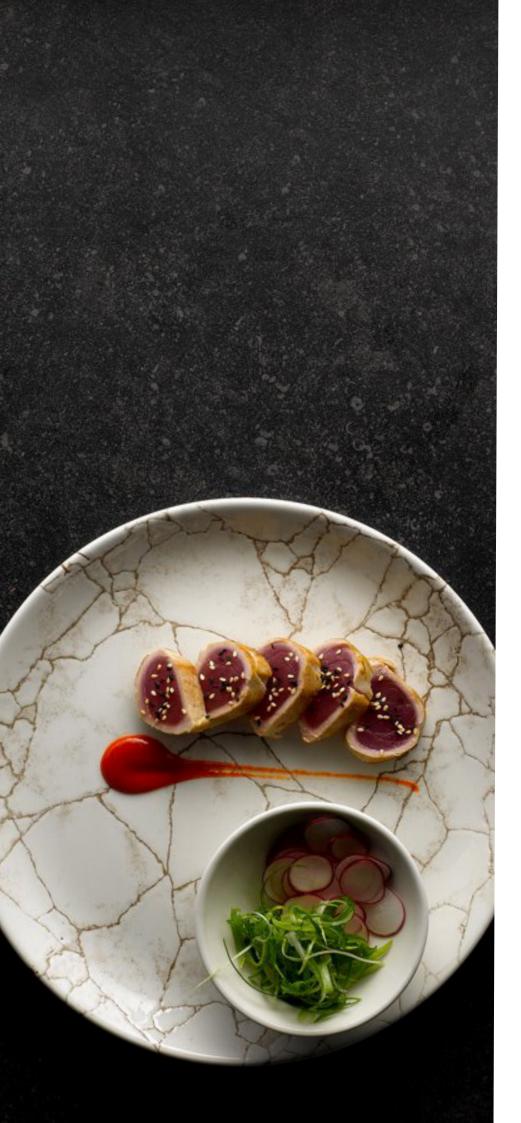

# **RELEASE**

The new Studio Prints Kintsugi range draws inspiration from the Japanese art of repairing broken crockery, celebrating an objects' unique imperfections.

Studio Prints collections are a contemporary interpretation of traditional studio pottery, and the intricate crackled design of Kintsugi features a subtle, reactive texture that makes each piece unique. The design is decorated underglaze, creating a protective layer for added durability and strength. The Kintsugi range is covered by Churchill's 5 year Edge **Chip Warranty.** 

## **ROUND COUPE PLATE**

Item No. 9976129-K Diameter 288mm

### **ROUND COUPE PLATE**

Item No. 9976126-K Diameter 260mm

#### **ROUND COUPE PLATE**

Item No. 9976122-K Diameter 217mm

## **ROUND COUPE BOWL**

Item No. 9976625-K Diameter 248mm

Capacity 1136ml

Item No.

## **ROUND COUPE BOWL**

9976618-K

Diameter 182mm

Capacity 426ml