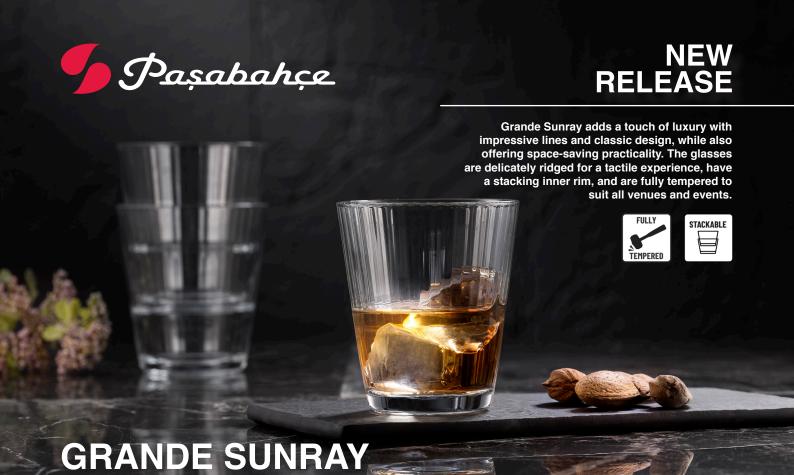

## **GRANDE SUNRAY WHISKY**

Item No CC520060
Capacity 290ml
Max Dia. 89mm
Height 98mm