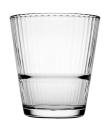

## **GRANDE SUNRAY LONG DRINK**

Item No CC520420
Capacity 295ml
Max Dia. 71mm
Height 158mm

Sydney Showroom
4 Burrows Rd South
St Peters NSW 2044

Phone +61 (2) 8571 9988 office@trenton.com.au

**Melbourne Showroom** 