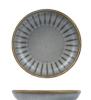

# **SCALLOPED - ICON**

Item no. 927062 **ROUND PLATE** Diameter 260mm

Item no. 927061 **ROUND PLATE** Diameter 205mm

Item no. 927070 **ROUND BOWL** Diameter 155mm

Capacity 375ml

Item no. 927162 **ROUND PLATE** Diameter 260mm

Item no. 927161 **ROUND PLATE** Diameter 205mm

**ROUND BOWL** Diameter 155mm

Item no. 927170

Capacity 375ml

Item no. 927073 **SHARE BOWL** Diameter 260mm

Capacity

1300ml

Item no. 927072 **SHARE BOWL** Diameter 230mm Capacity 1150ml