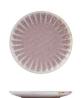

# **SCALLOPED - ICON**

Item no. 927062 **ROUND PLATE** Diameter 260mm

Item no. 927061 **ROUND PLATE** Diameter 205mm

Item no. 927070 **ROUND BOWL** Diameter 155mm

Capacity 375ml

Item no. 927162 **ROUND PLATE** Diameter 260mm

Item no. 927161 **ROUND PLATE** Diameter 205mm

**ROUND BOWL** Diameter 155mm

Item no. 927170

Capacity 375ml

Item no. 927073 **SHARE BOWL** Diameter 260mm

Capacity

1300ml

Item no. 927072 **SHARE BOWL** Diameter 230mm Capacity 1150ml