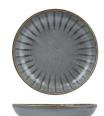

# **SCALLOPED - WILLOW**

Item no. 927262 **ROUND PLATE** Diameter 260mm

Item no. 927261 **ROUND PLATE** Diameter 205mm

Item no. 927270 **ROUND BOWL** Diameter 155mm

Capacity 375ml

Item no. 927362 **ROUND PLATE** Diameter 260mm

Item no. 927361 **ROUND PLATE** 

Diameter 205mm

Item no. 927273 **SHARE BOWL** Diameter 260mm

1300ml

Capacity

Item no. 927272 **SHARE BOWL** Diameter 230mm

Capacity 1150ml

Item no. 927271 **SHARE BOWL** 