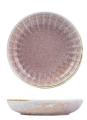

# **SCALLOPED - WILLOW**

Item no. 927262 **ROUND PLATE** Diameter 260mm

Item no. 927261 **ROUND PLATE** Diameter 205mm

Item no. 927270 **ROUND BOWL** Diameter 155mm

Capacity 375ml

Item no. 927362 **ROUND PLATE** Diameter 260mm

Item no. 927361 **ROUND PLATE** 

Diameter 205mm

Item no. 927273 **SHARE BOWL** Diameter 260mm

1300ml

Capacity

Item no. 927272 **SHARE BOWL** Diameter 230mm

Capacity 1150ml

Item no. 927271 **SHARE BOWL** 