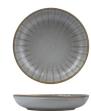

Porcelain introduces the newest look in its organic range - Scalloped.

Reminiscent of artisanal ceramics and with a vintage twist, Moda Porcelain Scalloped is decorated in a reactive glaze, giving an individual variance to each item.

From fine dining elegance to cafe chic, Moda Porcelain will add colour and individuality to any food experience.



# **SCALLOPED - CHIC**

# **SCALLOPED - ICON**



Item no. 927062 **ROUND PLATE** Diameter 260mm



Item no. 927061 **ROUND PLATE** Diameter 205mm



Item no. 927070 **ROUND BOWL** Diameter 155mm

Capacity 375ml



Item no. 927162 **ROUND PLATE** Diameter 260mm



Item no. 927161 **ROUND PLATE** Diameter 205mm



**ROUND BOWL** Diameter 155mm

Item no. 927170



Capacity 375ml



Item no. 927073 **SHARE BOWL** Diameter 260mm

Capacity

1300ml



Item no. 927072 **SHARE BOWL** Diameter 230mm Capacity 1150ml



Item no. 927071 **SHARE BOWL** Diameter 200mm

Capacity 930ml



Item no. 927173 **SHARE BOWL** Diameter 260mm

Capacity 1300ml



Item no. 927172 **SHARE BOWL** Diameter 230mm

Capacity 1150ml



Item no. 927171 **SHARE BOWL** 

Diameter 200mm Capacity 930ml



Item no. 927078 **ROUND BOWL** Diameter 180mm

1000ml

Capacity



Item no. 927077 **ROUND BOWL** Diameter 140mm Capacity 490ml



Item no. 927076 **ROUND BOWL** 

Diameter 115mm Capacity 275ml



Item no. 927178 **ROUND BOWL** 

Diameter 180mm Capacity 1000ml



Item no. 927177 **ROUND BOWL** 

Diameter 140mm Capacity 490ml



Item no. 927176 **ROUND BOWL** 

Diameter 115mm Capacity 275ml



## **SCALLOPED - SNOW**

# **SCALLOPED - WILLOW**



Item no. 927262 **ROU