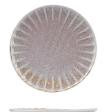

# New Release

Moda Porcelain introduces the newest look in its organic range - Scalloped.

Reminiscent of artisanal ceramics and with a vintage twist, Moda Porcelain Scalloped is decorated in a reactive glaze, giving an individual variance to each item.

From fine dining elegance to cafe chic, Moda Porcelain will add colour and individuality to any food experience.



# **SCALLOPED - CHIC**

# **SCALLOPED - ICON**



Item no. 927062 **ROUND PLATE** Diameter 260mm



Item no. 927061 **ROUND PLATE** Diameter 205mm



Item no. 927070 **ROUND BOWL** Diameter 155mm

Capacity 375ml



Item no. 927162 **ROUND PLATE** Diameter 260mm



Item no. 927161 **ROUND PLATE** Diameter 205mm



**ROUND BOWL** Diameter 155mm

Item no. 927170



Capacity 375ml



Item no. 927073 **SHARE BOWL** Diameter 260mm

Capacity

1300ml



Item no. 927072 **SHARE BOWL** Diameter 230mm Capacity 1150ml



Item no. 927071 **SHARE BOWL** Diameter 200mm

Capacity 930ml



Item no. 927173 **SHARE BOWL** Diameter 260mm

Capacity 1300ml



Item no. 927172 **SHARE BOWL** Diameter 230mm

Capacity 1150ml



Item no. 927171 **SHARE BOWL** 

Diameter 200mm Capacity 930ml



Item no. 927078 **ROUND BOWL** Diameter 180mm

1000ml

Capacity



Item no. 927077 **ROUND BOWL** Diameter 140mm Capacity 490ml



Item no. 927076 **ROUND BOWL** 

Diameter 115mm Capacity 275ml



Item no. 927178 **ROUND BOWL** 

Diame