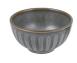

# **SCALLOPED - WILLOW**

Item no. 927262 **ROUND PLATE** Diameter 260mm

Item no. 927261 **ROUND PLATE** Diameter 205mm

Item no. 927270 **ROUND BOWL** Diameter 155mm

Capacity 375ml

Item no. 927362 **ROUND PLATE** Diameter 260mm

Item no. 927361 **ROUND PLATE** 

Diameter 205mm

Item no. 927273 **SHARE BOWL** Diameter 260mm

1300ml

Capacity

Item no. 927272 **SHARE BOWL** Diameter 230mm

Capacity 1150ml

Item no. 927271 **SHARE BOWL** 