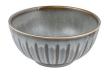

# **SCALLOPED - ICON**

Item no. 927062 **ROUND PLATE** Diameter 260mm

Item no. 927061 **ROUND PLATE** Diameter 205mm

Item no. 927070 **ROUND BOWL** Diameter 155mm

Capacity 375ml

Item no. 927162 **ROUND PLATE** Diameter 260mm

Item no. 927161 **ROUND PLATE** Diameter 205mm

**ROUND BOWL** Diameter 155mm

Item no. 927170

Capacity 375ml

Item no. 927073 **SHARE BOWL** Diameter 260mm

Capacity

1300ml

Item no. 927072 **SHARE BOWL** Diameter 230mm Capacity 1150ml