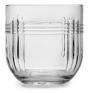

# New Release

Introducing Cidra and The Gats by Libbey / ONIS.

Perfectly portioned for serving signature cocktails or liquors on the rocks, Cidra's sleek, minimalistic design is inspired by the European bodega glasses of Spain and Italy. This styling, combined with the ultra-thin walls, makes for a beautiful, original presentation.

#### Item no. LB920185 DOUBLE OLD FASHIONED

Capacity 370ml Max Dia. 85mm Height 90mm

#### Item no. LB920192 ALL PURPOSE

Capacity 220ml Max Dia. 83mm Height 60mm