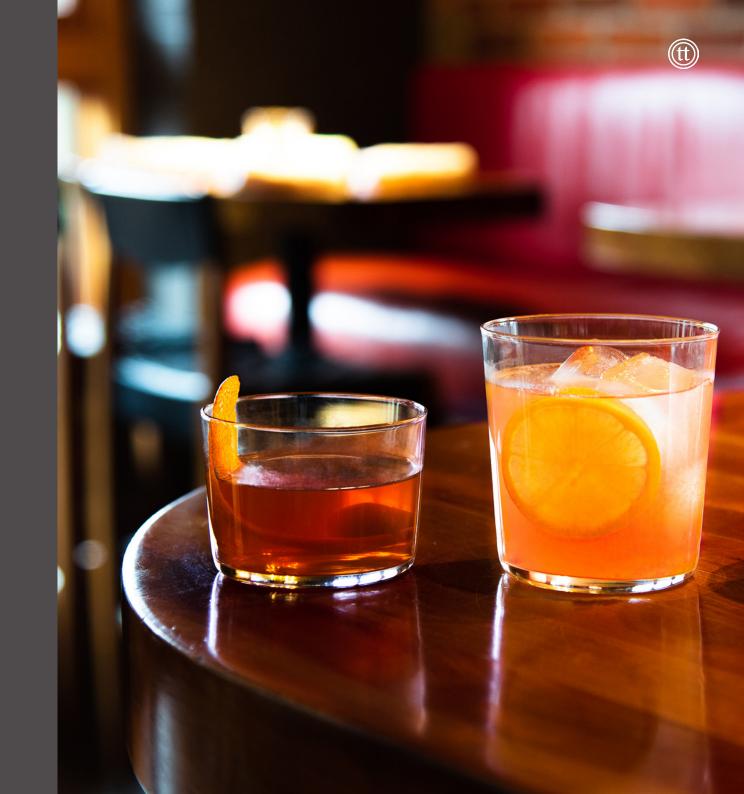

# New Release

Introducing Cidra and The Gats by Libbey / ONIS.

Perfectly portioned for serving signature cocktails or liquors on the rocks, Cidra's sleek, minimalistic design is inspired by the European bodega glasses of Spain and Italy. This styling, combined with the ultra-thin walls, makes for a beautiful, original presentation.

## CIDRA