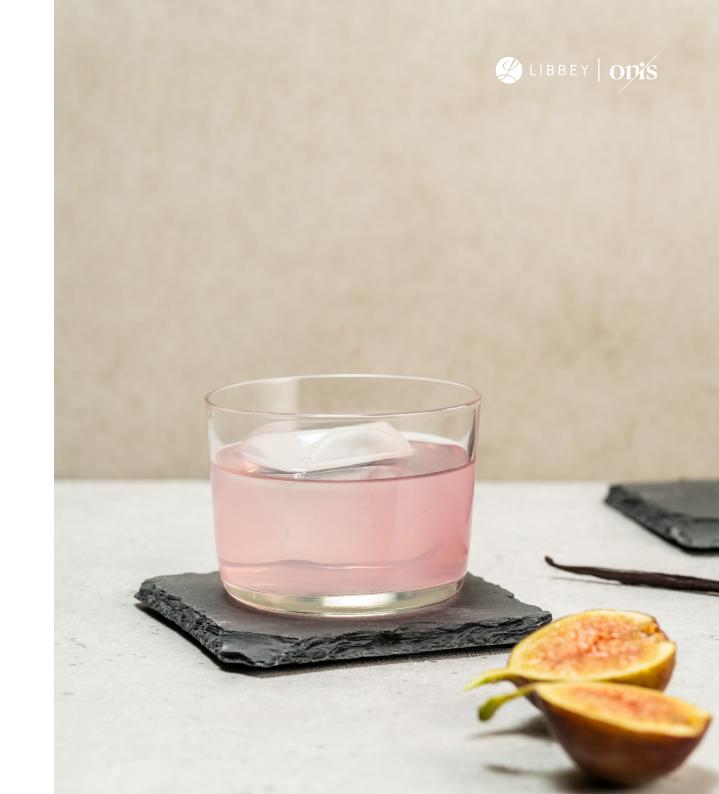

# New Release

Introducing Cidra and The Gats by Libbey / ONIS.

Perfectly portioned for serving signature cocktails or liquors on the rocks, Cidra's sleek, minimalistic design is inspired by the European bodega glasses of Spain and Italy. This styling, combined with the ultra-thin walls, makes for a beautiful, original presentation.

## CIDRA