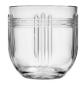

Chosen from almost 300 entries, The Gats by Yochen Verbeeck was 2018's Libbey / ONIS Glassology award winner. Inspired by the roaring '20s and the vase of his grandmother, The Gats offers a smooth blend of art deco faceting and modern shape through curving forms, providing sumptuous decadence to drink presentations.

### THE GATS

**NEW SIZE** 

#### Item no. LB826982 ROCKS

Capacity 290ml Max Dia. 82mm Height 84mm