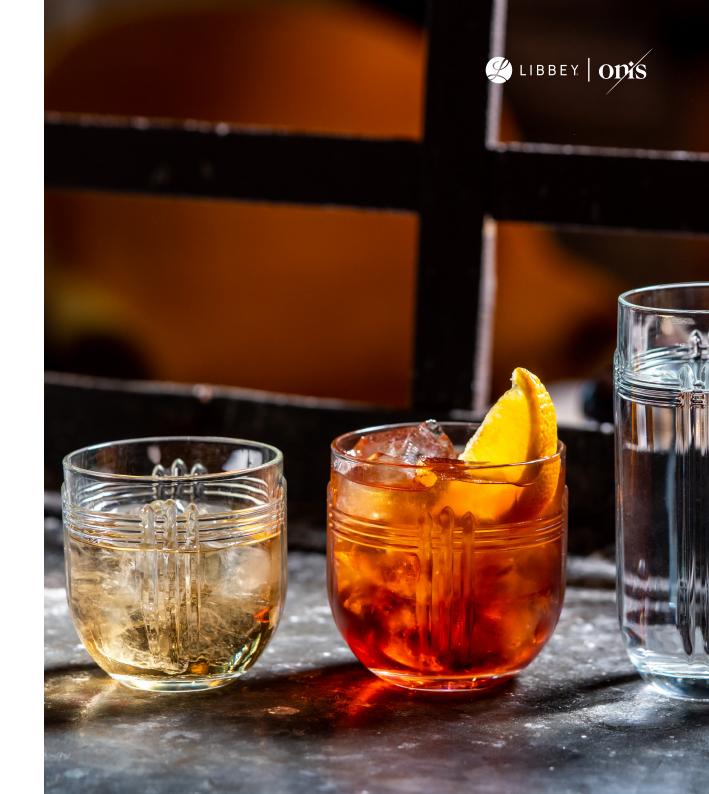

# New Release

Introducing Cidra and The Gats by Libbey / ONIS.

Perfectly portioned for serving signature cocktails or liquors on the rocks, Cidra's sleek, minimalistic design is inspired by the European bodega glasses of Spain and Italy. This styling, combined with the ultra-thin walls, makes for a beautiful, original presentation.

Chosen from almost 300 entries, The Gats by Yochen Verbeeck was 2018's Libbey / ONIS Glassology award winner. Inspired by the roaring '20s and the vase of his grandmother, The Gats offers a smooth blend of art deco faceting and modern shape through curving forms, providing sumptuous decadence to drink presentations.

## CIDRA

### THE GATS

**NEW SIZE** 