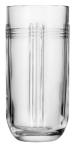

Chosen from almost 300 entries, The Gats by Yochen Verbeeck was 2018's Libbey / ONIS Glassology award winner. Inspired by the roaring '20s and the vase of his grandmother, The Gats offers a smooth blend of art deco faceting and modern shape through curving forms, providing sumptuous decadence to drink presentations.

### THE GATS

**NEW SIZE** 

#### Item no. LB826609 HIGHBALL

Capacity 355ml Max Dia. 70mm Height 152mm