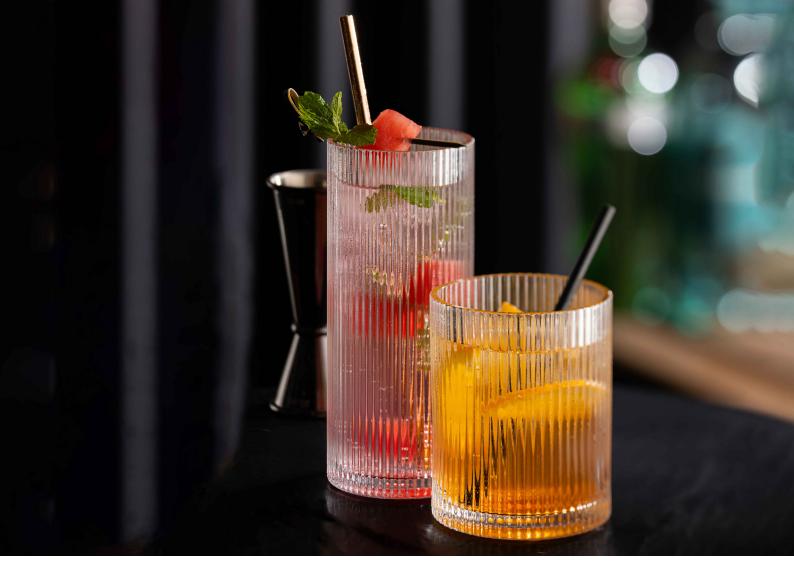

# LONDON

Crisp vertical lines add an extra dimension to these versatile tumblers.

Item No. CC226111 HIGHBALL

Diameter 70mm Height 145mm Capacity 350ml

#### Item No. CC226116 DOUBLE OLD FASHIONED

Diameter 84mm Height 92mm Capacity 330ml

### SINGAPORE

# **New Addition**

Designed with sleek vertical lines, Singapore brings a touch of modern elegance to your drinking experience.

Item No. CC228111 HIGHBALL

Diameter 60mm Height 150mm Capacity 320ml