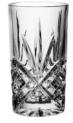

### SINGAPORE

# **New Addition**

Designed with sleek vertical lines, Singapore brings a touch of modern elegance to your drinking experience.

Item No. CC228111 HIGHBALL

Diameter 60mm Height 150mm Capacity 320ml

#### Item No. CC228116 DOUBLE OLD FASHIONED

Diameter 75mm Height 95mm Capacity 310ml