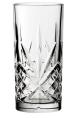

# SYDNEY

A riot of texture scatters light across the surface of these tumblers giving Sydney a strong tactile presence.

Item No. CC227111 HIGHBALL

Diameter 74mm Height 150mm Capacity 350ml

#### Item No. CC227116 DOUBLE OLD FASHIONED

Diameter 84mm Height 90mm Capacity 330ml