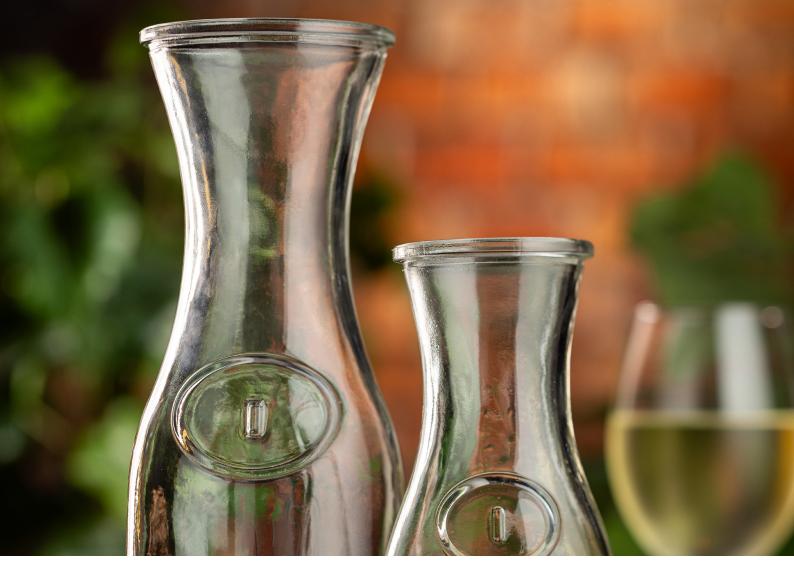

# CARAFES

Simple, attractive and affordable, these carafes are ideal for a variety of uses from, juices and water to bouse wines.

Item No. CC299102 CARAFE

Diameter 78mm Height 265mm Capacity 1lt

Item No. CC299101 CARAFE

Diameter 78mm Height 200mm Capacity 500ml