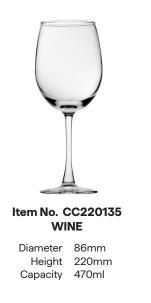

# VINO

Classic rounded bowl shapes make the Vino wine suite an essential serve option in any venue.

Item No. CC220132 WINE

Diameter 79mm Height 208mm Capacity 370ml

Item No. CC220107 FLUTE Diameter 68mm

Height 214mm Capacity 185ml