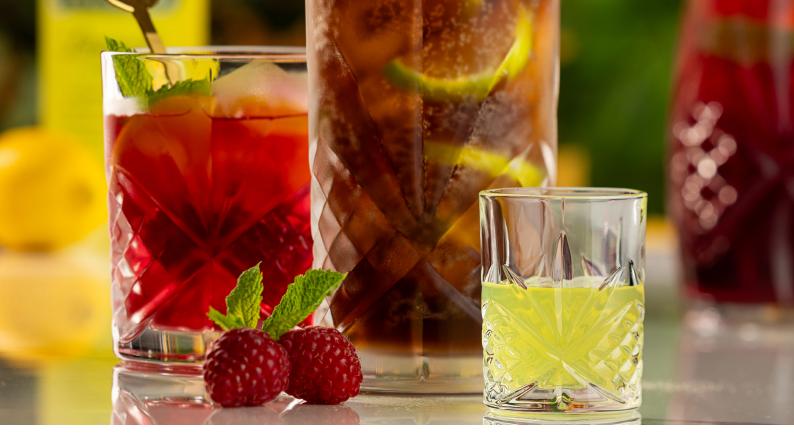

# SYMPHONY

The Symphony range evokes the opulence of traditional cut crystal while offering the durability and practicality of machine-made soda lime glass.

Item No. CC225111 COCKTAIL

Diameter 81mm Height 161mm Capacity 450ml

#### Item No. CC225118 DOUBLE OLD FASHIONED

Diameter 81mm Height 98mm Capacity 320ml

Item No. CC225109 HIGHBALL

Diameter 77mm Height 135mm Capacity 350ml

Item No. CC225120

SHOT

Diameter

Capacity

Height

49mm

63mm

60ml

Item No. CC225116 LONG DRINK

Diameter 70mm Height 144mm Capacity 300ml

#### Item No. CC225140 CARAFE

Diameter 95mm Height 278mm Capacity 1lt