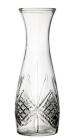

# CARAFES

Simple, attractive and affordable, these carafes are ideal for a variety of uses from, juices and water to bouse wines.

Item No. CC299102 CARAFE

Diameter 78mm Height 265mm Capacity 1lt

Item No. CC299101 CARAFE

Diameter 78mm Height 200mm Capacity 500ml