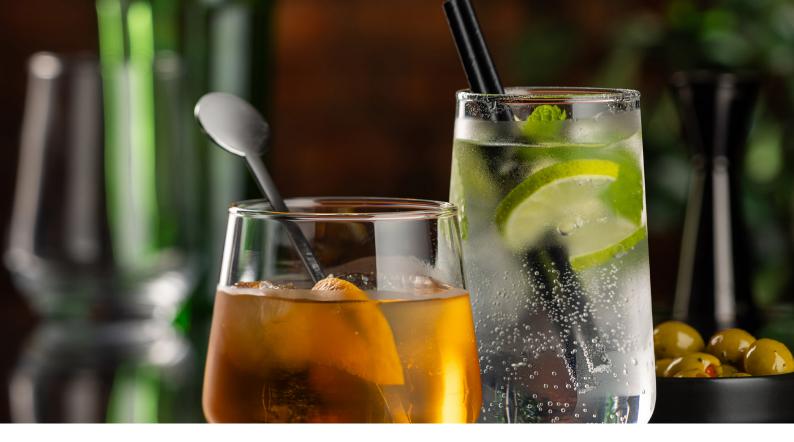

# SYDNEY

A riot of texture scatters light across the surface of these tumblers giving Sydney a strong tactile presence.

Item No. CC227111 HIGHBALL

Diameter 74mm Height 150mm Capacity 350ml

#### Item No. CC227116 DOUBLE OLD FASHIONED

Diameter 84mm Height 90mm Capacity 330ml