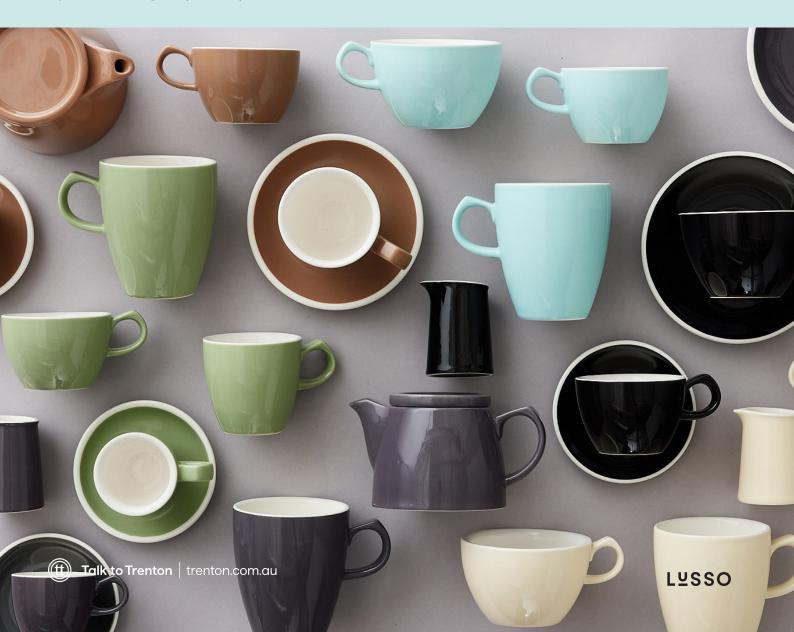

# LUSSO

Introducing Lusso – A high gloss, stackable porcelain collection crafted for the tea and coffee market.

With a pallet of 6 colours – Pewter, Jet, Mint, Moka, Oat, and Sky, Lusso adds modern elegance to any setting.

Designed with both style and functionality, Lusso boasts innovative features to enhance your beverage experience.

The thickened walls ensure optimal heat retention, and the carefully crafted handles allows for easy stacking, maximising efficiency without compromising on style.

## PEWTER

Item No. 976331 COFFEE CUP

Capacity 350ml Saucer 976381

Item No. 976301 COFEE CUP

Capacity 280ml Saucer 976201

Item No. 976161 COFFEE CUP

Capacity 200ml Saucer 976201

Item No. 976131 COFFEE CUP

Capacity 150ml Saucer 976201

Item No. 976361 MUG

Capacity 400ml Saucer 976201

Item No. 976101 TALL COFFEE CUP

Capacity 150ml Saucer 976201

Item No. 976001 ESPRESSO CUP

Capacity 90ml Saucer 976081

Item No. 976381 SAUCER

Diameter 154mm

Item No. 976201 SAUCER

Diameter 142mm

Item No. 976081 ESPRESSO SAUCER

Diameter 115mm

Item No. 976431 TEAPOT

Capacity 500ml

Item No. 976401 TEAPOT

Capacity 350ml

Item No. 976481 CREAMER