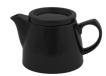

Diameter 154mm

Item No. 976202 SAUCER

Diameter 142mm

Item No. 976082 ESPRESSO SAUCER

Diameter 115mm

Item No. 976432 TEAPOT

Capacity 500ml

Item No. 976402 TEAPOT

Capacity 350ml

Item No. 976482 CREAMER