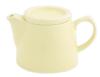

# LUSSO

Introducing Lusso – A high gloss, stackable porcelain collection crafted for the tea and coffee market.

With a pallet of 6 colours – Pewter, Jet, Mint, Moka, Oat, and Sky, Lusso adds modern elegance to any setting.

Designed with both style and functionality, Lusso boasts innovative features to enhance your beverage experience.

The thickened walls ensure optimal heat retention, and the carefully crafted handles allows for easy stacking, maximising efficiency without compromising on style.

### OAT

Item No. 976335 COFFEE CUP

Capacity 350ml Saucer 976385

Item No. 976305 COFFEE CUP

Capacity 280ml Saucer 976205

Item No. 976165 COFFEE CUP

Capacity 200ml Saucer 976205

Item No. 976135 COFFEE CUP