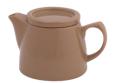

Diameter 154mm

Item No. 976201 SAUCER

Diameter 142mm

Item No. 976081 ESPRESSO SAUCER

Diameter 115mm

Item No. 976431 TEAPOT

Capacity 500ml

Item No. 976401 TEAPOT

Capacity 350ml

Item No. 976481 CREAMER