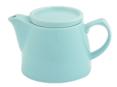

# LUSSO

Introducing Lusso – A high gloss, stackable porcelain collection crafted for the tea and coffee market.

With a pallet of 6 colours – Pewter, Jet, Mint, Moka, Oat, and Sky, Lusso adds modern elegance to any setting.

Designed with both style and functionality, Lusso boasts innovative features to enhance your beverage experience.

The thickened walls ensure optimal heat retention, and the carefully crafted handles allows for easy stacking, maximising efficiency without compromising on style.

## SKY

Item No. 976336 COFFEE CUP

Capacity 350ml Saucer 976386

Item No. 976306 COFFEE CUP

Capacity 280ml Saucer 976206

Item No. 976166 COFFEE CUP

Capacity 200ml Saucer 976206

Item No. 976136 COFFEE CUP