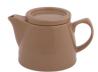

Diameter 154mm

Item No. 976201 SAUCER

Diameter 142mm

Item No. 976081 ESPRESSO SAUCER

Diameter 115mm

Item No. 976431 TEAPOT

Capacity 500ml

Item No. 976401 TEAPOT

Capacity 350ml

Item No. 976481 CREAMER