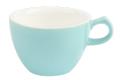

# LUSSO

Introducing Lusso – A high gloss, stackable porcelain collection crafted for the tea and coffee market.

With a pallet of 6 colours – Pewter, Jet, Mint, Moka, Oat, and Sky, Lusso adds modern elegance to any setting.

Designed with both style and functionality, Lusso boasts innovative features to enhance your beverage experience.

The thickened walls ensure optimal heat retention, and the carefully crafted handles allows for easy stacking, maximising efficiency without compromising on style.

## SKY

Item No. 976336 COFFEE CUP

Capacity 350ml Saucer 976386

Item No. 976306 COFFEE CUP

Capacity 280ml Saucer 976206

Item No. 976166 COFFEE CUP

Capacity 200ml Saucer 976206

Item No. 976136 COFFEE CUP