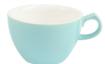

# LUSSO

Introducing Lusso – A high gloss, stackable porcelain collection crafted for the tea and coffee market.

With a pallet of 6 colours – Pewter, Jet, Mint, Moka, Oat, and Sky, Lusso adds modern elegance to any setting.

Designed with both style and functionality, Lusso boasts innovative features to enhance your beverage experience.

The thickened walls ensure optimal heat retention, and the carefully crafted handles allows for easy stacking, maximising efficiency without compromising on style.

## SKY

Item No. 976336 COFFEE CUP

Capacity 350ml Saucer 976386

Item No. 976306 COFFEE CUP

Capacity 280ml Saucer 976206

Item No. 976166 COFFEE CUP

Capacity 200ml Saucer 976206

Item No. 976136 COFFEE CUP