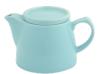

# LUSSO

Introducing Lusso – A high gloss, stackable porcelain collection crafted for the tea and coffee market.

With a pallet of 6 colours – Pewter, Jet, Mint, Moka, Oat, and Sky, Lusso adds modern elegance to any setting.

## SKY

Item No. 976336 COFFEE CUP

Capacity 350ml Saucer 976386

Item No. 976306 COFFEE CUP

Capacity 280ml Saucer 976206

Item No. 976166 COFFEE CUP

Capacity 200ml Saucer 976206

Item No. 976136 COFFEE CUP