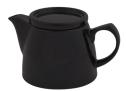

Diameter 154mm

Item No. 976201 SAUCER

Diameter 142mm

Item No. 976081 ESPRESSO SAUCER

Diameter 115mm

Item No. 976431 TEAPOT

Capacity 500ml

Item No. 976401 TEAPOT

Capacity 350ml

Item No. 976481 CREAMER