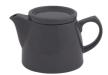

Diameter 154mm

Item No. 976201 SAUCER

Diameter 142mm

Item No. 976081 ESPRESSO SAUCER

Diameter 115mm

Item No. 976431 TEAPOT

Capacity 500ml

Item No. 976401 TEAPOT

Capacity 350ml

Item No. 976481 CREAMER