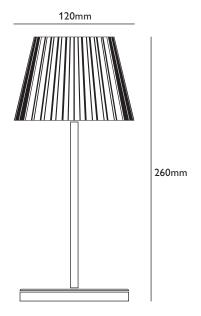

#### **Product Description**

| <b>Model</b><br>Dominica         | Application<br>Rechargable<br>table light | Net Weight<br>950g        | Dimensions<br>120 × 260mm  | Inner Box<br>395 x 155 x 128mm | Outer Carton<br>330 x 405 x 425mm | Pcs/Ctn<br>6             |
|----------------------------------|-------------------------------------------|---------------------------|----------------------------|--------------------------------|-----------------------------------|--------------------------|
| Input Voltage<br>DC5V            | Power<br>2.3W                             | Safety Class<br>CLASS III | Ingress Protection<br>IP54 | Beam Angle<br>120°             | Light Source<br>LED               | Luminaire Flux<br>240 lm |
| <b>Materials</b> Die-cast alumir | nium alloy, polycar                       | bonate diffuser           |                            |                                |                                   |                          |