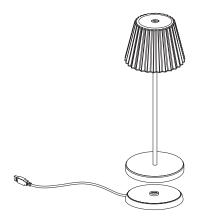

#### Battery charger technical data

- Contact charging base: INPUT/OUTPUT 5Vdc -1A; cavo USB 1.2 Mt.
- Charger: INPUT AC100-240V 50/60Hz; OUTPUT 5Vdc -1A.
- This lamp may also be used when connected to the charging base.
- It is advised that only the original provided charging base is used. Alternatively, 1A max chargers can be used.

Table Lamp IP54

Contact Charging Base IP20

#### CHARGE