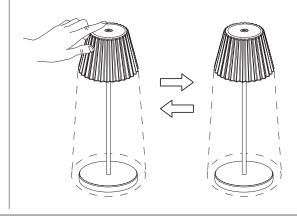

#### **CCT SETTING**

Short Press and Release On/Off Switch, Warm/Cool

Only works when light is on.