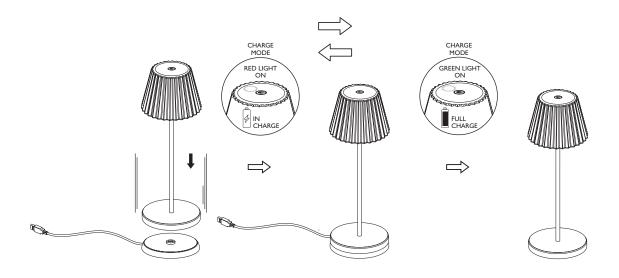

#### CHARGE

#### Battery charger technical data

- Contact charging base: INPUT/OUTPUT 5Vdc -1A; cavo USB 1.2 Mt.
- Charger: INPUT AC100-240V 50/60Hz; OUTPUT 5Vdc -1A.
- This lamp may also be used when connected to the charging base.
- It is advised that only the original provided charging base is used. Alternatively, 1A max chargers can be used.