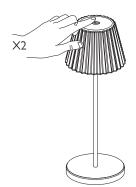

that only the original provided charging base is used. Alternatively, 1A max chargers can be used.

#### Important to know

- The lamps supporting surface should not exceed 15° of tilt or it will fall.
- To preserve the integrity of this battery, we recommend keeping the charging to 20% minimum to 80% maximum; if the lamp is not used regularly it is advised to regularly charge/discharge it.
- Your LED Cordless lamp is designed to provide reliable illumination, and on average, you can expect it to maintain 80% of its original battery capacity after approximately 300 full charge cycles.
- Please refer to local laws/guidance for proper disposal/recycling of the battery.

Table Lamp IP54

Contact Charging Base IP20



#### ON/OFF TOUCH SWITCH

Turn lamp on with one touch, twice to turn off





#### STEPLESS DIMMER

Press and Hold On/Off Switch

Only works when light is on.



#### **CCT SETTING**

Short Press and Release On/Off Switch, Warm/Cool

Only works when light is on.



#### CHARGE





















## trenton

### Head Office & Sydney Showrooma

4 Burrows Road South St Peters NSW 2044 Phone +61 2 8571 9988 office@trenton.com.au

#### **Melbourne Showroom**

Level 1, Suite 1, 55 Walsh Street West Melbourne VIC 3003 Phone +61 414 417 030 vicsales@trenton.com.au

#### **Brisbane Showroom**

54 Doggett Street Newstead QLD 4006 Phone +61 7 3257 7100 qldsales@trenton.com.au

#### **Brisbane Warehouse**

Unit 1, 500 Green Road Crestmead QLD 4132 Phone 1800 800 058 qldoffice@trenton.com.au

#### **Perth Showroom**

20 Aitken Way Kewdale WA 6105 Phone +61 414 991 120 deanna