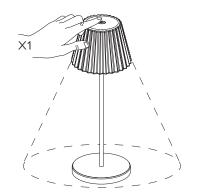

#### ON/OFF TOUCH SWITCH

Turn lamp on with one touch, twice to turn off

#### STEPLESS DIMMER

Press and Hold On/Off Switch

Only works when light is on.

#### **CCT SETTING**

Short Press and Release On/Off Switch, Warm/Cool

Only works when light is on.