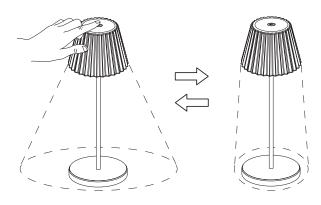

#### STEPLESS DIMMER

Press and Hold On/Off Switch

Only works when light is on.