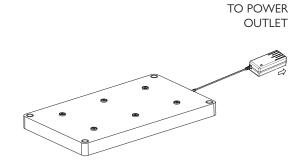

AC-DC Adapter

Multi Contact Charging Shelf (6)

Stacking Posts

Use Power Adapter Cable Supplied

1

2

3

STACKABLE UP TO MAX 4 LEVELS