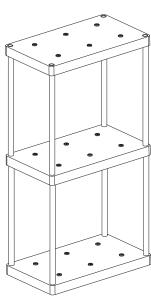

#### Materials

ABS plastic shelf with 6 electrical docks.

These charging shelves are designed to be stackable in a tower configuration of up to four shelves, allowing you to efficiently charge a total of 24 LED Cordless lamps simultaneously while ensuring safe and effective charging. Suitable for professional use.

AC-DC Adapter

Multi Contact Charging Shelf (6)

Stacking Posts

Use Power Adapter Cable Supplied

1

2

3

STACKABLE UP TO MAX 4 LEVELS