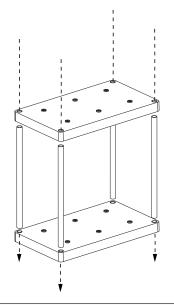

/Ctn<br>3 |
|------------------|------------------------------------------------|---------------------------|-------------------------------|-----------------------------------|--------------|
| Input<br>24V, 2A | Output<br>5V, 1A (X6)                          | Safety Class<br>CLASS III | Ingress Protection<br>IP20    |                                   |              |

#### Materials

ABS plastic shelf with 6 electrical docks.

These charging shelves are designed to be stackable in a tower configuration of up to four shelves, allowing you to efficiently charge a total of 24 LED Cordless lamps simultaneously while ensuring safe and effective charging. Suitable for professional use.

AC-DC Adapter

Multi Contact Charging Shelf (6)

Stacking Posts



Use Power Adapter Cable Supplied



1



2



3



STACKABLE UP TO MAX 4 LEVELS

WHENEVER INSTALLING OR REARRANGING SHELVING, NEVER LIFT ASSEMBLED SHELVING.



















## trenton

### Head Office & Sydney Showrooma

4 Burrows Road South St Peters NSW 2044 Phone +61 2 8571 9988 office@trenton.com.au

#### **Melbourne Showroom**

Level 1, Suite 1, 55 Walsh Street West Melbourne VIC 3003 Phone +61 414 417 030 vicsales@trenton.com.au

#### **Brisbane Showroom**

54 Doggett Street Newstead QLD 4006 Phone +61 7 3257 7100 qldsales@trenton.com.au

#### **Brisbane Warehouse**

Unit 1, 500 Green Road Crestmead QLD 4132 Phone 1800 800 058 qldoffice@trenton.com.au

#### **Perth Showroom**

20 Aitken Way Kewdale WA 6105 Phone +61 414 991 120 deanna@trenton.com.au

#### **New Zealand**

Phone +64 27 557 9440 joanne@trenton.co.nz