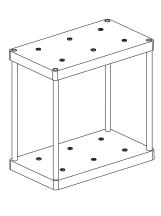

#### Materials

ABS plastic shelf with 6 electrical docks.

These charging shelves are designed to be stackable in a tower configuration of up to four shelves, allowing you to efficiently charge a total of 24 LED Cordless lamps simultaneously while ensuring safe and effective charging. Suitable for professional use.