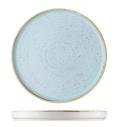

### **DUCK EGG**

Item no. 9975155-D ROUND PLATE- WALLED

Diameter

Item no. 9975150-D ROUND PLATE- WALLED

Diameter 210mm