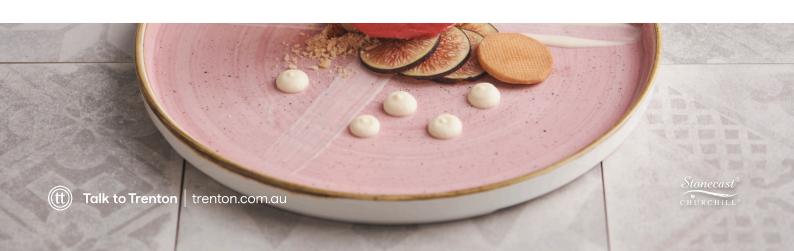

# **New Release**

Joining the celebrated Stonecast collection, Trenton introduces walled plates in popular hues Duck Egg and Petal Pink.

Joining our White and Stonecast Barley White walled plate offering, these stackable designs are available across two convenient sizes and provide the perfect canvas, as the art of plating continues as a key trend across restaurants globally.

### **PETAL PINK**

Item no. 9975155-PK ROUND PLATE- WALLED

Diameter

Item no. 9975150-PK ROUND PLATE- WALLED

Diameter 210mm