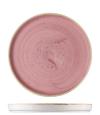

### **PETAL PINK**

Item no. 9975155-PK ROUND PLATE- WALLED

Diameter

Item no. 9975150-PK ROUND PLATE- WALLED

Diameter 210mm