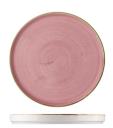

### **PETAL PINK**

Item no. 9975155-PK ROUND PLATE- WALLED

Diameter

Item no. 9975150-PK ROUND PLATE- WALLED

Diameter 210mm