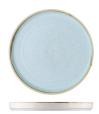

### **DUCK EGG**

Item no. 9975155-D ROUND PLATE- WALLED

Diameter

Item no. 9975150-D ROUND PLATE- WALLED

Diameter 210mm