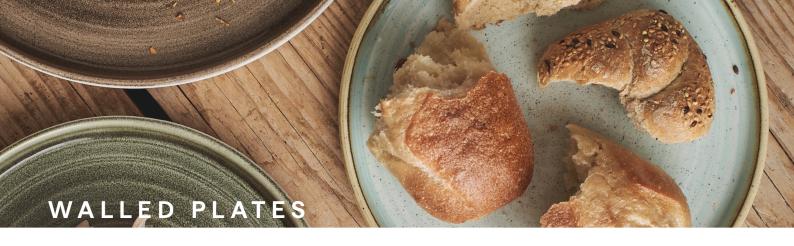

# **New Release**

Joining the celebrated Stonecast collection, Trenton introduces walled plates in popular hues Duck Egg and Petal Pink.

Joining our White and Stonecast Barley White walled plate offering, these stackable designs are available across two convenient sizes and provide the perfect canvas, as the art of plating continues as a key trend across restaurants globally.