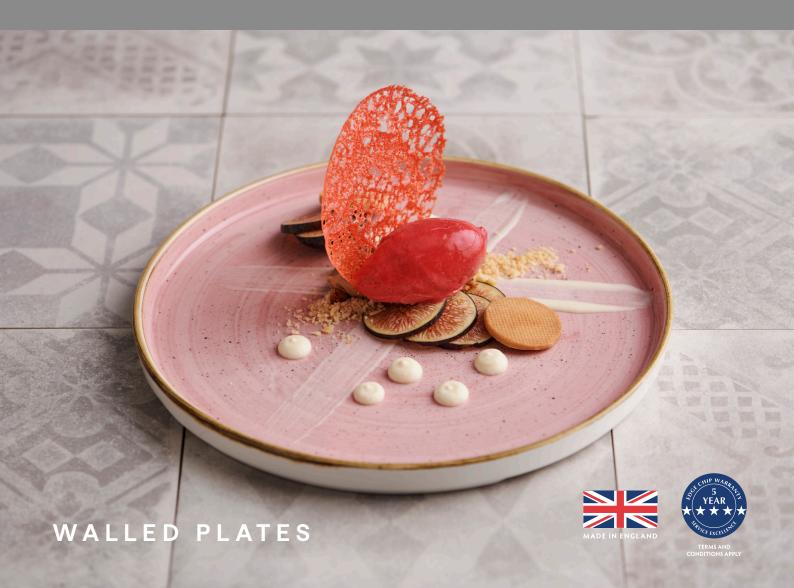

# **New Release**

Joining the celebrated Stonecast collection, Trenton introduces walled plates in popular hues Duck Egg and Petal Pink.

Joining our White and Stonecast Barley White walled plate offering, these stackable designs are available across two convenient sizes and provide the perfect canvas, as the art of plating continues as a key trend across restaurants globally.

### **PETAL PINK**

Item no. 9975155-PK ROUND PLATE- WALLED

Diameter

Item no. 9975150-PK ROUND PLATE- WALLED

Diameter 210mm