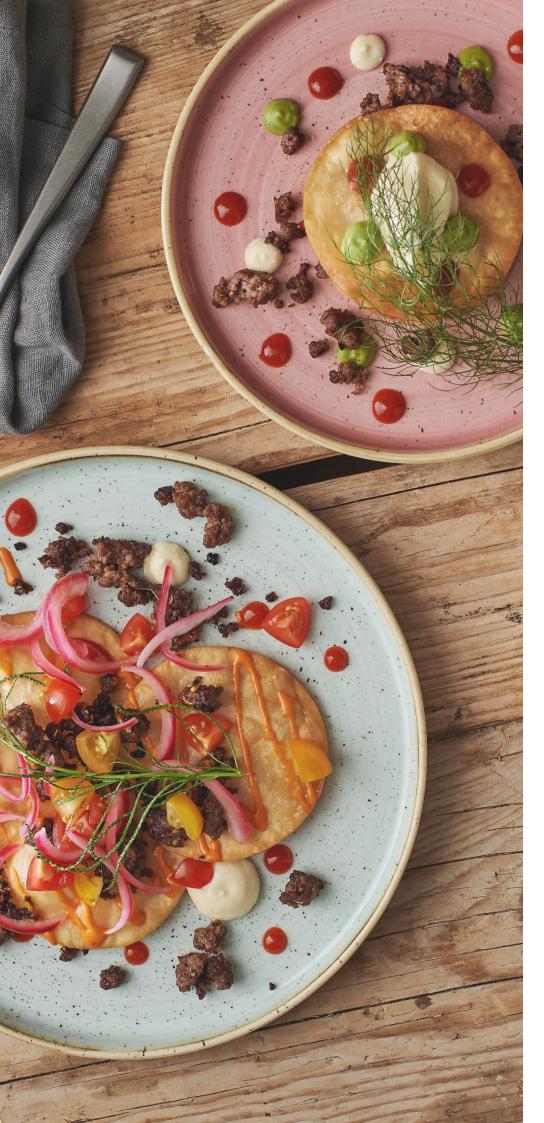

# **New Release**

Joining the celebrated Stonecast collection, Trenton introduces walled plates in popular hues Duck Egg and Petal Pink.

Joining our White and Stonecast Barley White walled plate offering, these stackable designs are available across two convenient sizes and provide the perfect canvas, as the art of plating continues as a key trend across restaurants globally.

### **DUCK EGG**

Item no. 9975155-D ROUND PLATE- WALLED

Diameter

Item no. 9975150-D ROUND PLATE- WALLED

Diameter 210mm

### **PETAL PINK**

Item no. 9975155-PK ROUND PLATE- WALLED

Diameter

Item no. 9975150-PK ROUND PLATE- WALLED

Diameter 210mm