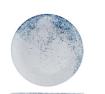

The Vellum Satin White collection features shapes from the Evolve and Lotus ranges, finished in the Vellum semi-matte glaze.

Also available is a new addition to the Studio Prints category – Haze. This multi-tonal pattern is inspired by the process of spraying coloured glaze onto ceramics. The muted blue patternation is perfect for complementing other white collections, adding unique variety to your place setting.

### HAZE

0

Item no. 9985129-H ROUND COUPE PLATE Diameter 288mm

Item no. 9985225-H ROUND COUPE BOWL Diameter 248mm

Diameter 248mm Capacity 1136ml

Item no. 9985323-H TRIANGULAR PLATE Diameter 229mm

6

**Item no. 9985126-H ROUND COUPE PLATE** Diameter 260mm