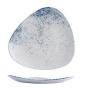

The Vellum Satin White collection features shapes from the Evolve and Lotus ranges, finished in the Vellum semi-matte glaze.

Also available is a new addition to the Studio Prints category – Haze. This multi-tonal pattern is inspired by the process of spraying coloured glaze onto ceramics. The muted blue patternation is perfect for complementing other white collections, adding unique variety to your place setting.

### **SATIN WHITE**

ltem no. 9985126 **ROUND COUPE PLATE** Diameter 260mm