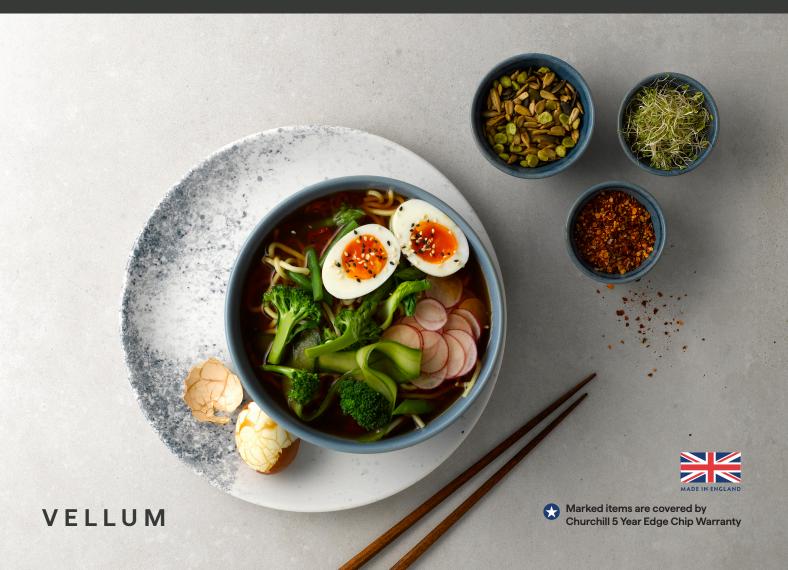

## **New Release**

Vellum is a growing collection of Churchill Super Vitrified ranges decorated in an innovative and durable semi-matte glaze, specially formulated to meet key standards for the hospitality industry. The subtle, tactile semi-matte finish offers a minimalist platform to create striking food presentation while providing longevity of product.

The Vellum Satin White collection features shapes from the Evolve and Lotus ranges, finished in the Vellum semi-matte glaze.

Also available is a new addition to the Studio Prints category – Haze. This multi-tonal pattern is inspired by the process of spraying coloured glaze onto ceramics. The muted blue patternation is perfect for complementing other white collections, adding unique variety to your place setting.