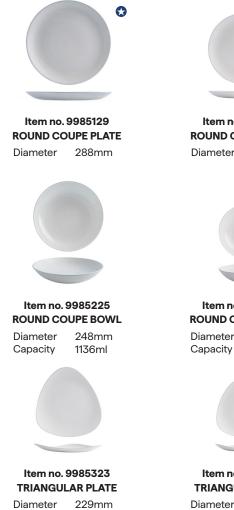

### HAZE

0

Item no. 9985129-H ROUND COUPE PLATE Diameter 288mm

Item no. 9985225-H ROUND COUPE BOWL Diameter 248mm

Diameter 248mm Capacity 1136ml

Item no. 9985323-H TRIANGULAR PLATE Diameter 229mm

6

**Item no. 9985126-H ROUND COUPE PLATE** Diameter 260mm

Item no. 9985218-H ROUND COUPE BOWL Diameter 182mm

426ml

Capacity

**Item no. 9985319-H TRIANGULAR PLATE** Diameter 192mm

Item no. 9985122-H ROUND COUPE PLATE Diameter 217mm

0

Item no. 9985116-H ROUND COUPE PLATE Diameter 165mm