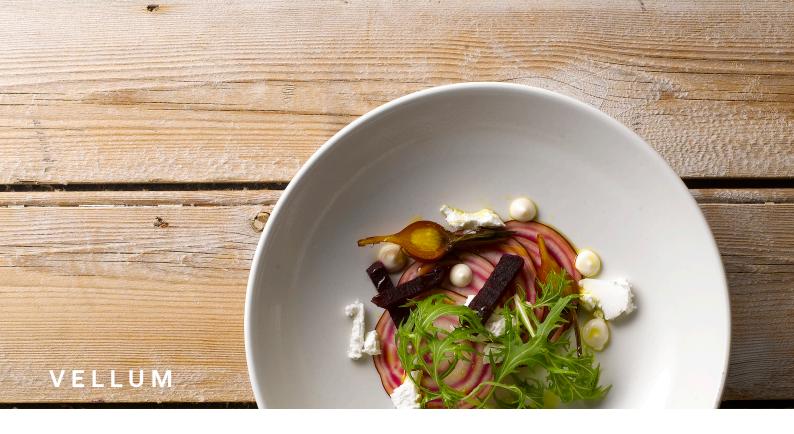

## **New Release**

Vellum is a growing collection of Churchill Super Vitrified ranges decorated in an innovative and durable semi-matte glaze, specially formulated to meet key standards for the hospitality industry. The subtle, tactile semi-matte finish offers a minimalist platform to create striking food presentation while providing longevity of product.

The Vellum Satin White collection features shapes from the Evolve and Lotus ranges, finished in the Vellum semi-matte glaze.

Also available is a new addition to the Studio Prints category – Haze. This multi-tonal pattern is inspired by the process of spraying coloured glaze onto ceramics. The muted blue patternation is perfect for complementing other white collections, adding unique variety to your place setting.