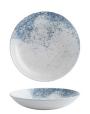

The Vellum Satin White collection features shapes from the Evolve and Lotus ranges, finished in the Vellum semi-matte glaze.

Also available is a new addition to the Studio Prints category – Haze. This multi-tonal pattern is inspired by the process of spraying coloured glaze onto ceramics. The muted blue patternation is perfect for complementing other white collections, adding unique variety to your place setting.

### HAZE

0

Item no. 9985129-H ROUND COUPE PLATE Diameter 288mm

Item no. 9985225-H ROUND COUPE BOWL Diameter 248mm

Diameter 248mm Capacity 1136ml

Item no. 9985323-H TRIANGULAR PLATE Diameter 229mm

6

**Item no. 9985126-H ROUND COUPE PLATE** Diameter 260mm