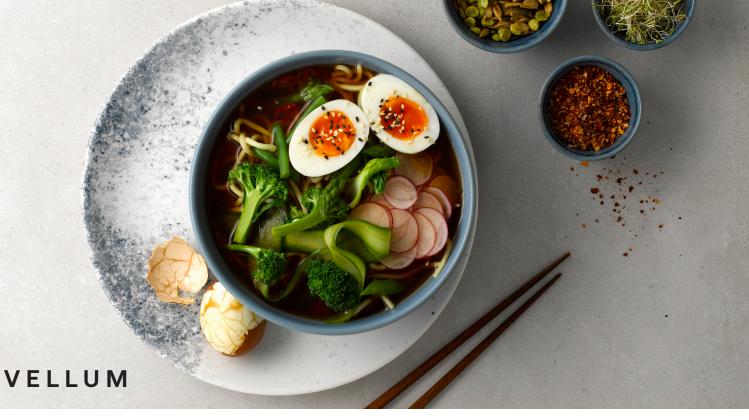

## **New Release**

Vellum is a growing collection of Churchill Super Vitrified ranges decorated in an innovative and durable semi-matte glaze, specially formulated to meet key standards for the hospitality industry. The subtle, tactile semi-matte finish offers a minimalist platform to create striking food presentation while providing longevity of product.

The Vellum Satin White collection features shapes from the Evolve and Lotus ranges, finished in the Vellum semi-matte glaze.

Also available is a new addition to the Studio Prints category – Haze. This multi-tonal pattern is inspired by the process of spraying coloured glaze onto ceramics. The muted blue patternation is perfect for complementing other white collections, adding unique variety to your place setting.