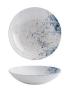

The Vellum Satin White collection features shapes from the Evolve and Lotus ranges, finished in the Vellum semi-matte glaze.

Also available is a new addition to the Studio Prints category – Haze. This multi-tonal pattern is inspired by the process of spraying coloured glaze onto ceramics. The muted blue patternation is perfect for complementing other white collections, adding unique variety to your place setting.

### HAZE

0

Item no. 9985129-H ROUND COUPE PLATE Diameter 288mm

Item no. 9985225-H ROUND COUPE BOWL Diameter 248mm

Diameter 248mm Capacity 1136ml

Item no. 9985323-H TRIANGULAR PLATE Diameter 229mm

6

**Item no. 9985126-H ROUND COUPE PLATE** Diameter 260mm