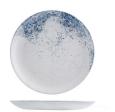

The Vellum Satin White collection features shapes from the Evolve and Lotus ranges, finished in the Vellum semi-matte glaze.

Also available is a new addition to the Studio Prints category – Haze. This multi-tonal pattern is inspired by the process of spraying coloured glaze onto ceramics. The muted blue patternation is perfect for complementing other white collections, adding unique variety to your place setting.

### HAZE

0

Item no. 9985129-H ROUND COUPE PLATE Diameter 288mm

Item no. 9985225-H ROUND COUPE BOWL Diameter 248mm

Diameter 248mm Capacity 1136ml

Item no. 9985323-H TRIANGULAR PLATE Diameter 229mm

6

**Item no. 9985126-H ROUND COUPE PLATE** Diameter 260mm