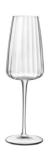

#### Item no. CC6613144 **RED WINE**

Capacity 700ml Max Dia. 101mm Height 243mm

#### Item no. CC6613145 WHITE WINE

Capacity 550ml Max Dia. 93mm Height 227mm