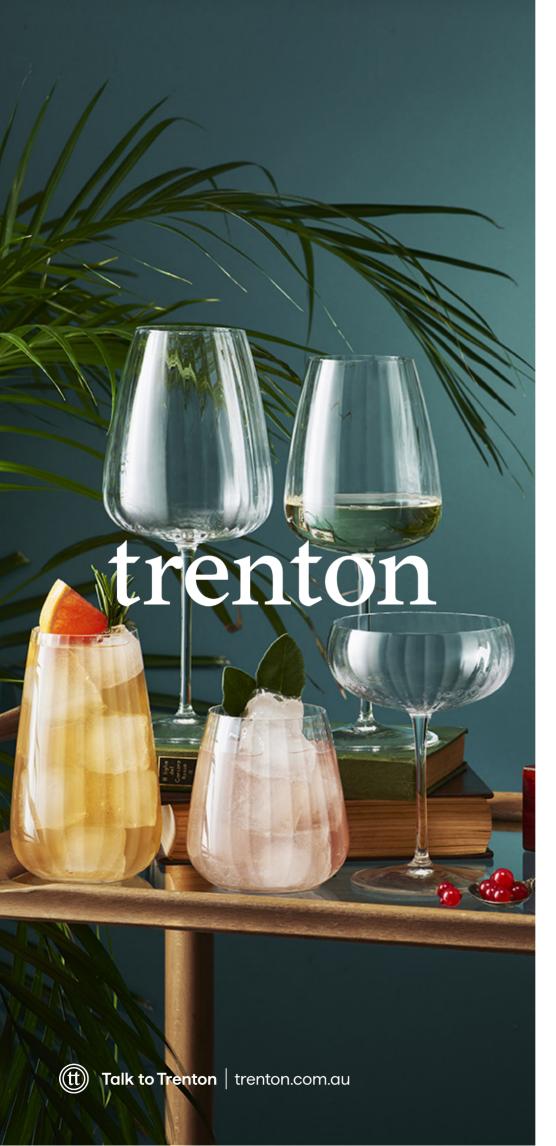

# **New Release**

The Swing range from Luigi Bormioli is inspired by the roaring hey-day of speakeasies, with a lightweight body, fine titanium reinforced stem, and delicately ridged bowls. Present your beverage offering with a retro elegance – Swing is a stylish addition to any contemporary restaurant, bar or hotel.

The range is produced in Luigi Bormioli's ultra-clear SON.hyx crystal glass, with unmatched transparency, an added resistance to mechanical shock and the ability to withstand rigorous industrial washing cycles.