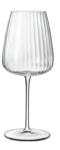

is inspired by the roaring hey-day of speakeasies, with a lightweight body, fine titanium reinforced stem, and delicately ridged bowls. Present your beverage offering with a retro elegance – Swing is a stylish addition to any contemporary restaurant, bar or hotel.

The range is produced in Luigi Bormioli's ultra-clear SON.hyx crystal glass, with unmatched transparency, an added resistance to mechanical shock and the ability to withstand rigorous industrial washing cycles.







## Item no. CC6613142 GIN

Capacity 750ml Max Dia. 104mm Height 232mm



#### Item no. CC6613161 **FIZZ**

Capacity 270ml Max Dia. 92mm Height 120mm



#### Item no. CC6613144 **RED WINE**

Capacity 700ml Max Dia. 101mm Height 243mm



#### Item no. CC6613168 **MARTINI**

Capacity 220ml Max Dia. 99mm Height 150mm



#### Item no. CC6613145 WHITE WINE

Capacity 550ml Max Dia. 93mm Height 227mm



#### Item no. CC6613190 **SAUCER**

Capacity 300ml Max Dia. 107mm Height 148mm



### Item no. CC6613189 **FLUTE**

Capacity 210ml Max Dia. 67mm Height 210mm



### Item no. CC6613193 COCKTAIL

Capacity 150ml Max Dia. 65mm Height 165mm



### Item no. CC6613192 COGNAC

Capacity 465ml Max Dia. 95mm Height 127mm



### Item no. CC6613143 HIGHBALL

Capacity 570ml Max Dia. 86mm Height 140mm



### Item no. CC6613191 **DOUBLE OLD FASHIONED**

Capacity 450ml Max Dia. 92mm Height 99mm





# Head Office & Sydney Showroom

4 Burrows Road South St Peters NSW 2044 Phone +61 2 8571 9988 office@trenton.com.au

#### **Melbourne Showroom**

Level 1, Suite 1, 55 Walsh Street West Melbourne VIC 3003 Phone +61 414 417 030 vi