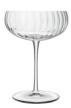

#### Item no. CC6613190 **SAUCER**

Capacity 300ml Max Dia. 107mm Height 148mm

### Item no. CC6613193 COCKTAIL

Capacity 150ml Max Dia. 65mm Height 165mm