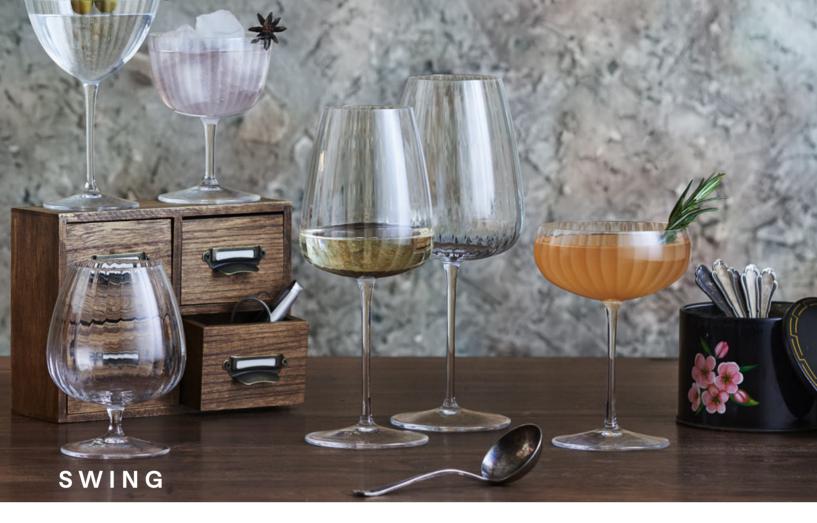

# **New Release**

The Swing range from Luigi Bormioli is inspired by the roaring hey-day of speakeasies, with a lightweight body, fine titanium reinforced stem, and delicately ridged bowls. Present your beverage offering with a retro elegance – Swing is a stylish addition to any contemporary restaurant, bar or hotel.

The range is produced in Luigi Bormioli's ultra-clear SON.hyx crystal glass, with unmatched transparency, an added resistance to mechanical shock and the ability to withstand rigorous industrial washing cycles.

#### Item no. CC6613144 **RED WINE**

Capacity 700ml Max Dia. 101mm Height 243mm

#### Item no. CC6613145 WHITE WINE

Capacity 550ml Max Dia. 93mm Height 227mm

#### Item no. CC6613190 **SAUCER**

Capacity 300ml Max Dia. 107mm Height 148mm