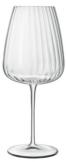

#### Item no. CC6613144 **RED WINE**

Capacity 700ml Max Dia. 101mm Height 243mm

#### Item no. CC6613145 WHITE WINE

Capacity 550ml Max Dia. 93mm Height 227mm