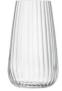

## Item no. CC6613142 GIN

Capacity 750ml Max Dia. 104mm Height 232mm

### Item no. CC6613143 HIGHBALL

Capacity 570ml Max Dia. 86mm Height 140mm