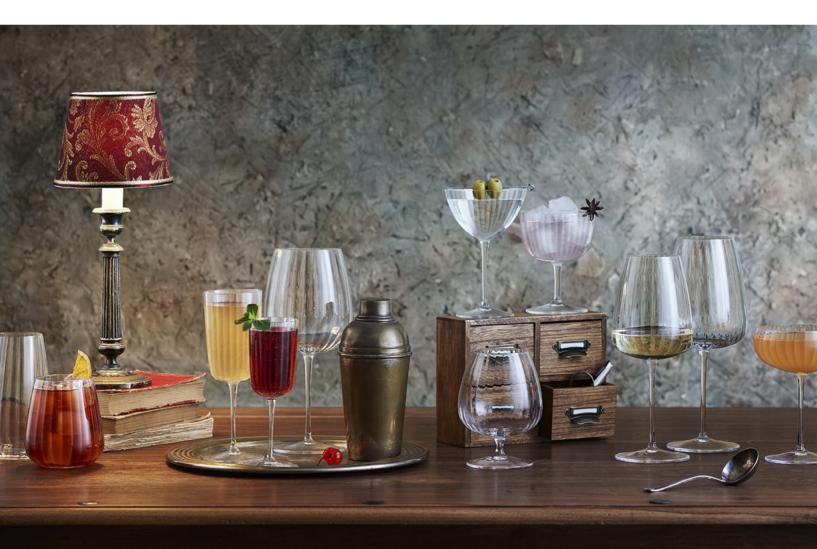

# **New Release**

The Swing range from Luigi Bormioli is inspired by the roaring hey-day of speakeasies, with a lightweight body, fine titanium reinforced stem, and delicately ridged bowls. Present your beverage offering with a retro elegance – Swing is a stylish addition to any contemporary restaurant, bar or hotel.

The range is produced in Luigi Bormioli's ultra-clear SON.hyx crystal glass, with unmatched transparency, an added resistance to mechanical shock and the ability to withstand rigorous industrial washing cycles.