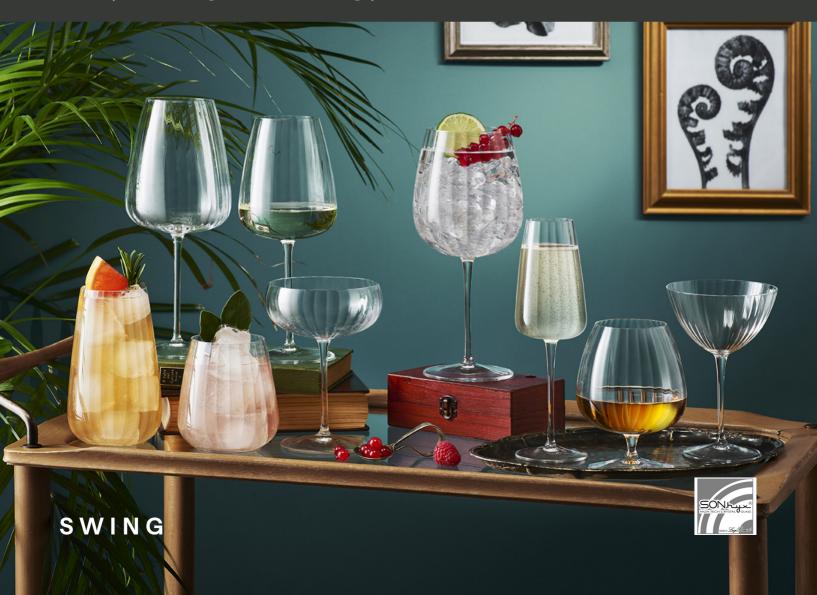

# **New Release**

The Swing range from Luigi Bormioli is inspired by the roaring hey-day of speakeasies, with a lightweight body, fine titanium reinforced stem, and delicately ridged bowls. Present your beverage offering with a retro elegance – Swing is a stylish addition to any contemporary restaurant, bar or hotel.

The range is produced in Luigi Bormioli's ultra-clear SON.hyx crystal glass, with unmatched transparency, an added resistance to mechanical shock and the ability to withstand rigorous industrial washing cycles.

## Item no. CC6613142 GIN

Capacity 750ml Max Dia. 104mm Height 232mm

#### Item no. CC6613144 **RED WINE**

Capacity 700ml Max Dia. 101mm Height 243mm

#### Item no. CC6613168 **MARTINI**

Capacity 220ml Max Dia. 99mm Height 150mm

#### Item no. CC6613145 WHITE WINE

Capacity 550ml Max Dia. 93mm Height 227mm

### Item no. CC6613189 **FLUTE**

Capacity 210ml Max Dia. 67mm Height 210mm

### Item no. CC6613193 COCKTAIL

Capacity 150ml Max Dia. 65mm Height 165mm

### Item no. CC6613192 COGNAC

Capacity 465ml Max Dia. 95mm Height 127mm

### Item no. CC6613143 HIGHBALL

Capacity 570ml Max Dia. 86mm Height 140mm

### Item no. CC6613191 **DOUBLE OLD FASHIONED**

Capacity 450ml Max Dia. 92mm Height 99mm