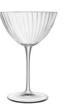

#### Item no. CC6613168 **MARTINI**

Capacity 220ml Max Dia. 99mm Height 150mm

#### Item no. CC6613190 **SAUCER**

Capacity 300ml Max Dia. 107mm Height 148mm