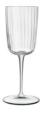

#### Item no. CC6613144 **RED WINE**

Capacity 700ml Max Dia. 101mm Height 243mm

#### Item no. CC6613145 WHITE WINE

Capacity 550ml Max Dia. 93mm Height 227mm