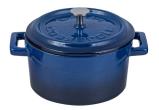

Item no. 799010-BK MINI CASSEROLE

Black

Diameter 100mm Capacity 350ml

Item no. 799010-BL MINI CASSEROLE

Blue

Diameter 100mm 350ml Capacity

Item no. 799010-R MINI CASSEROLE

Red

100mm Diameter 350ml Capacity