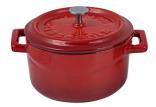

# **New Release**

Lava's Signature Mini casserole is just as reliable as it's larger counterparts, with three layers of beautiful porcelain enamel fired twice for maximum durability and cooking performance.

Beautiful design and individual serving size offers delightful presentation options, while being dishwasher and detergent safe making cleaning simple. Perfect fitting, self-basting lid seals in flavor and goodness, compatible with most heating elements, ovens and outdoor grills - rated up to  $260^{\circ}$ C.

Item no. 799010-BK MINI CASSEROLE

Black

Diameter 100mm Capacity 350ml

Item no. 799010-BL MINI CASSEROLE

Blue

Diameter 100mm 350ml Capacity

Item no. 799010-R MINI CASSEROLE

Red

100mm Diameter 350ml Capacity