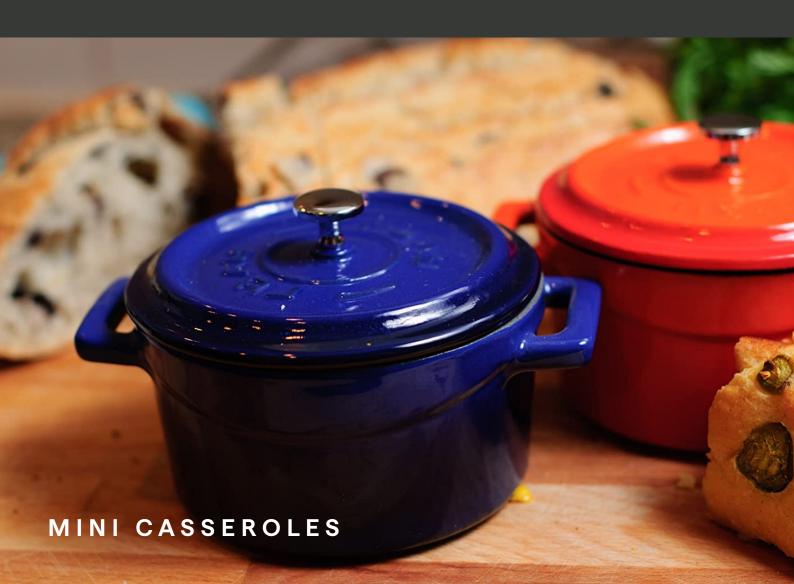

# **New Release**

Lava's Signature Mini casserole is just as reliable as it's larger counterparts, with three layers of beautiful porcelain enamel fired twice for maximum durability and cooking performance.

Beautiful design and individual serving size offers delightful presentation options, while being dishwasher and detergent safe making cleaning simple. Perfect fitting, self-basting lid seals in flavor and goodness, compatible with most heating elements, ovens and outdoor grills - rated up to  $260^{\circ}$ C.

Item no. 799010-BK MINI CASSEROLE

Black

Diameter 100mm Capacity 350ml

Item no. 799010-BL MINI CASSEROLE

Blue

Diameter 100mm 350ml Capacity

Item no. 799010-R MINI CASSEROLE

Red