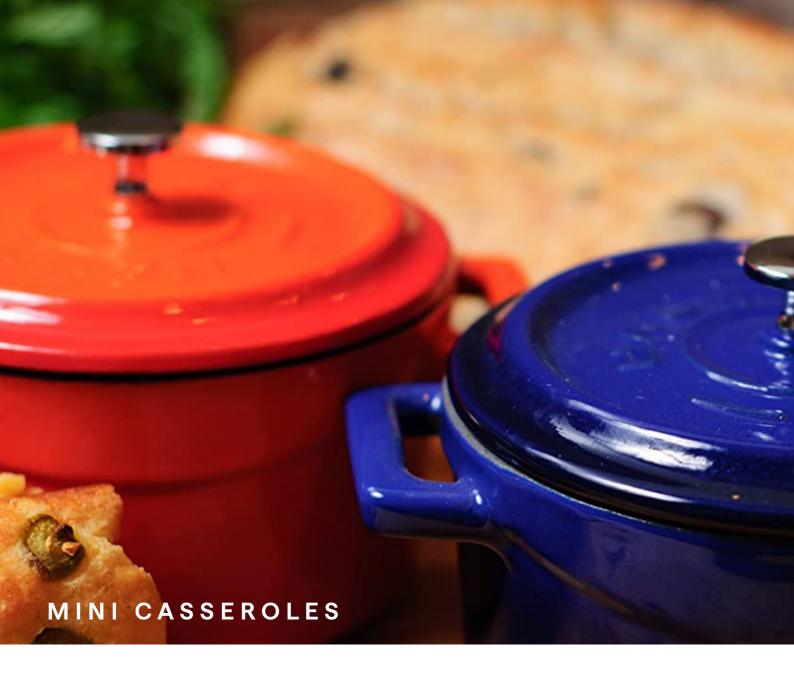

# **New Release**

Lava's Signature Mini casserole is just as reliable as it's larger counterparts, with three layers of beautiful porcelain enamel fired twice for maximum durability and cooking performance.

Beautiful design and individual serving size offers delightful presentation options, while being dishwasher and detergent safe making cleaning simple. Perfect fitting, self-basting lid seals in flavor and goodness, compatible with most heating elements, ovens and outdoor grills - rated up to  $260^{\circ}$ C.

Item no. 799010-BK MINI CASSEROLE

Black

Diameter 100mm Capacity 350ml

Item no. 799010-BL MINI CASSEROLE

Blue

Diameter 100mm 350ml Capacity

Item no. 799010-R MINI CASSEROLE

Red