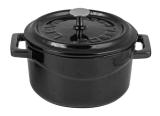

Item no. 799010-BK MINI CASSEROLE

Black

Diameter 100mm Capacity 350ml

Item no. 799010-BL MINI CASSEROLE

Blue

Diameter 100mm 350ml Capacity

Item no. 799010-R MINI CASSEROLE

Red

100mm Diameter 350ml Capacity