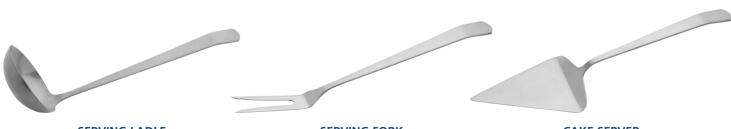

#### **SERVING LADLE**

18/10 Stainless Steel Item No. Length 36564 290mm

### **SERVING FORK**

18/10 Stainless Steel Item No. Length 36562 320mm

#### CAKE SERVER

18/10 Stainless Steel Item No. Length 36563 320mm