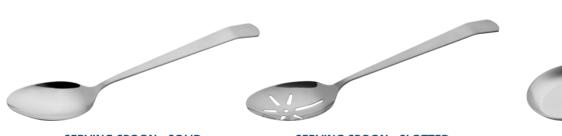

### **SERVING SPOON - SOLID**

18/10 Stainless Steel Item No. Length 36560 310mm

### **SERVING SPOON - SLOTTED**

18/10 Stainless Steel Item No. Length 36561 310mm

#### **SERVING SPOON - SOLID**

Black PVD Coated Item No. Length 36560-BK 310mm

#### **SERVING SPOON - SLOTTED**

Black PVD Coated
Item No. Length
36561-BK 310mm