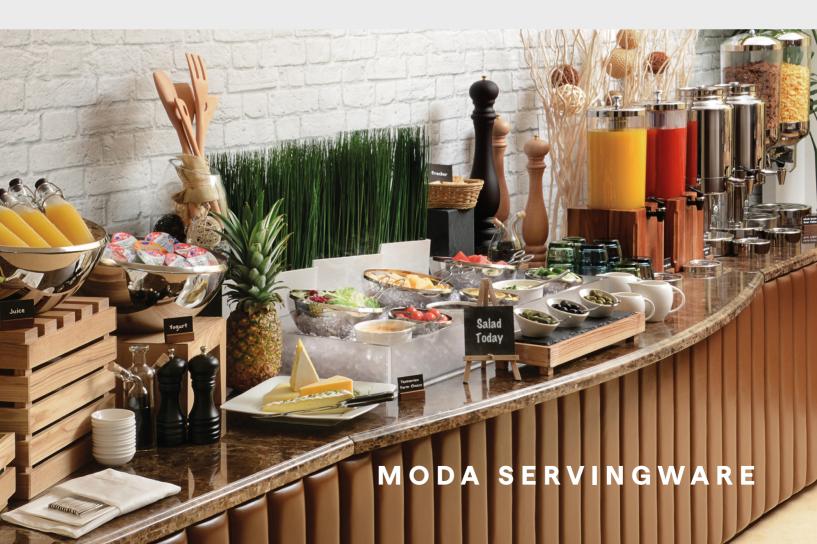

# **Moda Serviceware**

These buffet serving pieces will add visual appeal to any buffet service. Choose from our range of tongs, spoons, carving forks and servers, which are made from Stainless Steel and Black PVD coating and are designed for both durability and function.

## **MODA SERVINGWARE**