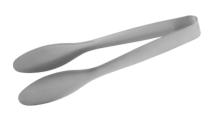

#### **SERVING TONG**

18/10 Stainless Steel Item No. Length **36550 230**mm

#### **SERVING TONG**

18/10 Stainless Steel Item No. Length **36551 300**mm

## **MODA SERVINGWARE**

**SERVING TONG** 

Black PVD Coated

Length

230mm

Item No.

36550-BK

#### SERVING TONG

Black PVD Coated Item No. Length 36551-BK 300mm