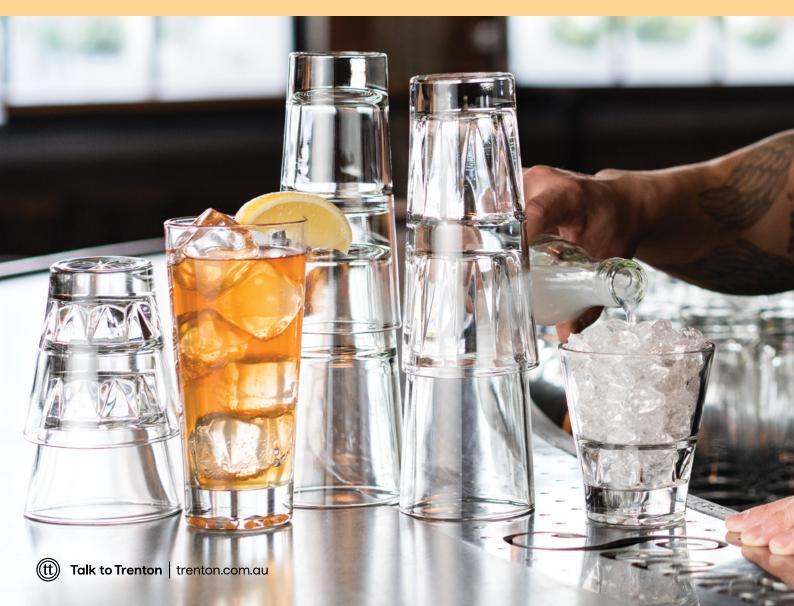

## Gallery

Performance with flair and functionality, Gallery by Libbey has been designed to look as good stacked on a bar as it does served and garnished. A unique faceted design adds interest to each drink, interacting with the liquid and light in beautiful ways. The thick base provides a weighty elegance, planting the drink firmly in place for an elevated drinking experience.

A considered inner ridge allows for balanced, consistent-looking stackability – ideal for small spaces where storage is at a premium.

The Gallery range features Libbey's DuraTuff-treated glass, designed to strengthen the upper portion of the glass, which is the area most vulnerable to breakage. This treatment enhances its resistance to thermal and mechanical shocks.