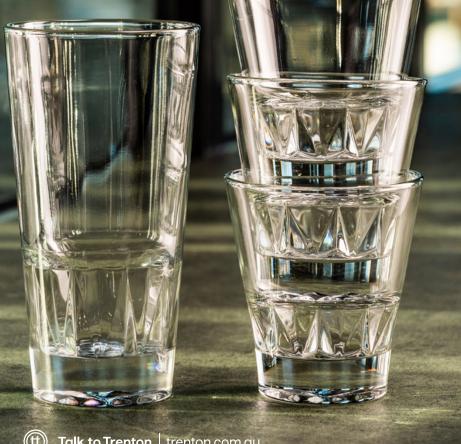

## Gallery

Performance with flair and functionality, Gallery by Libbey has been designed to look as good stacked on a bar as it does served and garnished. A unique faceted design adds interest to each drink, interacting with the liquid and light in beautiful ways. The thick base provides a weighty elegance, planting the drink firmly in place for an elevated drinking experience.

A considered inner ridge allows for balanced, consistent-looking stackability – ideal for small spaces where storage is at a premium.

The Gallery range features Libbey's DuraTuff-treated glass, designed to strengthen the upper portion of the glass, which is the area most vulnerable to breakage. This treatment enhances its resistance to thermal and mechanical shocks.

### +DuraTuff.

Item No. LB15972 BEVERAGE STACKABLE

Diameter 79mm Height 168mm Capacity 400ml

Item No. LB15971 BEVERAGE STACKABLE

Diameter 75mm Height 160mm Capacity 340ml

Item No. LB15969 ROCKS STACKABLE

Diameter 89mm Height 98mm Capacity 259ml