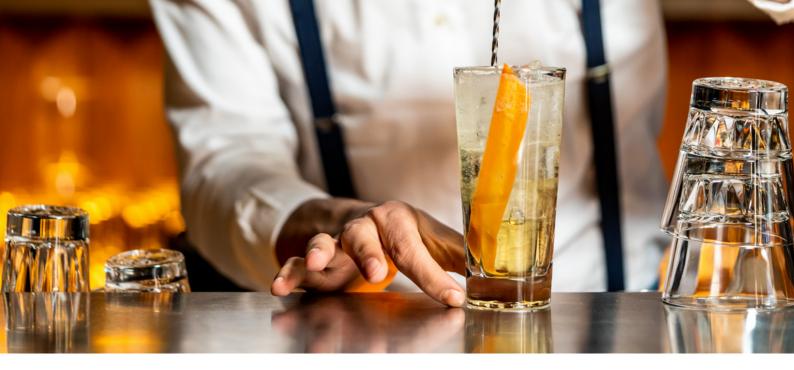

## Gallery

Performance with flair and functionality, Gallery by Libbey has been designed to look as good stacked on a bar as it does served and garnished. A unique faceted design adds interest to each drink, interacting with the liquid and light in beautiful ways. The thick base provides a weighty elegance, planting the drink firmly in place for an elevated drinking experience.

A considered inner ridge allows for balanced, consistent-looking stackability – ideal for small spaces where storage is at a premium.

The Gallery range features Libbey's DuraTuff-treated glass, designed to strengthen the upper portion of the glass, which is the area most vulnerable to breakage. This treatment enhances its resistance to thermal and mechanical shocks.