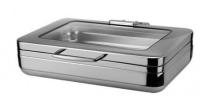

## Prince Rectangular Induction Chafer 1/1 Size - **8311103**

• BrandAthena

**SHARE** 

ATHENA"

This simple silhouette chafing dish is an evolved version of the patented hydraulic hinge which is applied to all models in the series, these provide smooth opening and silent closing of the lid. Heavy gauge in shiny stainless steel defines it's quality and durability, it can be used directly on induction or use with the matching stand for electric or chafer fuel. 18/10 stainless steel body with capsuled bottom compatible for induction and chafer fuel. EU1935/2004 food safe standard conformed.