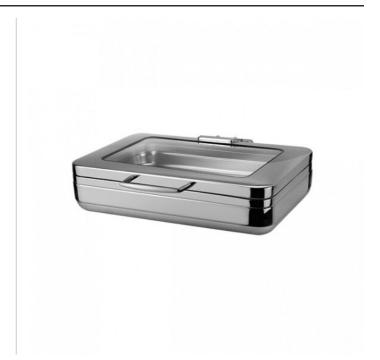

## ATHENA

This simple silhouette chafing dish is an evolved version of the patented hydraulic hinge which is applied to all models in the series, these provide smooth opening and silent closing of the lid. Heavy gauge in shiny stainless steel defines it's quality and durability, it can be used directly on induction or use with the matching stand for electric or chafer fuel. 18/10 stainless steel body with capsuled bottom compatible for induction and chafer fuel. EU1935/2004 food safe standard conformed.