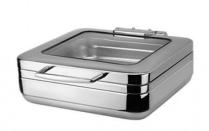

## Prince Rectangular Induction Chafer 2/3 Size - **8312303**

BrandAthena

**SHARE** 

ATHENA"

This simple silhouette chafing dish is an evolved version of the patented hydraulic hinge which is applied to all models in the series, these provide smooth opening and silent closing of the lid. Heavy gauge in shiny stainless steel defines it's quality and durability, it can be used directly on induction or use with the matching stand for electric or chafer fuel. 18/10 stainless steel body with capsuled bottom compatible for induction and chafer fuel. EU1935/2004 food safe standard conformed.

- CategoryBuffetware
- RangeChafing Dishes
- BrandAthena
- DetailsGlass and Stainless Steel Lid