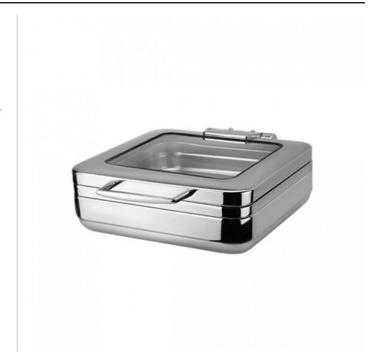

## trenton

ATHENA

This simple silhouette chafing dish is an evolved version of the patented hydraulic hinge which is applied to all models in the series, these provide smooth opening and silent closing of the lid. Heavy gauge in shiny stainless steel defines it's quality and durability, it can be used directly on induction or use with the matching stand for electric or chafer fuel. 18/10 stainless steel body with capsuled bottom compatible for induction and chafer fuel. EU1935/2004 food safe standard conformed.