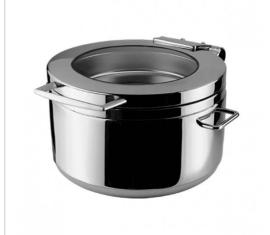

## **SHARE**

ATHENA"

This simple silhouette chafing dish is an evolved version of the patented hydraulic hinge which is applied to all models in the series, these provide smooth opening and silent closing of the lid. Heavy gauge in shiny stainless steel defines it's quality and durability, it can be used directly on induction or use with the matching stand for electric or chafer fuel. 18/10 stainless steel body with capsuled bottom compatible for induction and chafer fuel. EU1935/2004 food safe standard conformed.

- CategoryBuffetware
- RangeChafing Dishes
- BrandAthena
- DetailsGlass and Stainless Steel Lid