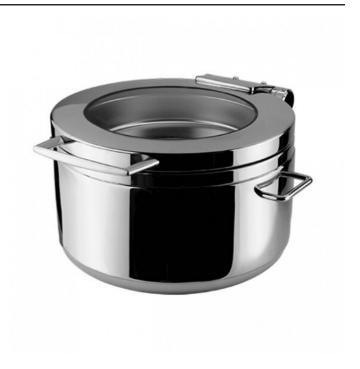

## Prince Soup Station Induction Chafer

ATHENA

This simple silhouette chafing dish is an evolved version of the patented hydraulic hinge which is applied to all models in the series, these provide smooth opening and silent closing of the lid. Heavy gauge in shiny stainless steel defines it's quality and durability, it can be used directly on induction or use with the matching stand for electric or chafer fuel. 18/10 stainless steel body with capsuled bottom compatible for induction and chafer fuel. EU1935/2004 food safe standard conformed.

## **PRODUCT ITEMS**

| Item Img | ltem Number    | Description                           | Length | Width | Height | Capacity | Brand  |
|----------|----------------|---------------------------------------|--------|-------|--------|----------|--------|
|          | <u>8310503</u> | Glass and Stainless Steel Lid         | 490mm  | 400mm | 250mm  | 11L      | Athena |
| <u> </u> | <u>8310510</u> | Stainless Steel Stand to suit 8310503 |        |       |        |          | Athena |