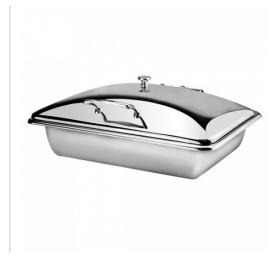

## Princess Rectangular Induction Chafer 1/1 Size - **8331101**

BrandAthena

SHARE

f 🔊 🎔

ATHENA

Reflects a perfect blend of elegant design and practical function. The dish can be used alone for an easy set up or with a matching stand for a more classic environment. Commonly used heating sources such as induction, electric & chafer fuel are all suitable. The patented hinge mechanism assures smooth, gentle, silent opening and closing of the lid. 18/10 Stainless Steel Body with Capsuled Bottom Compatible For Induction, Fuel And Electric Heater. EU1935/2004 Food Safe Standard Conformed