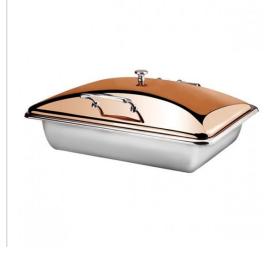

## Princess Rectangular Induction Chafer 1/1 Size - **8331102**

BrandAthena

SHARE

f 🔊 🎔

ATHENA

Reflects a perfect blend of elegant design and practical function. The dish can be used alone for an easy set up or with a matching stand for a more classic environment. Commonly used heating sources such as induction, electric & chafer fuel are all suitable. The patented hinge mechanism assures smooth, gentle, silent opening and closing of the lid. 18/10 Stainless Steel Body with Capsuled Bottom Compatible For Induction, Fuel And Electric Heater. EU1935/2004 Food Safe Standard Conformed

- Item Code8331102
- CategoryBuffetware
- RangeChafing Dishes
- BrandAthena
- DetailsGolden Rose Lid