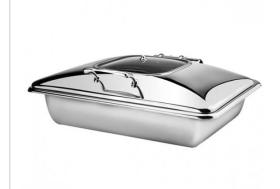

## Princess Rectangular Induction Chafer 1/1 Size - **8331103**

BrandAthena

## **SHARE**

ATHENA"

Reflects a perfect blend of elegant design and practical function. The dish can be used alone for an easy set up or with a matching stand for a more classic environment. Commonly used heating sources such as induction, electric & chafer fuel are all suitable. The patented hinge mechanism assures smooth, gentle, silent opening and closing of the lid. 18/10 Stainless Steel Body with Capsuled Bottom Compatible For Induction, Fuel And Electric Heater. EU1935/2004 Food Safe Standard Conformed