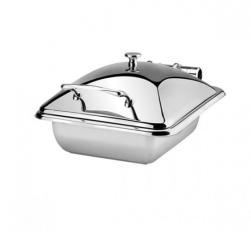

## Princess Rectangular Induction Chafer 2/3 Size - **8332301**

BrandAthena

SHARE

f 🛛 🎔

ATHENA

Reflects a perfect blend of elegant design and practical function. The dish can be used alone for an easy set up or with a matching stand for a more classic environment. Commonly used heating sources such as induction, electric & chafer fuel are all suitable. The patented hinge mechanism assures smooth, gentle, silent opening and closing of the lid. 18/10 Stainless Steel Body with Capsuled Bottom Compatible For Induction, Fuel And Electric Heater. EU1935/2004 Food Safe Standard Conformed