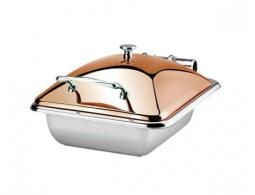

## Princess Rectangular Induction Chafer 2/3 Size - **8332302**

• BrandAthena

## **SHARE**

ATHENA"

Reflects a perfect blend of elegant design and practical function. The dish can be used alone for an easy set up or with a matching stand for a more classic environment. Commonly used heating sources such as induction, electric & chafer fuel are all suitable. The patented hinge mechanism assures smooth, gentle, silent opening and closing of the lid. 18/10 Stainless Steel Body with Capsuled Bottom Compatible For Induction, Fuel And Electric Heater. EU1935/2004 Food Safe Standard Conformed

- CategoryBuffetware
- RangeChafing Dishes
- BrandAthena
- DetailsGolden Rose Lid