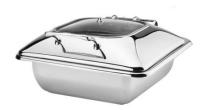

## Princess Rectangular Induction Chafer 2/3 Size - **8332303**

• BrandAthena

**SHARE** 

ATHENA"

Reflects a perfect blend of elegant design and practical function. The dish can be used alone for an easy set up or with a matching stand for a more classic environment. Commonly used heating sources such as induction, electric & chafer fuel are all suitable. The patented hinge mechanism assures smooth, gentle, silent opening and closing of the lid. 18/10 Stainless Steel Body with Capsuled Bottom Compatible For Induction, Fuel And Electric Heater. EU1935/2004 Food Safe Standard Conformed

- CategoryBuffetware
- RangeChafing Dishes
- BrandAthena
- DetailsGlass And Stainless Steel Lid